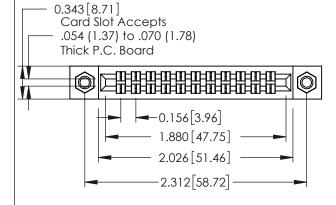

**Mounting Option** 

**Contact Detail** 

07-M3-0.5 Metric Threaded Inserts

521-P.C. Tail .037x.013(0.94x0.33) - Tail LG.=.125(3.18) .156 [3.96] Contact Spacing x .140 [3.56] Row Spacing

**See Accompanying Page for: Mounting Options** 

305 Assembly

0.090[2.29] Point of Contact

0.295[7.49] Card Slot