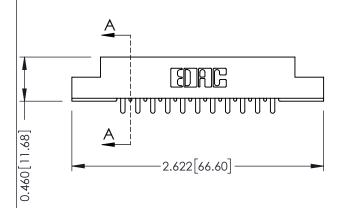

**Mounting Option** 

**Contact Detail** 

07-M3-0.5 Metric Threaded Inserts

521-P.C. Tail .037x.013(0.94x0.33) - Tail LG.=.125(3.18) .156 [3.96] Contact Spacing x .140 [3.56] Row Spacing

**See Accompanying Page for: Mounting Options** 