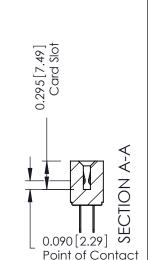

**Mounting Option** 02-.128 (3.25) Dia. Mounting Holes 0.343[8.71] Card Slot Accepts .054 (1.37) to .070 (1.78) Thick P.C. Board 0.156 3.96 - 2.504[63.60] -2.650 [67.31] --2.936 74.57 -

**Contact Detail** 