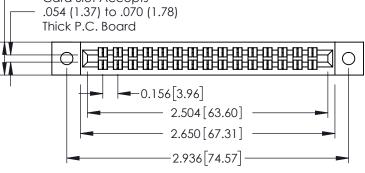

**Mounting Option** 02-.128 (3.25) Dia. Mounting Holes 0.343[8.71] Card Slot Accepts .054 (1.37) to .070 (1.78) Thick P.C. Board 0.156 3.96 - 2.504[63.60] -2.650 [67.31] --2.936 74.57 -

**Contact Detail** 