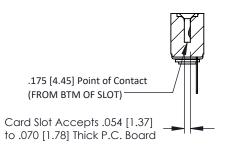

Mounting Option
.116 (2.95) I.D. Floating Eyelets

**Contact Detail** 

PC Tail .046x.013(1.17x0.33) - Tail LG=.358(9.09) .156 [3.96] Contact Spacing x .200 [5.08] Row Spacing THIS IS A C.A.D. GENERATED DRAWING DO NOT MAKE MANUAL REVISIONS TO MAS