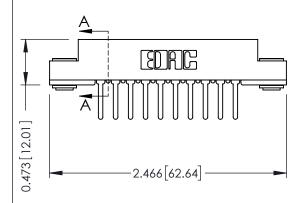

## SECTION A-A

307 ENG MASTER
DATE: AUG. 11/09

SHEET 1 OF 3

J.LEE

307 Assembly

NTS

| 307 / 357 Card Edge Connector                                                    | Α |
|----------------------------------------------------------------------------------|---|
| 207 / 227 Cara rade Connector                                                    |   |
| Part Number: 357-010-527-103                                                     | D |
| Part Number: 357-010-527-103                                                     | С |
| ABE THE PROPERTY OF EDITIONAL AND                                                | S |
| TORONTO, ONTARIO SHALL NOT BE REPRODUCED, OR COPIED OR USED AS THE BASIS FOR THE | D |
| YOUR CONNECTION TO QUALITY & SERVICE WITHOUT WRITTEN PERMISSION.                 |   |