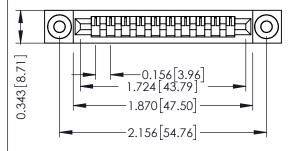

Mounting Option
.116 (2.95) I.D. Floating Eyelets

**Contact Detail** 

PC Tail .046x.013(1.17x0.33) - Tail LG=.358(9.09) .156 [3.96] Contact Spacing x .200 [5.08] Row Spacing THIS IS A C.A.D. GENERATED DRAWING DO NOT MAKE MANUAL REVISIONS TO MAS