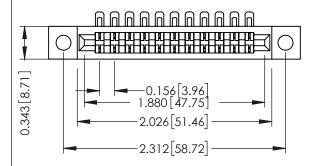

Mounting Option
.128 (3.25) Dia. Mounting Holes

**Contact Detail** 

90 Degree Bend (Code 501 Contacts)

.156 [3.96] Contact Spacing x .200 [5.08] Row Spacing

THIS IS A C.A.D. GENERATED DRAWING DO NOT MAKE MANUAL REVISIONS TO MAS