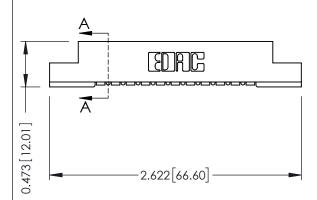

## **See Accompanying Pages for:**

- Contact Bend Details
- Mounting Options

SECTION A-A

307 ENG MASTER
DATE: AUG. 11/09

SHEET 1 OF 3

J.LEE

307 Assembly

NTS