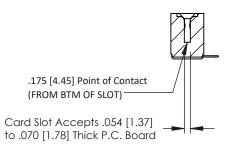

Mounting Option
.128 (3.25) Dia. Mounting Holes

**Contact Detail** 

90 Degree Bend (Code 501 Contacts)

.156 [3.96] Contact Spacing x .200 [5.08] Row Spacing

THIS IS A C.A.D. GENERATED DRAWING DO NOT MAKE MANUAL REVISIONS TO MAS