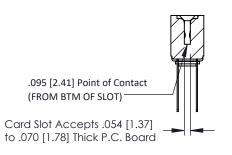

Mounting Option
.116 (2.95) I.D. Floating Eyelets

**Contact Detail** 

Wire Wrap .046x.013(1.17x0.33) - Tail LG=.520(13.21) .156 [3.96] Contact Spacing x .200 [5.08] Row Spacing

THIS IS A C.A.D. GENERATED DRAWING DO NOT MAKE MANUAL REVISIONS TO MAS