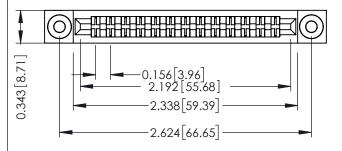

Mounting Option
.116 (2.95) I.D. Floating Eyelets

**Contact Detail** 

Wire Wrap .046x.013(1.17x0.33) - Tail LG=.520(13.21) .156 [3.96] Contact Spacing x .200 [5.08] Row Spacing

THIS IS A C.A.D. GENERATED DRAWING DO NOT MAKE MANUAL REVISIONS TO MAS