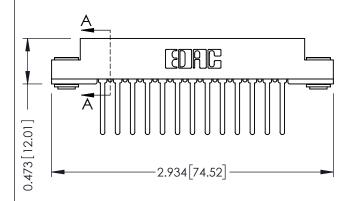

## **See Accompanying Pages for:**

- Contact Bend Details
- Mounting Options

## SECTION A-A

307 ENG MASTER
DATE: AUG. 11/09

SHEET 1 OF 3

J.LEE

307 Assembly

NTS

| 307 / 357 Card Edge Connector |                         |                                                                   | AC |
|-------------------------------|-------------------------|-------------------------------------------------------------------|----|
| Part Number: 357-026-542-203  |                         |                                                                   | DF |
| FUIT NUTIDEL. 337-026-342-203 |                         |                                                                   | CH |
|                               | EDAC INC                | THESE DRAWINGS AND SPECIFICATIONS ARE THE PROPERTY OF EDAC INCAND | SC |
|                               | ONTO, ONTARIO<br>CANADA | SHALL NOT BE REPRODUCED, OR COPIED OR USED AS THE BASIS FOR THE   | DR |
| YOUR CONNECTION TO QUA        | LITY & SERVICE          | MANUFACTURE OR SALE OF APPARATUS                                  |    |