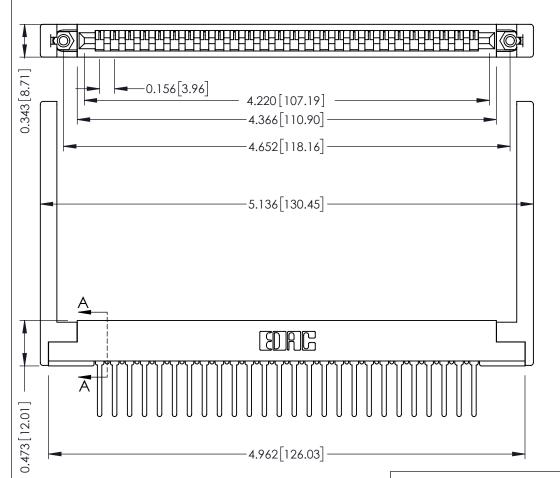

**Mounting Option** .344 (8.74) Offset Card Guides **Contact Detail** 

Wire Wrap .046x.013(1.17x0.33) - Tail LG=.520(13.21) .156 [3.96] Contact Spacing x .200 [5.08] Row Spacing

SECTION A-A

.175 [4.45] Point of Contact (FROM BTM OF SLOT)

Card Slot Accepts .054 [1.37] to .070 [1.78] Thick P.C. Board

**See Accompanying Pages for:** 

- **Contact Bend Details**
- **Mounting Options**

307 / 357 Card Edge Connector Part Number: 357-026-547-168