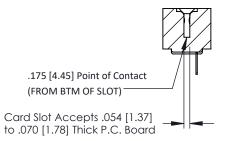

**Mounting Option** #4-40 Unified Threaded Inserts **Contact Detail** 

PC Tail .046x.014(1.17x0.36) - Tail LG=.213(5.41) .156 [3.96] Contact Spacing x .200 [5.08] Row Spacing

THIS IS A C.A.D. GENERATED DRAWING DO NOT MAKE MANUAL REVISIONS TO MASTER.