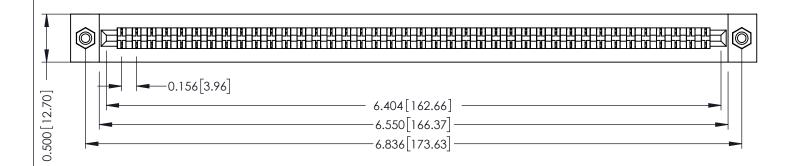

**Mounting Option** #4-40 Unified Threaded Inserts **Contact Detail** 

PC Tail .046x.014(1.17x0.36) - Tail LG=.213(5.41) .156 [3.96] Contact Spacing x .200 [5.08] Row Spacing

THIS IS A C.A.D. GENERATED DRAWING DO NOT MAKE MANUAL REVISIONS TO MASTER.