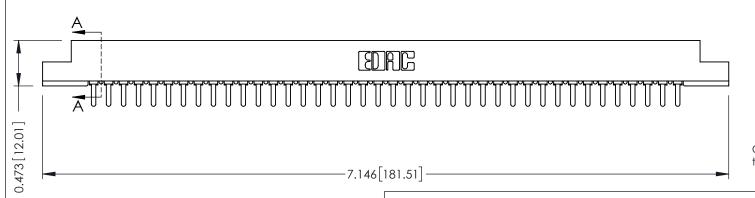

**Mounting Option** #4-40 Unified Threaded Inserts **Contact Detail** 

PC Tail .046x.014(1.17x0.36) - Tail LG=.213(5.41) .156 [3.96] Contact Spacing x .200 [5.08] Row Spacing

THIS IS A C.A.D. GENERATED DRAWING DO NOT MAKE MANUAL REVISIONS TO MASTER.

ORIGINAL

**SECTION A-A** 

**See Accompanying Pages for:** 

- **Contact Bend Details**
- **Mounting Options**

307 / 357 Card Edge Connector Part Number: 357-040-421-108

**EDAC INC** TORONTO, ONTARIO CANADA

THESE DRAWINGS AND SPECIFICATIONS ARE THE PROPERTY OF EDAC INC.,AND SHALL NOT BE REPRODUCED, OR COPIED OR USED AS THE BASIS FOR THE MANUFACTURE OR SALE OF APPARATUS WITHOUT WRITTEN PERMISSION.