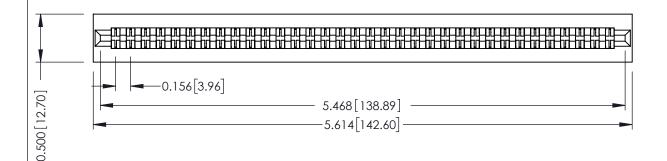

**Mounting Option** No Mounting Lugs **Contact Detail** 

PC Tail .046x.013(1.17x0.33) - Tail LG=.213(5.41) .156 [3.96] Contact Spacing x .200 [5.08] Row Spacing

THIS IS A C.A.D. GENERATED DRAWING DO NOT MAKE MANUAL REVISIONS TO MASTER.