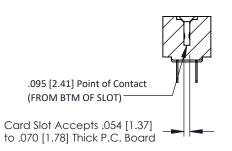

**Mounting Option** No Mounting Lugs **Contact Detail** 

PC Tail .046x.013(1.17x0.33) - Tail LG=.213(5.41) .156 [3.96] Contact Spacing x .200 [5.08] Row Spacing

THIS IS A C.A.D. GENERATED DRAWING DO NOT MAKE MANUAL REVISIONS TO MASTER.