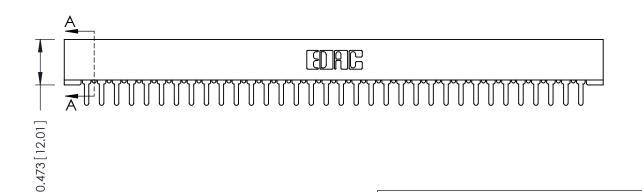

## **SECTION A-A**

**See Accompanying Pages for:** 

- **Contact Bend Details**
- **Mounting Options**

307 / 357 Card Edge Connector Part Number: 357-068-420-201

**EDAC INC** TORONTO, ONTARIO CANADA

THESE DRAWINGS AND SPECIFICATIONS ARE THE PROPERTY OF EDAC INC., AND SHALL NOT BE REPRODUCED, OR COPIED OR USED AS THE BASIS FOR THE MANUFACTURE OR SALE OF APPARATUS WITHOUT WRITTEN PERMISSION.