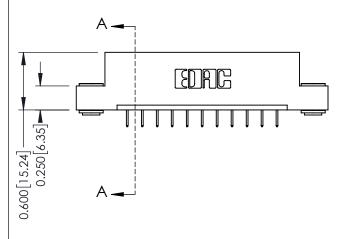

**Mounting Option** 03-.116 (2.95) I.D. Floating Eyelets - 0.370[9.40] Card Slot Accepts .054 [1.37] to .070 [1.78] Thick P.C. Board -0.156[3.96] 1.880 [47.75] 2.026 [51.46]

**Contact Detail** 

524-P.C. Tail .018 Sq.(0.46 Sq.) - Tail LG=.175(4.45) .156 [3.96] Contact Spacing x .200 [5.08] Row Spacing THIS IS A C.A.D. GENERATED DRAWING DO NOT MAKE MANUAL REVISIONS TO MASTER.

ISSUE NUMBER

ORIGINAL

**See Accompanying Pages for:** 

- **Contact Bend Details**
- **Mounting Options**

337 / 387 Series Card Edge Connector Part Number: 387-011-524-103

**EDAC INC** TORONTO, ONTARIO CANADA