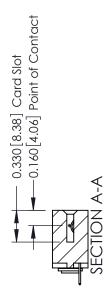

**Mounting Option** 03-.116 (2.95) I.D. Floating Eyelets - 0.370[9.40] Card Slot Accepts .054 [1.37] to .070 [1.78] Thick P.C. Board -0.156[3.96] 1.880 [47.75] 2.026 [51.46]

**Contact Detail** 

524-P.C. Tail .018 Sq.(0.46 Sq.) - Tail LG=.175(4.45) .156 [3.96] Contact Spacing x .200 [5.08] Row Spacing THIS IS A C.A.D. GENERATED DRAWING DO NOT MAKE MANUAL REVISIONS TO MASTER.