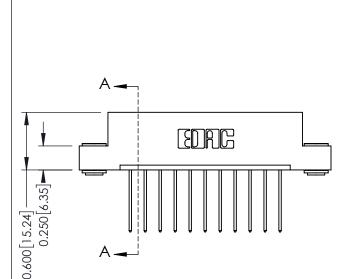

## **Mounting Option** 03-.116 (2.95) I.D. Floating Eyelets — 0.370 [9.40] Card Slot Accepts .054 [1.37] to .070 [1.78] Thick P.C. Board -0.156[3.96] 1.880 [47.75]

2.026 [51.46]

**See Accompanying Pages for:** 

- **Contact Bend Details**
- **Mounting Options**

**Contact Detail** 

542-Wire Wrap .025 Sq.(0.64 Sq.) - Tail LG=.645(16.38) .156 [3.96] Contact Spacing x .200 [5.08] Row Spacing

THIS IS A C.A.D. GENERATED DRAWING DO NOT MAKE MANUAL REVISIONS TO MASTER.