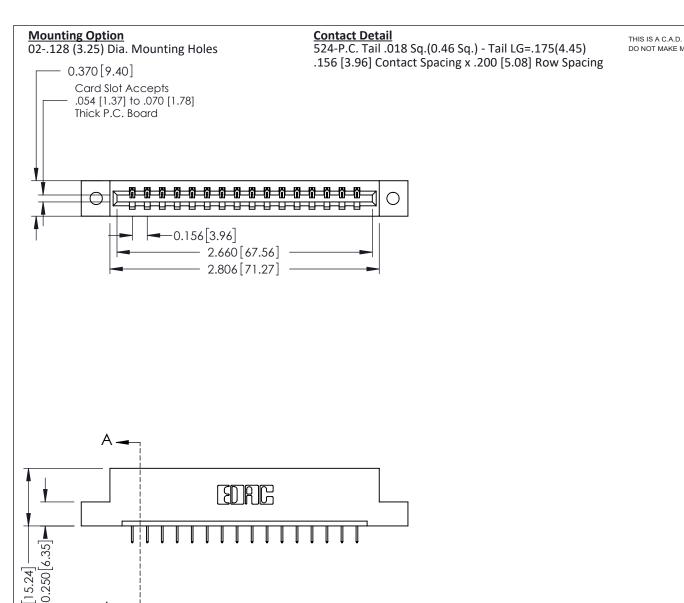

THIS IS A C.A.D. GENERATED DRAWING DO NOT MAKE MANUAL REVISIONS TO MASTER.

1 ORIGINAL

0.160 [4.06] Point of Contact Card Slot 0.330[8.38]

**See Accompanying Pages for:** 

- **Contact Bend Details**
- **Mounting Options**

0.600[15.24]

| 337 / 387 Series Card Edge Connector |  |
|--------------------------------------|--|
| Part Number: 387-016-524-102         |  |

YOUR CONNECTION TO QUALITY & SERVICE

**EDAC INC** TORONTO, ONTARIO CANADA

THESE DRAWINGS AND SPECIFICATIONS ARE THE PROPERTY OF EDAC INC.,AND SHALL NOT BE REPRODUCED, OR COPIED OR USED AS THE BASIS FOR THE MANUFACTURE OR SALE OF APPARATUS WITHOUT WRITTEN PERMISSION.

| ACAD REFERENCE NO. | 337 ENG MASTER   |  |  |
|--------------------|------------------|--|--|
| DRAWN: J.LEE       | DATE: OCT. 06/09 |  |  |
| CHECKED:           | DATE:            |  |  |
| SCALE: NTS         | SHEET 1 OF 3     |  |  |
| DRAWING NUMBER     | ISSUE            |  |  |
| 337 Assembly       | 1                |  |  |