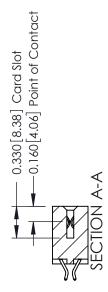

## **Contact Detail**

556-Extender Board Bend (Code 520 Contacts) .156 [3.96] Contact Spacing x .200 [5.08] Row Spacing

THIS IS A C.A.D. GENERATED DRAWING DO NOT MAKE MANUAL REVISIONS TO MASTER.

ISSUE NUMBER ORIGINAL