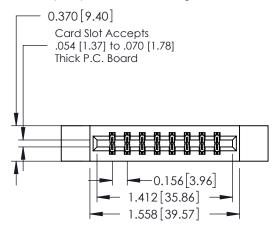

1

|          | 1.894[48.11] |  |  |
|----------|--------------|--|--|
| <u> </u> |              |  |  |
| 0.230    |              |  |  |
| 2        |              |  |  |

| 337 / 387 Series Card Edge Connector |  |  |  |  |
|--------------------------------------|--|--|--|--|
| Part Number: 387-016-556-212         |  |  |  |  |