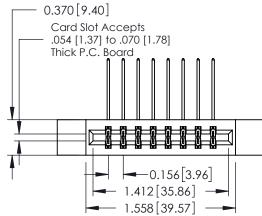

## **See Accompanying Pages for:**

- **Contact Bend Details**
- **Mounting Options**

| 337 / 387 Series Card Edge Connector |
|--------------------------------------|
| Part Number: 387-016-558-812         |