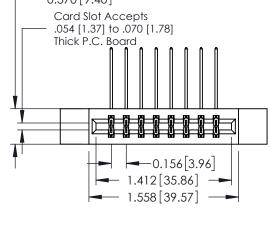

## **See Accompanying Pages for:**

- **Contact Bend Details**
- **Mounting Options**

| 337 / 387 Series Card Edge Connector |
|--------------------------------------|
| Part Number: 387-016-558-812         |