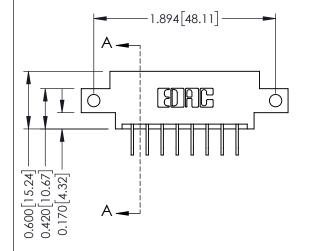

## **Mounting Option**

12-.128 (3.25) Dia. Side Mounting Holes



## **Contact Detail**

558-90 Degree Bend (Code 541 Contacts) .156 [3.96] Contact Spacing x .200 [5.08] Row Spacing THIS IS A C.A.D. GENERATED DRAWING DO NOT MAKE MANUAL REVISIONS TO MASTER.



ISSUE NUMBER ORIGINAL

1

0.330 [8.38] Card Slot 0.160 [4.06] Point of Contact





## **See Accompanying Pages for:**

- **Contact Bend Details**
- **Mounting Options**

| 337 / 387 Series Card Edge Connector |
|--------------------------------------|
| Part Number: 387-016-558-812         |



**EDAC INC** TORONTO, ONTARIO CANADA

THESE DRAWINGS AND SPECIFICATIONS ARE THE PROPERTY OF EDAC INC.,AND SHALL NOT BE REPRODUCED,OR COPIED OR USED AS THE BASIS FOR THE MANUFACTURE OR SALE OF APPARATUS WITHOUT WRITTEN PERMISSION.

| ACAD REFERENCE NO. | 337 ENG MASTER   |       |  |
|--------------------|------------------|-------|--|
| DRAWN: J.LEE       | DATE: OCT. 06/09 |       |  |
| CHECKED:           | DATE:            |       |  |
| SCALE: NTS         | SHEET 1          | OF 3  |  |
| DRAWING NUMBER     |                  | ISSUE |  |
| 337 Assembly       |