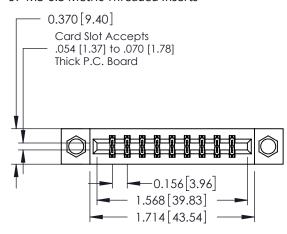

## **Mounting Option**

07-M3-0.5 Metric Threaded Inserts

## **See Accompanying Pages for:**

- **Contact Bend Details**
- **Mounting Options**

| 337 / 387 Series Card Edge Connector |
|--------------------------------------|
| Part Number: 387-018-560-807         |