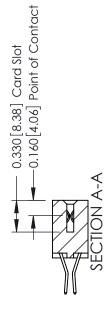

## **Contact Detail**

560-Extender Board Bend (Code 523 Contacts) .156 [3.96] Contact Spacing x .200 [5.08] Row Spacing

THIS IS A C.A.D. GENERATED DRAWING DO NOT MAKE MANUAL REVISIONS TO MASTER.

ISSUE NUMBER

ISSUE NUMBER

ORIGINAL

1

| 337 / 387 Series Card Edge                                            | ACAD REFERENCE NO.                                                                                                                                                                              | 337 ENG MASTER                |       |               |
|-----------------------------------------------------------------------|-------------------------------------------------------------------------------------------------------------------------------------------------------------------------------------------------|-------------------------------|-------|---------------|
| Contact Bend Detail                                                   |                                                                                                                                                                                                 | DRAWN: J.LEE DATE: OCT. 06/09 |       | T. 06/09      |
| Corridor Beria Delaii                                                 |                                                                                                                                                                                                 | CHECKED:                      | DATE: |               |
| EDAC INC TORONTO, ONTARIO CANADA YOUR CONNECTION TO QUALITY & SERVICE | THESE DRAWINGS AND SPECIFICATIONS ARE THE PROPERTY OF EDAC INC.,AND SHALL NOT BE REPRODUCED,OR COPIED OR USED AS THE BASIS FOR THE MANUFACTURE OR SALE OF APPARATUS WITHOUT WRITTEN PERMISSION. | SCALE: NTS                    | SHEET | 2 <b>OF</b> 3 |
|                                                                       |                                                                                                                                                                                                 | DRAWING NUMBER                |       | ISSUE         |
|                                                                       |                                                                                                                                                                                                 | 337 Assembly                  |       | 1             |