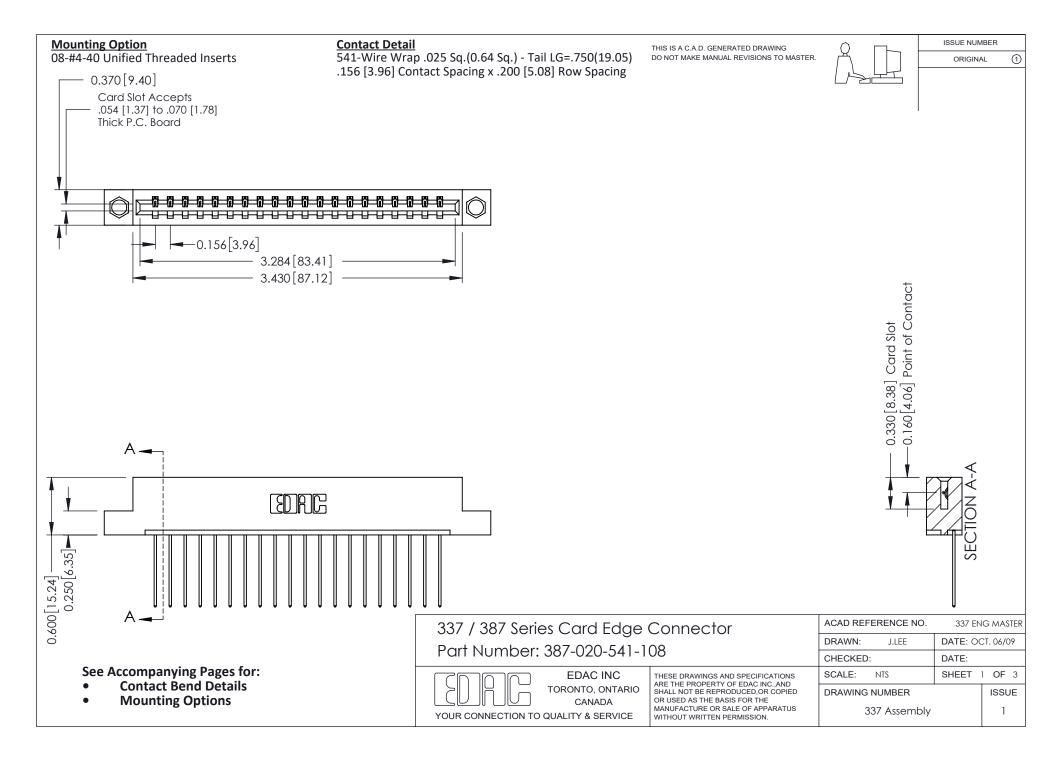

ISSUE NUMBER

ORIGINAL

1

| 337 / 387 Series Card Edge Connector<br>Contact Bend Detail           |                                                                                                                                                                                                  | ACAD REFERENCE NO. 337 E |                  | G MASTER      |
|-----------------------------------------------------------------------|--------------------------------------------------------------------------------------------------------------------------------------------------------------------------------------------------|--------------------------|------------------|---------------|
|                                                                       |                                                                                                                                                                                                  | DRAWN: J.LEE             | DATE: OCT. 06/09 |               |
|                                                                       |                                                                                                                                                                                                  | CHECKED:                 | CKED: DATE:      |               |
| EDAC INC TORONTO, ONTARIO CANADA YOUR CONNECTION TO QUALITY & SERVICE | THESE DRAWINGS AND SPECIFICATIONS ARE THE PROPERTY OF EDAC INC.,AND SHALL NOT BE REPRODUCED, OR COPIED OR USED AS THE BASIS FOR THE MANUFACTURE OR SALE OF APPARATUS WITHOUT WRITTEN PERMISSION. | SCALE: NTS               | SHEET            | 2 <b>OF</b> 3 |
|                                                                       |                                                                                                                                                                                                  | DRAWING NUMBER           |                  | ISSUE         |
|                                                                       |                                                                                                                                                                                                  | 337 Assembly             |                  | 1             |