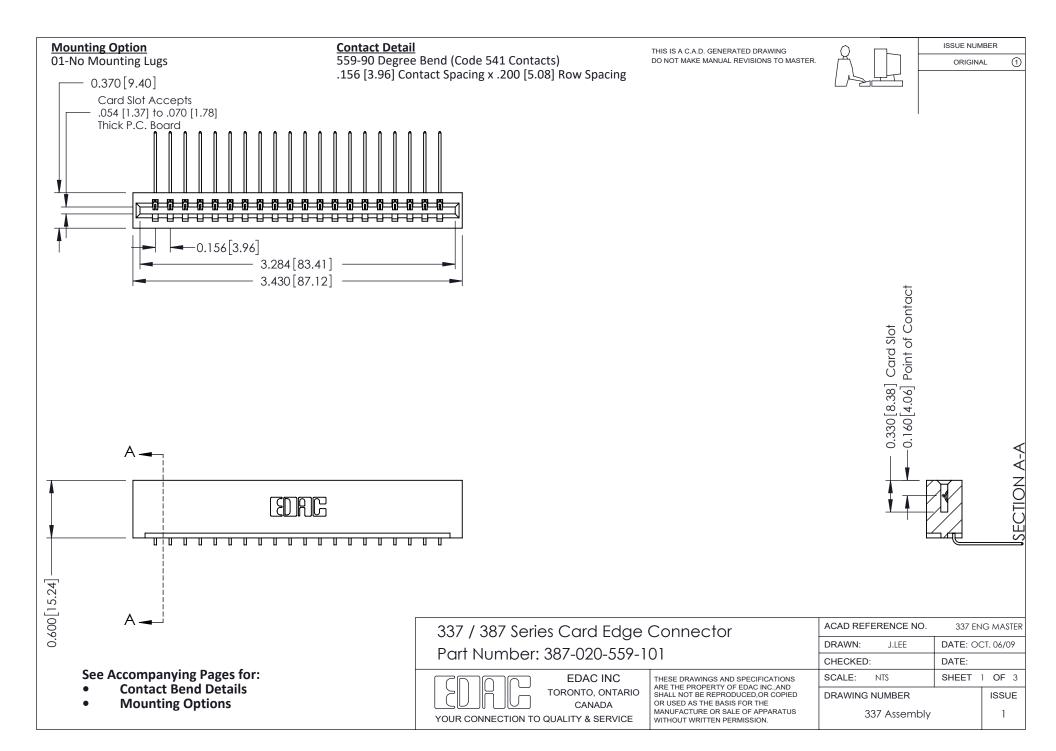

ISSUE NUMBER

ORIGINAL

1



| 337 / 387 Series Card Edge Connector<br>Contact Bend Detail           |                                                                                                                                                                                                  | ACAD REFERENCE NO. 337 E |                  | G MASTER      |
|-----------------------------------------------------------------------|--------------------------------------------------------------------------------------------------------------------------------------------------------------------------------------------------|--------------------------|------------------|---------------|
|                                                                       |