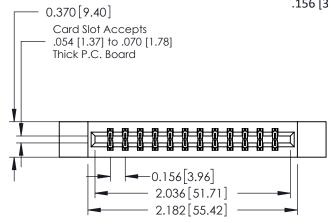

ISSUE NUMBER

ORIGINAL

1

**See Accompanying Pages for:** 

- **Contact Bend Details**
- **Mounting Options**

| 337 / 387 Series Card Edge Connector |
|--------------------------------------|
| Part Number: 387-024-542-212         |

| ACAD REFERENCE NO. 337 ENG MASTE |                  |  |  |
|----------------------------------|------------------|--|--|
| DRAWN: J.LEE                     | DATE: OCT. 06/09 |  |  |
| CHECKED:                         | DATE:            |  |  |
| SCALE: NTS                       | SHEET 1 OF 3     |  |  |
| DRAWING NUMBER                   | ISSUE            |  |  |