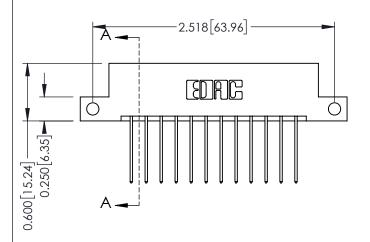

## **Mounting Option**

12-.128 (3.25) Dia. Side Mounting Holes

**Contact Detail** 

542-Wire Wrap .025 Sq.(0.64 Sq.) - Tail LG=.645(16.38) .156 [3.96] Contact Spacing x .200 [5.08] Row Spacing

THIS IS A C.A.D. GENERATED DRAWING DO NOT MAKE MANUAL REVISIONS TO MASTER.

ISSUE NUMBER

ORIGINAL

1

**See Accompanying Pages for:** 

- **Contact Bend Details**
- **Mounting Options**

| 337 / 387 Series Card Edge Connector |
|--------------------------------------|
| Part Number: 387-024-542-212         |