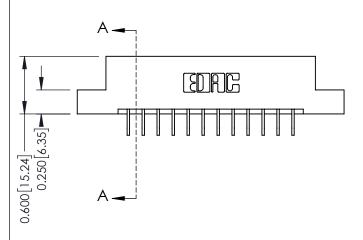

|  | SECTION A-A |
|--|-------------|
|  | <u>~</u> ∽  |

ISSUE NUMBER

ORIGINAL

1

| 337 / 387 Series Card Edge Connector<br>Contact Bend Detail           |                                                                                                                                                                                                 | ACAD REFERENCE NO. | 337 ENG MASTER |               |
|-----------------------------------------------------------------------|-------------------------------------------------------------------------------------------------------------------------------------------------------------------------------------------------|--------------------|----------------|---------------|
|                                                                       |                                                                                                                                                                                                 | DRAWN: J.LEE       | DATE: OC       | T. 06/09      |
|                                                                       |                                                                                                                                                                                                 | CHECKED:           | DATE:          |               |
| EDAC INC TORONTO, ONTARIO CANADA YOUR CONNECTION TO QUALITY & SERVICE | THESE DRAWINGS AND SPECIFICATIONS ARE THE PROPERTY OF EDAC INC.,AND SHALL NOT BE REPRODUCED,OR COPIED OR USED AS THE BASIS FOR THE MANUFACTURE OR SALE OF APPARATUS WITHOUT WRITTEN PERMISSION. | SCALE: NTS         | SHEET          | 2 <b>OF</b> 3 |
|                                                                       |                                                                                                                                                                                                 | DRAWING NUMBER     |                | ISSUE         |
|                                                                       |                                                                                                                                                                                                 | 337 Assembly       |                | 1             |