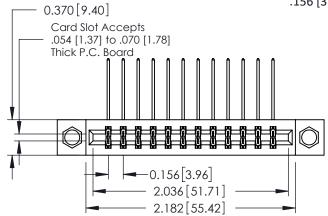

**Mounting Option** 

07-M3-0.5 Metric Threaded Inserts

**Contact Detail** 

559-90 Degree Bend (Code 541 Contacts) .156 [3.96] Contact Spacing x .200 [5.08] Row Spacing

THIS IS A C.A.D. GENERATED DRAWING DO NOT MAKE MANUAL REVISIONS TO MASTER.

ISSUE NUMBER

ORIGINAL

1

**See Accompanying Pages for:** 

- **Contact Bend Details**
- **Mounting Options**

| 337 / 387 Series Card Edge Connector |
|--------------------------------------|
| Part Number: 387-024-559-207         |