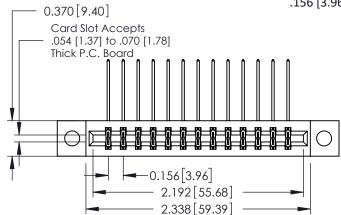

ISSUE NUMBER

ORIGINAL

1

**See Accompanying Pages for:** 

- **Contact Bend Details**
- **Mounting Options**

| 337 / 387 Series Card Edge Connector |
|--------------------------------------|
| Part Number: 387-026-558-804         |

| ACAD REFERENCE NO. | . 337 ENG MASTER |  |  |
|--------------------|------------------|--|--|
| DRAWN: J.LEE       | DATE: OCT. 06/09 |  |  |
| CHECKED:           | DATE:            |  |  |
| SCALE: NTS         | SHEET 1 OF 3     |  |  |
| DRAWING NUMBER     | ISSUE            |  |  |
| 337 Assembly       | 1                |  |  |