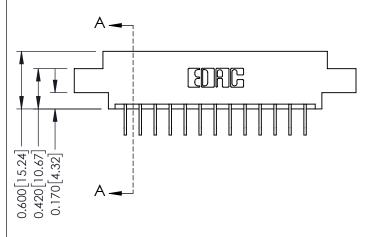

**Mounting Option** 

04-.156 (3.96) Dia. Mounting Holes

**Contact Detail** 

558-90 Degree Bend (Code 541 Contacts) .156 [3.96] Contact Spacing x .200 [5.08] Row Spacing THIS IS A C.A.D. GENERATED DRAWING DO NOT MAKE MANUAL REVISIONS TO MASTER.

0.330 [8.38] Card Slot 0.160 [4.06] Point of Contact

ISSUE NUMBER

ORIGINAL

1

| 337 / 387 Series Card Edge Connector<br>Contact Bend Detail           |                                                                                                                                                                                                  | ACAD REFERENCE NO. | 337 ENG MASTER   |               |
|-----------------------------------------------------------------------|--------------------------------------------------------------------------------------------------------------------------------------------------------------------------------------------------|--------------------|------------------|---------------|
|                                                                       |                                                                                                                                                                                                  | DRAWN: J.LEE       | DATE: OCT. 06/09 |               |
|                                                                       |                                                                                                                                                                                                  | CHECKED:           | DATE:            |               |
| EDAC INC TORONTO, ONTARIO CANADA YOUR CONNECTION TO QUALITY & SERVICE | THESE DRAWINGS AND SPECIFICATIONS ARE THE PROPERTY OF EDAC INC.,AND SHALL NOT BE REPRODUCED, OR COPIED OR USED AS THE BASIS FOR THE MANUFACTURE OR SALE OF APPARATUS WITHOUT WRITTEN PERMISSION. | SCALE: NTS         | SHEET            | 2 <b>OF</b> 3 |
|                                                                       |                                                                                                                                                                                                  | DRAWING NUMBER     |                  | ISSUE         |
|                                                                       |                                                                                                                                                                                                  | 337 Assembly       |                  | 1             |