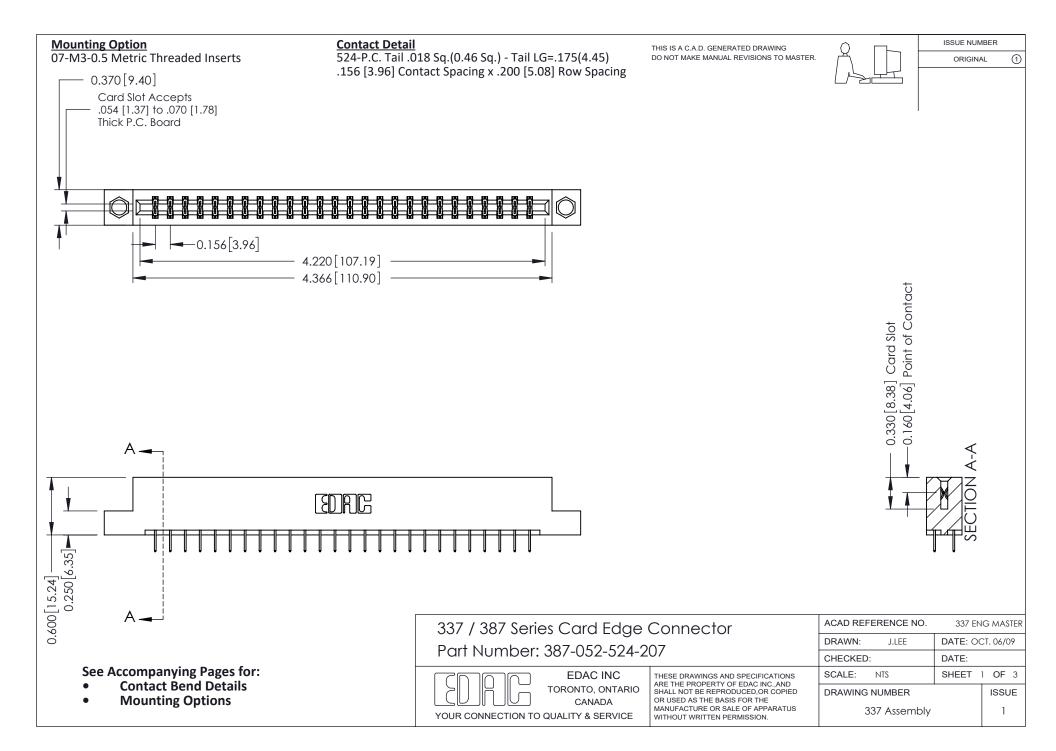

ISSUE NUMBER

ORIGINAL

1



| 337 / 387 Series Card Edge Connector<br>Contact Bend Detail           |                                                                                                                                                                                                  | ACAD REFERENCE NO. 337 E |                  | G MASTER      |
|-----------------------------------------------------------------------|--------------------------------------------------------------------------------------------------------------------------------------------------------------------------------------------------|--------------------------|------------------|---------------|
|                                                                       |