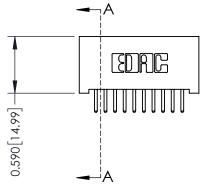

## **See Accompanying Pages for:**

- **Contact Bend Details**
- **Mounting Options**

THIS IS A C.A.D. GENERATED DRAWING DO NOT MAKE MANUAL REVISIONS TO MASTER. ISSUE NUMBER

ORIGINAL

1

| 342 / 392 Series Card Edge Connector<br>Contact Bend Detail |                                                                                                                                                                                                  | ACAD REFERENCE NO. 342 ENG MASTER |             |                  |        |
|-------------------------------------------------------------|--------------------------------------------------------------------------------------------------------------------------------------------------------------------------------------------------|-----------------------------------|-------------|------------------|--------|
|                                                             |                                                                                                                                                                                                  | DRAWN:                            | J.LEE       | DATE: OCT. 06/09 |        |
|                                                             |                                                                                                                                                                                                  | CHECKED:                          |             | DATE:            |        |
| TORONTO, ONTARIO                                            | THESE DRAWINGS AND SPECIFICATIONS ARE THE PROPERTY OF EDAC INC. AND SHALL NOT BE REPRODUCED, OR COPIED OR USED AS THE BASIS FOR THE MANUFACTURE OR SALE OF APPARATUS WITHOUT WRITTEN PERMISSION. | SCALE:                            | NTS         | SHEET :          | 2 OF 3 |
|                                                             |                                                                                                                                                                                                  | DRAWING                           | NUMBER      |                  | ISSUE  |
| YOUR CONNECTION TO QUALITY & SERVICE                        |                                                                                                                                                                                                  | 3                                 | 42 Assembly |                  | 1      |

THIS IS A C.A.D. GENERATED DRAWING DO NOT MAKE MANUAL REVISIONS TO MASTER

ISSUE NUMBER

ORIGINAL

1

| 342 / 392 Card Edge Connector<br>Mounting Options |                                                                                                                                                                                               | ACAD REFERENCE NO. 342 ENG MASTER |                         |        |  |  |
|---------------------------------------------------|-----------------------------------------------------------------------------------------------------------------------------------------------------------------------------------------------|-----------------------------------|-------------------------|--------|--|--|
|                                                   |                                                                                                                                                                                               | DRAWN: J.LEE                      | DATE: <b>OCT. 06/09</b> |        |  |  |
|                                                   |                                                                                                                                                                                               | CHECKED:                          | DATE:                   |        |  |  |
| TORONTO, ONTARIO                                  | THESE DRAWINGS AND SPECIFICATIONS ARE THE PROPERTY OF EDAC INCAND SHALL NOT BE REPRODUCED,OR COPIED OR USED AS THE BASIS FOR THE MANUFACTURE OR SALE OF APPARATUS WITHOUT WRITTEN PERMISSION. | SCALE: NTS                        | SHEET :                 | 3 OF 3 |  |  |
|                                                   |                                                                                                                                                                                               | DRAWING NUMBER                    | •                       | ISSUE  |  |  |
| YOUR CONNECTION TO QUALITY & SERVICE              |                                                                                                                                                                                               | 342 Assembly                      |                         | 1      |  |  |