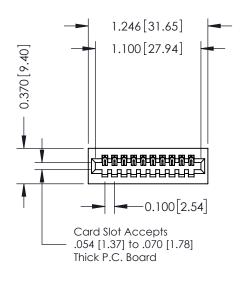

## 342 / 392 Card Edge Connector Part Number: 392-010-520-101

YOUR CONNECTION TO QUALITY & SERVICE

SHEET 1 OF 3 NTS 342 Assembly

J.LEE

## **See Accompanying Pages for:**

- **Contact Bend Details**
- **Mounting Options**

THIS IS A C.A.D. GENERATED DRAWING DO NOT MAKE MANUAL REVISIONS TO MASTER. ISSUE NUMBER

ORIGINAL

1

| 342 / 392 Series Card Edge Connector<br>Contact Bend Detail |                                                                                                                                                                                                  | ACAD REFERENCE NO. 342 ENG MASTER |             |                  |        |
|-------------------------------------------------------------|--------------------------------------------------------------------------------------------------------------------------------------------------------------------------------------------------|-----------------------------------|-------------|------------------|--------|
|                                                             |                                                                                                                                                                                                  | DRAWN:                            | J.LEE       | DATE: OCT. 06/09 |        |
|                                                             |                                                                                                                                                                                                  | CHECKED:                          |             | DATE:            |        |
| TORONTO, ONTARIO                                            | THESE DRAWINGS AND SPECIFICATIONS ARE THE PROPERTY OF EDAC INC. AND SHALL NOT BE REPRODUCED, OR COPIED OR USED AS THE BASIS FOR THE MANUFACTURE OR SALE OF APPARATUS WITHOUT WRITTEN PERMISSION. | SCALE:                            | NTS         | SHEET :          | 2 OF 3 |
|                                                             |                                                                                                                                                                                                  | DRAWING                           | NUMBER      |                  | ISSUE  |
| YOUR CONNECTION TO QUALITY & SERVICE                        |                                                                                                                                                                                                  | 3                                 | 42 Assembly |                  | 1      |