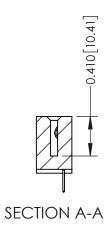

342 ENG MASTER J.LEE DATE: OCT. 06/09 SHEET 1 OF 3 NTS

342 Assembly

THIS IS A C.A.D. GENERATED DRAWING DO NOT MAKE MANUAL REVISIONS TO MASTER. ISSUE NUMBER

ORIGINAL

1

| 342 / 392 Series Card Edge Connector<br>Contact Bend Detail |                                                                                                                                     | ACAD REFERENCE NO. 342 ENG MASTER |             |          |          |
|-------------------------------------------------------------|-------------------------------------------------------------------------------------------------------------------------------------|-----------------------------------|-------------|----------|----------|
|                                                             |                                                                                                                                     | DRAWN:                            | J.LEE       | DATE: OC | T. 06/09 |
|                                                             |                                                                                                                                     | CHECKED:                          |             | DATE:    |          |
| EDAC INC                                                    | ARE THE PROPERTY OF EDAC INC.,AND — SHALL NOT BE REPRODUCED,OR COPIED OR USED AS THE BASIS FOR THE MANUFACTURE OR SALE OF APPARATUS | SCALE:                            | NTS         | SHEET :  | 2 OF 3   |
| TORONTO, ONTARIO                                            |                                                                                                                                     | DRAWING                           | NUMBER      |          | ISSUE    |
| YOUR CONNECTION TO QUALITY & SERVICE                        |                                                                                                                                     | 3                                 | 42 Assembly |          | 1        |