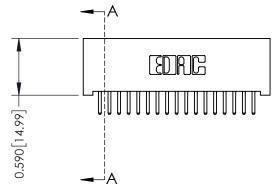

342 ENG MASTER J.LEE DATE: OCT. 06/09 SHEET 1 OF 3 NTS

342 Assembly

THIS IS A C.A.D. GENERATED DRAWING DO NOT MAKE MANUAL REVISIONS TO MASTER. ISSUE NUMBER

ORIGINAL

1

| 342 / 392 Series Card Edge Connector<br>Contact Bend Detail |                                                                                                                                     | ACAD REFERENCE NO. 342 ENG MASTER |             |          |          |
|-------------------------------------------------------------|-------------------------------------------------------------------------------------------------------------------------------------|-----------------------------------|-------------|----------|----------|
|                                                             |                                                                                                                                     | DRAWN:                            | J.LEE       | DATE: OC | T. 06/09 |
|                                                             |                                                                                                                                     | CHECKED:                          |             | DATE:    |          |
| EDAC INC                                                    | ARE THE PROPERTY OF EDAC INC.,AND — SHALL NOT BE REPRODUCED,OR COPIED OR USED AS THE BASIS FOR THE MANUFACTURE OR SALE OF APPARATUS | SCALE:                            | NTS         | SHEET :  | 2 OF 3   |
| TORONTO, ONTARIO                                            |                                                                                                                                     | DRAWING                           | NUMBER      |          | ISSUE    |
| YOUR CONNECTION TO QUALITY & SERVICE                        |                                                                                                                                     | 3                                 | 42 Assembly |          | 1        |