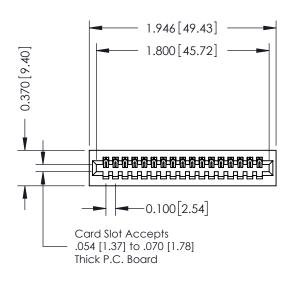

520-P.C. Tail .030x.018(0.76x0.46) - Tail LG=.185(4.70) .100 [2.54] Contact Spacing x .200 [5.08] Row Spacing

## **See Accompanying Pages for:**

- **Contact Bend Details**
- **Mounting Options**

| 342 / 392 Card Edge Connector |
|-------------------------------|
| Part Number: 392-017-520-101  |

YOUR CONNECTION TO QUALITY & SERVICE