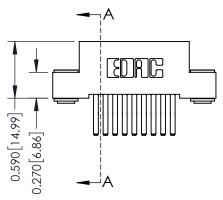

THIS IS A C.A.D. GENERATED DRAWING DO NOT MAKE MANUAL REVISIONS TO MASTER. ISSUE NUMBER

ORIGINAL

1

| 342 / 392 Series Card Edge Connector<br>Contact Bend Detail |                                                                                                                                    | ACAD REFERENCE NO. 342 ENG MASTER |             |                  |        |  |
|-------------------------------------------------------------|------------------------------------------------------------------------------------------------------------------------------------|-----------------------------------|-------------|------------------|--------|--|
|                                                             |                                                                                                                                    | DRAWN:                            | J.LEE       | DATE: OCT. 06/09 |        |  |
|                                                             |                                                                                                                                    | CHECKED:                          |             | DATE:            |        |  |
| I I AII II — TORONTO, ONTARIO                               | THESE DRAWINGS AND SPECIFICATIONS ARE THE PROPERTY OF EDAC INC.,AND SHALL NOT BE REPRODUCED,OR COPIED OR USED AS THE BASIS FOR THE | SCALE:                            | NTS         | SHEET :          | 2 OF 3 |  |
|                                                             |                                                                                                                                    | DRAWING                           | NUMBER      |                  | ISSUE  |  |
| YOUR CONNECTION TO QUALITY & SERVICE                        | MANUFACTURE OR SALE OF APPARATUS                                                                                                   | 3                                 | 42 Assembly |                  | 1      |  |