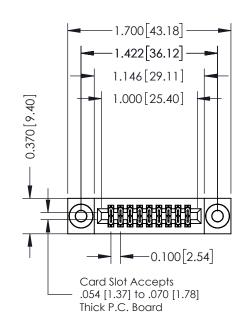

## **Contact Detail**

560-Extender Board Bend (Code 523 Contacts) .100 [2.54] Contact Spacing x .200 [5.08] Row Spacing

| 342 / 392 Card Edge Connector<br>Part Number: 392-018-560-203 |                                                                                                                                                                                                 | ACAD REFERENCE NO. 342 ENG MASTER |         |           |  |  |
|---------------------------------------------------------------|-------------------------------------------------------------------------------------------------------------------------------------------------------------------------------------------------|-----------------------------------|---------|-----------|--|--|
|                                                               |                                                                                                                                                                                                 | DRAWN: J.LEE                      | DATE: O | CT. 06/09 |  |  |
|                                                               |                                                                                                                                                                                                 | CHECKED:                          | DATE:   |           |  |  |
| TORONTO, ONTARIO                                              | THESE DRAWINGS AND SPECIFICATIONS ARE THE PROPERTY OF EDAC INC.,AND SHALL NOT BE REPRODUCED,OR COPIED OR USED AS THE BASIS FOR THE MANUFACTURE OR SALE OF APPARATUS WITHOUT WRITTEN PERMISSION. | SCALE: NTS                        | SHEET ' | 1 OF 3    |  |  |
|                                                               |                                                                                                                                                                                                 | DRAWING NUMBER                    |         | ISSUE     |  |  |
|                                                               |                                                                                                                                                                                                 | 342 Assembly                      |         | 1         |  |  |