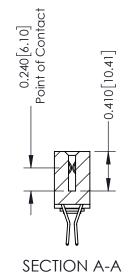

THIS IS A C.A.D. GENERATED DRAWING DO NOT MAKE MANUAL REVISIONS TO MASTER. ISSUE NUMBER

ORIGINAL

1

| 342 / 392 Series Card Edge Connector<br>Contact Bend Detail |                                                                                                                                    | ACAD REFERENCE NO. 342 ENG MASTER |             |                  |        |  |
|-------------------------------------------------------------|------------------------------------------------------------------------------------------------------------------------------------|-----------------------------------|-------------|------------------|--------|--|
|                                                             |                                                                                                                                    | DRAWN:                            | J.LEE       | DATE: OCT. 06/09 |        |  |
|                                                             |                                                                                                                                    | CHECKED:                          |             | DATE:            |        |  |
| I I AII II — TORONTO, ONTARIO                               | THESE DRAWINGS AND SPECIFICATIONS ARE THE PROPERTY OF EDAC INC.,AND SHALL NOT BE REPRODUCED,OR COPIED OR USED AS THE BASIS FOR THE | SCALE:                            | NTS         | SHEET :          | 2 OF 3 |  |
|                                                             |                                                                                                                                    | DRAWING                           | NUMBER      |                  | ISSUE  |  |
| YOUR CONNECTION TO QUALITY & SERVICE                        | MANUFACTURE OR SALE OF APPARATUS                                                                                                   | 3                                 | 42 Assembly |                  | 1      |  |