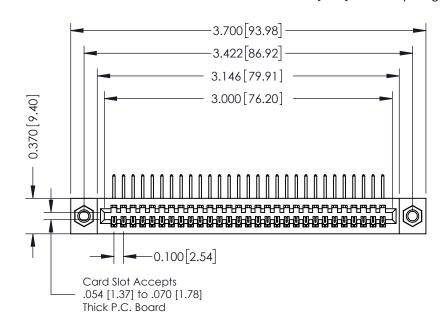

## **See Accompanying Pages for:**

- **Contact Bend Details**
- **Mounting Options**

| 342 / 392 Card Edge Connector |
|-------------------------------|
| Part Number: 392-029-558-107  |

|   | ACAD REFERENCE NO | 342 ENG MASTER   |
|---|-------------------|------------------|
|   | DRAWN: J.LEE      | DATE: OCT. 06/09 |
|   | CHECKED:          | DATE:            |
|   | SCALE: NTS        | SHEET 1 OF 3     |
| ) | DRAWING NUMBER    | ISSUE            |