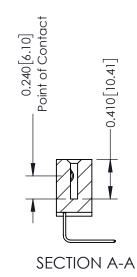

Mounting Option 07-M3-0.5 Metric Threaded Inserts

**Contact Detail** 

558-90 Degree Bend (Code 541 Contacts) .100 [2.54] Contact Spacing x .200 [5.08] Row Spacing