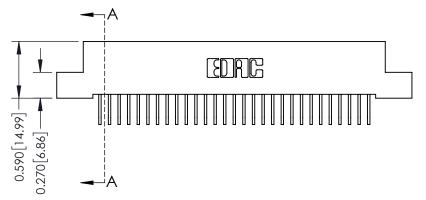

## **See Accompanying Pages for:**

- **Contact Bend Details**
- **Mounting Options**

| 342 / 392 Card Edge Connector |
|-------------------------------|
| Part Number: 392-029-558-107  |

|   | ACAD REFERENCE NO | 342 ENG MASTER   |
|---|-------------------|------------------|
|   | DRAWN: J.LEE      | DATE: OCT. 06/09 |
|   | CHECKED:          | DATE:            |
|   | SCALE: NTS        | SHEET 1 OF 3     |
| ) | DRAWING NUMBER    | ISSUE            |