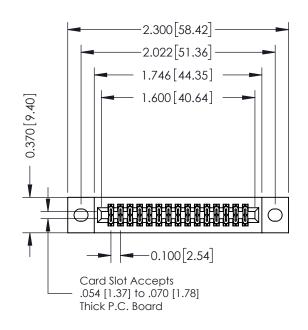

## **See Accompanying Pages for:**

- **Contact Bend Details**
- **Mounting Options**

| 342 / 392 Card Edge Connector |
|-------------------------------|
| Part Number: 392-030-560-202  |

YOUR CONNECTION TO QUALITY & SERVICE