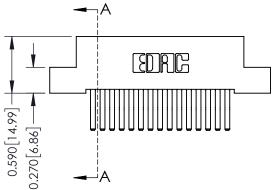

## **Mounting Option**

02-.128 (3.25) Wide Mounting Slots

## **Contact Detail**

560-Extender Board Bend (Code 523 Contacts) .100 [2.54] Contact Spacing x .200 [5.08] Row Spacing





## 0.240 [6.10] Point of Contact 0.410[10.41] **SECTION A-A**

## **See Accompanying Pages for:**

- **Contact Bend Details**
- **Mounting Options**

| 342 / 392 Card Edge Connector |
|-------------------------------|
| Part Number: 392-030-560-202  |

YOUR CONNECTION TO QUALITY & SERVICE

342 ENG MASTER DATE: OCT. 06/09 J.LEE NTS SHEET 1 OF 3

342 Assembly

THIS IS A C.A.D. GENERATED DRAWING DO NOT MAKE MANUAL REVISIONS TO MASTER. ISSUE NUMBER

ORIGINAL

1



| 342 / 392 Series Card Edge Connector<br>Contact Bend Detail |                                                                                                                                     | ACAD REFERENCE NO. 342 ENG MASTER |             |          |          |
|-------------------------------------------------------------|