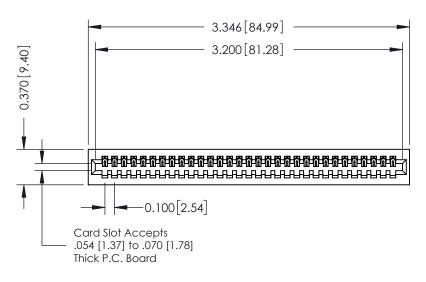

**Mounting Option** 01-No Mounting Lugs

**Contact Detail** 

521-P.C. Tail .025 Sq.(0.64 Sq.) - Tail LG=.160(4.06) .100 [2.54] Contact Spacing x .200 [5.08] Row Spacing

**See Accompanying Pages for:** 

- **Contact Bend Details**
- **Mounting Options**

| 342 / 392 Card Edge Connector |
|-------------------------------|
| Part Number: 392-031-521-101  |

YOUR CONNECTION TO QUALITY & SERVICE

342 ENG MASTER J.LEE DATE: OCT. 06/09 NTS SHEET 1 OF 3

342 Assembly