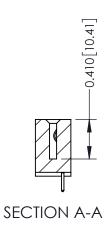

| 342 / 392 Card Edge Connector |
|-------------------------------|
| Part Number: 392-031-521-101  |

YOUR CONNECTION TO QUALITY & SERVICE

342 ENG MASTER J.LEE DATE: OCT. 06/09 NTS SHEET 1 OF 3

342 Assembly