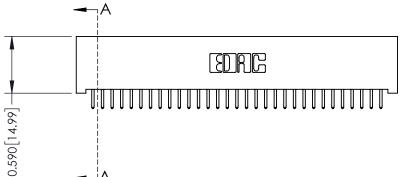

| 342 / 392 Card Edge Connector |
|-------------------------------|
| Part Number: 392-031-521-101  |

YOUR CONNECTION TO QUALITY & SERVICE

342 ENG MASTER J.LEE DATE: OCT. 06/09 NTS SHEET 1 OF 3

342 Assembly