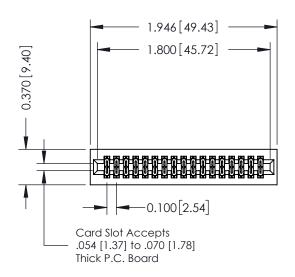

## **See Accompanying Pages for:**

- **Contact Bend Details**
- **Mounting Options**

| 342 / 392 Card Edge Connector |
|-------------------------------|
| Part Number: 392-034-524-201  |

YOUR CONNECTION TO QUALITY & SERVICE

342 ENG MASTER DATE: OCT. 06/09 J.LEE NTS SHEET 1 OF 3

342 Assembly

THIS IS A C.A.D. GENERATED DRAWING DO NOT MAKE MANUAL REVISIONS TO MASTER. ISSUE NUMBER

ORIGINAL

1

| 342 / 392 Series Card Edge Connector<br>Contact Bend Detail |                                                                                                                                   | ACAD REFERENCE NO. 342 ENG MASTER |             |          |          |
|-------------------------------------------------------------|-----------------------------------------------------------------------------------------------------------------------------------|-----------------------------------|-------------|----------|----------|
|                                                             |                                                                                                                                   | DRAWN:                            | J.LEE       | DATE: OC | T. 06/09 |
|                                                             |                                                                                                                                   | CHECKED                           | ):          | DATE:    |          |
| EDAC INC                                                    | ARE THE PROPERTY OF EDAC INC.,AND SHALL NOT BE REPRODUCED,OR COPIED OR USED AS THE BASIS FOR THE MANUFACTURE OR SALE OF APPARATUS | SCALE:                            | NTS         | SHEET :  | 2 OF 3   |
| TORONTO, ONTARIO                                            |                                                                                                                                   | DRAWING                           | NUMBER      |          | ISSUE    |
| YOUR CONNECTION TO QUALITY & SERVICE                        |                                                                                                                                   | 3                                 | 42 Assembly |          | 1        |