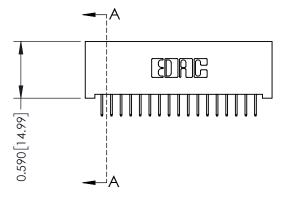

1

0.240 [6.10] Point of Contact 0.410[10.41] SECTION A-A

342 ENG MASTER DATE: OCT. 06/09 J.LEE NTS SHEET 1 OF 3

342 Assembly

THIS IS A C.A.D. GENERATED DRAWING DO NOT MAKE MANUAL REVISIONS TO MASTER. ISSUE NUMBER

ORIGINAL

1

| 342 / 392 Series Card Edge Connector<br>Contact Bend Detail |                                                                                                                                   | ACAD REFERENCE NO. 342 ENG MASTER |             |          |          |
|-------------------------------------------------------------|-----------------------------------------------------------------------------------------------------------------------------------|-----------------------------------|-------------|----------|----------|
|                                                             |                                                                                                                                   | DRAWN:                            | J.LEE       | DATE: OC | T. 06/09 |
|                                                             |                                                                                                                                   | CHECKED                           | ):          | DATE:    |          |
| EDAC INC                                                    | ARE THE PROPERTY OF EDAC INC.,AND SHALL NOT BE REPRODUCED,OR COPIED OR USED AS THE BASIS FOR THE MANUFACTURE OR SALE OF APPARATUS | SCALE:                            | NTS         | SHEET :  | 2 OF 3   |
| TORONTO, ONTARIO                                            |                                                                                                                                   | DRAWING                           | NUMBER      |          | ISSUE    |
| YOUR CONNECTION TO QUALITY & SERVICE                        |                                                                                                                                   | 3                                 | 42 Assembly |          | 1        |