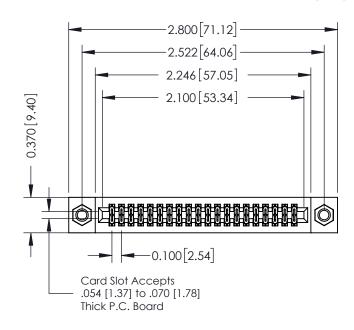

## **See Accompanying Pages for:**

- **Contact Bend Details**
- **Mounting Options**

| 342 / 392 Card Edge Connector |
|-------------------------------|
| Part Number: 392-040-521-207  |

YOUR CONNECTION TO QUALITY & SERVICE

342 ENG MASTER DATE: OCT. 06/09 J.LEE NTS SHEET 1 OF 3

342 Assembly

THIS IS A C.A.D. GENERATED DRAWING DO NOT MAKE MANUAL REVISIONS TO MASTER. ISSUE NUMBER

ORIGINAL

1

| 342 / 392 Series Card Edge Connector<br>Contact Bend Detail |                                                                                                                                              | ACAD REFERENCE NO. 342 ENG MASTER |             |          |          |
|-------------------------------------------------------------|----------------------------------------------------------------------------------------------------------------------------------------------|-----------------------------------|-------------|----------|----------|
|                                                             |                                                                                                                                              | DRAWN:                            | J.LEE       | DATE: OC | T. 06/09 |
|                                                             |                                                                                                                                              | CHECKED:                          |             | DATE:    |          |
| EDAC INC                                                    | ARE THE PROPERTY OF EDAC INC.,AND —<br>SHALL NOT BE REPRODUCED,OR COPIED<br>OR USED AS THE BASIS FOR THE<br>MANUFACTURE OR SALE OF APPARATUS | SCALE:                            | NTS         | SHEET :  | 2 OF 3   |
| TORONTO, ONTARIO                                            |                                                                                                                                              | DRAWING                           | NUMBER      |          | ISSUE    |
| YOUR CONNECTION TO QUALITY & SERVICE                        |                                                                                                                                              | 3                                 | 42 Assembly |          | 1        |