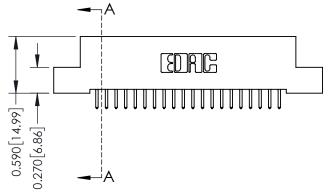

## 0.240 [6.10] Point of Contact 0.410[10.41] SECTION A-A

342 ENG MASTER DATE: OCT. 06/09 J.LEE NTS SHEET 1 OF 3

342 Assembly

THIS IS A C.A.D. GENERATED DRAWING DO NOT MAKE MANUAL REVISIONS TO MASTER. ISSUE NUMBER

ORIGINAL

1

| 342 / 392 Series Card Edge Connector<br>Contact Bend Detail |                                                                                                                                              | ACAD REFERENCE NO. 342 ENG MASTER |             |          |          |
|-------------------------------------------------------------|----------------------------------------------------------------------------------------------------------------------------------------------|-----------------------------------|-------------|----------|----------|
|                                                             |                                                                                                                                              | DRAWN:                            | J.LEE       | DATE: OC | T. 06/09 |
|                                                             |                                                                                                                                              | CHECKED:                          |             | DATE:    |          |
| EDAC INC                                                    | ARE THE PROPERTY OF EDAC INC.,AND —<br>SHALL NOT BE REPRODUCED,OR COPIED<br>OR USED AS THE BASIS FOR THE<br>MANUFACTURE OR SALE OF APPARATUS | SCALE:                            | NTS         | SHEET :  | 2 OF 3   |
| TORONTO, ONTARIO                                            |                                                                                                                                              | DRAWING                           | NUMBER      |          | ISSUE    |
| YOUR CONNECTION TO QUALITY & SERVICE                        |                                                                                                                                              | 3                                 | 42 Assembly |          | 1        |