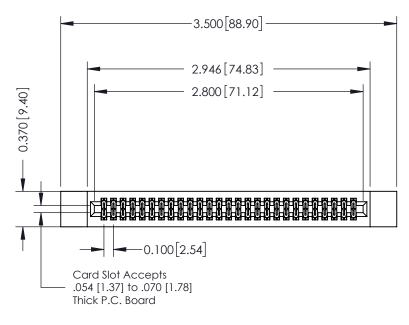

**Mounting Option** 

12-.128 (3.25) Dia. Side Mounting Holes

**Contact Detail** 

556-Extender Board Bend (Code 520 Contacts) .100 [2.54] Contact Spacing x .200 [5.08] Row Spacing

342 / 392 Card Edge Connector Part Number: 392-054-556-212