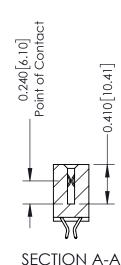

ORIGINAL

1

| 342 / 392 Series Card Edge Connector<br>Contact Bend Detail |                                                                                                                                                                                                  | ACAD REFERENCE NO. 342 ENG MASTER |             |                  |        |
|-------------------------------------------------------------|--------------------------------------------------------------------------------------------------------------------------------------------------------------------------------------------------|-----------------------------------|-------------|------------------|--------|
|                                                             |                                                                                                                                                                                                  | DRAWN:                            | J.LEE       | DATE: OCT. 06/09 |        |
|                                                             |                                                                                                                                                                                                  | CHECKED:                          |             | DATE:            |        |
| TORONTO, ONTARIO                                            | THESE DRAWINGS AND SPECIFICATIONS ARE THE PROPERTY OF EDAC INC. AND SHALL NOT BE REPRODUCED, OR COPIED OR USED AS THE BASIS FOR THE MANUFACTURE OR SALE OF APPARATUS WITHOUT WRITTEN PERMISSION. | SCALE:                            | NTS         | SHEET :          | 2 OF 3 |
|                                                             |                                                                                                                                                                                                  | DRAWING                           | NUMBER      |                  | ISSUE  |
| YOUR CONNECTION TO QUALITY & SERVICE                        |                                                                                                                                                                                                  | 3                                 | 42 Assembly |                  | 1      |