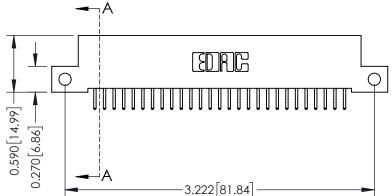

THIS IS A C.A.D. GENERATED DRAWING DO NOT MAKE MANUAL REVISIONS TO MASTER

ISSUE NUMBER

ORIGINAL

1

| 342 / 392 Card Edge Connector<br>Mounting Options |                                                                                                                                                                                               | ACAD REFERENCE NO. 342 ENG MASTER |                         |        |  |  |
|---------------------------------------------------|-----------------------------------------------------------------------------------------------------------------------------------------------------------------------------------------------|-----------------------------------|-------------------------|--------|--|--|
|                                                   |                                                                                                                                                                                               | DRAWN: J.LEE                      | DATE: <b>OCT. 06/09</b> |        |  |  |
|                                                   |                                                                                                                                                                                               | CHECKED:                          | DATE:                   |        |  |  |
| TORONTO, ONTARIO                                  | THESE DRAWINGS AND SPECIFICATIONS ARE THE PROPERTY OF EDAC INCAND SHALL NOT BE REPRODUCED,OR COPIED OR USED AS THE BASIS FOR THE MANUFACTURE OR SALE OF APPARATUS WITHOUT WRITTEN PERMISSION. | SCALE: NTS                        | SHEET :                 | 3 OF 3 |  |  |
|                                                   |                                                                                                                                                                                               | DRAWING NUMBER                    | •                       | ISSUE  |  |  |
| YOUR CONNECTION TO QUALITY & SERVICE              |                                                                                                                                                                                               | 342 Assembly                      |                         | 1      |  |  |