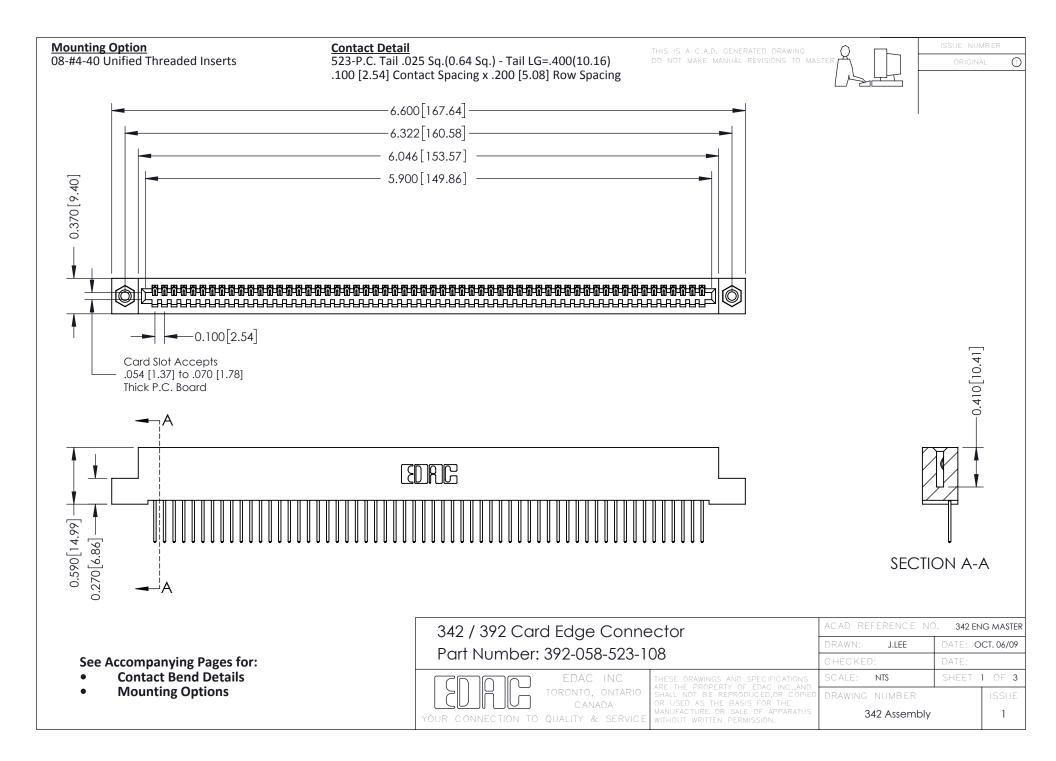

THIS IS A C.A.D. GENERATED DRAWING DO NOT MAKE MANUAL REVISIONS TO MASTER. ISSUE NUMBER

ORIGINAL

1



| 342 / 392 Series Card Edge Connector<br>Contact Bend Detail |                                                                                                                                                                                                  | ACAD REFERENCE NO. 342 ENG MASTER |             |                  |        |
|-------------------------------------------------------------|--------------------------------------------------------------------------------------------------------------------------------------------------------------------------------------------------|-----------------------------------|-------------|------------------|--------|
|