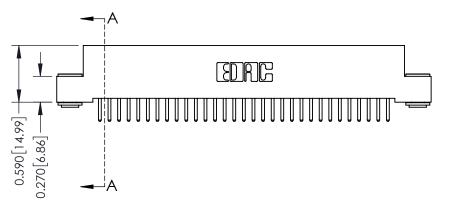

342 Assembly

THIS IS A C.A.D. GENERATED DRAWING DO NOT MAKE MANUAL REVISIONS TO MASTER. ISSUE NUMBER

ORIGINAL

1

| 342 / 392 Series Card Edge Connector<br>Contact Bend Detail |                                                                                                                                                                                                  | ACAD REFERENCE NO. 342 ENG MASTER |             |                  |        |
|-------------------------------------------------------------|--------------------------------------------------------------------------------------------------------------------------------------------------------------------------------------------------|-----------------------------------|-------------|------------------|--------|
|                                                             |                                                                                                                                                                                                  | DRAWN:                            | J.LEE       | DATE: OCT. 06/09 |        |
|                                                             |                                                                                                                                                                                                  | CHECKED:                          |             | DATE:            |        |
| TORONTO, ONTARIO                                            | THESE DRAWINGS AND SPECIFICATIONS ARE THE PROPERTY OF EDAC INC. AND SHALL NOT BE REPRODUCED, OR COPIED OR USED AS THE BASIS FOR THE MANUFACTURE OR SALE OF APPARATUS WITHOUT WRITTEN PERMISSION. | SCALE:                            | NTS         | SHEET :          | 2 OF 3 |
|                                                             |                                                                                                                                                                                                  | DRAWING                           | NUMBER      |                  | ISSUE  |
| YOUR CONNECTION TO QUALITY & SERVICE                        |                                                                                                                                                                                                  | 3                                 | 42 Assembly |                  | 1      |