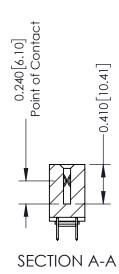

**Mounting Option** 

03-.116 (2.95) I.D. Floating Eyelets

**Contact Detail** 

520-P.C. Tail .030x.018(0.76x0.46) - Tail LG=.185(4.70) .100 [2.54] Contact Spacing x .200 [5.08] Row Spacing