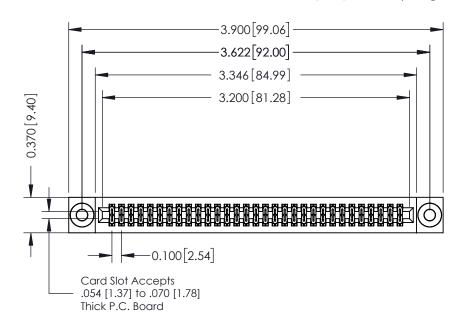

## **See Accompanying Pages for:**

- **Contact Bend Details**
- **Mounting Options**

342 / 392 Card Edge Connector Part Number: 392-062-520-203

YOUR CONNECTION TO QUALITY & SERVICE

342 ENG MASTER J.LEE DATE: OCT. 06/09 SHEET 1 OF 3