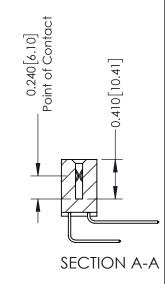

## **Contact Detail**

558-90 Degree Bend (Code 541 Contacts) .100 [2.54] Contact Spacing x .200 [5.08] Row Spacing