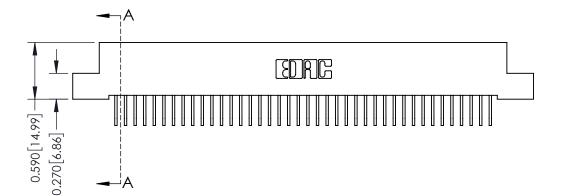

342 Assembly

THIS IS A C.A.D. GENERATED DRAWING DO NOT MAKE MANUAL REVISIONS TO MASTER. ISSUE NUMBER

ORIGINAL

1

| 342 / 392 Series Card Edge Connector<br>Contact Bend Detail |                                                                                                                                                                                                  | ACAD REFERENCE NO. 342 ENG MASTER |             |                  |        |
|-------------------------------------------------------------|--------------------------------------------------------------------------------------------------------------------------------------------------------------------------------------------------|-----------------------------------|-------------|------------------|--------|
|                                                             |                                                                                                                                                                                                  | DRAWN:                            | J.LEE       | DATE: OCT. 06/09 |        |
|                                                             |                                                                                                                                                                                                  | CHECKED:                          |             | DATE:            |        |
| TORONTO, ONTARIO                                            | THESE DRAWINGS AND SPECIFICATIONS ARE THE PROPERTY OF EDAC INC. AND SHALL NOT BE REPRODUCED, OR COPIED OR USED AS THE BASIS FOR THE MANUFACTURE OR SALE OF APPARATUS WITHOUT WRITTEN PERMISSION. | SCALE:                            | NTS         | SHEET :          | 2 OF 3 |
|                                                             |                                                                                                                                                                                                  | DRAWING                           | NUMBER      |                  | ISSUE  |
| YOUR CONNECTION TO QUALITY & SERVICE                        |                                                                                                                                                                                                  | 3                                 | 42 Assembly |                  | 1      |