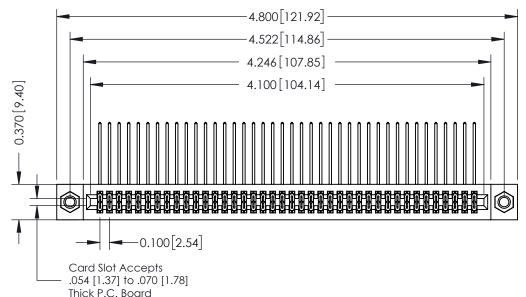

## **See Accompanying Pages for:**

- **Contact Bend Details**
- **Mounting Options**

342 / 392 Card Edge Connector Part Number: 392-080-558-207

YOUR CONNECTION TO QUALITY & SERVICE

CANADA

342 ENG MASTER J.LEE DATE: OCT. 06/09 SHEET 1 OF 3

342 Assembly

THIS IS A C.A.D. GENERATED DRAWING DO NOT MAKE MANUAL REVISIONS TO MASTER. ISSUE NUMBER

ORIGINAL

1

| 342 / 392 Series Card Edge Connector<br>Contact Bend Detail |                                                                                                                                                                                                  | ACAD REFERENCE NO. 342 ENG MASTER |             |                  |        |
|-------------------------------------------------------------|--------------------------------------------------------------------------------------------------------------------------------------------------------------------------------------------------|-----------------------------------|-------------|------------------|--------|
|                                                             |                                                                                                                                                                                                  | DRAWN:                            | J.LEE       | DATE: OCT. 06/09 |        |
|                                                             |                                                                                                                                                                                                  | CHECKED:                          |             | DATE:            |        |
| TORONTO, ONTARIO                                            | THESE DRAWINGS AND SPECIFICATIONS ARE THE PROPERTY OF EDAC INC. AND SHALL NOT BE REPRODUCED, OR COPIED OR USED AS THE BASIS FOR THE MANUFACTURE OR SALE OF APPARATUS WITHOUT WRITTEN PERMISSION. | SCALE:                            | NTS         | SHEET :          | 2 OF 3 |
|                                                             |                                                                                                                                                                                                  | DRAWING                           | NUMBER      |                  | ISSUE  |
| YOUR CONNECTION TO QUALITY & SERVICE                        |                                                                                                                                                                                                  | 3                                 | 42 Assembly |                  | 1      |