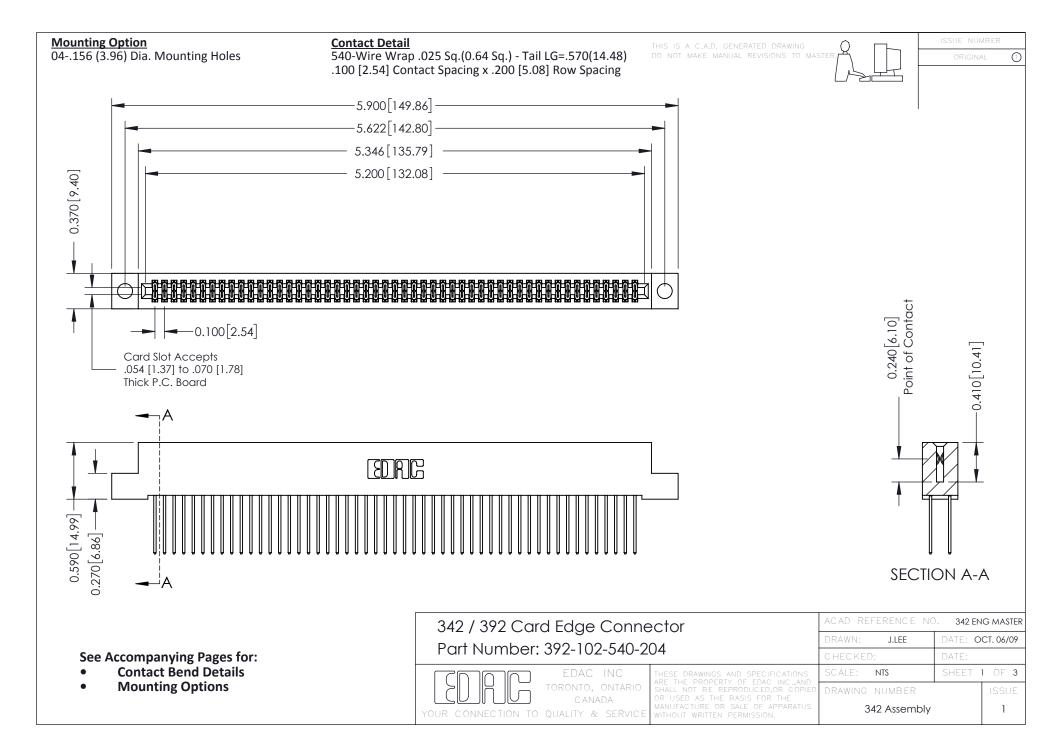

THIS IS A C.A.D. GENERATED DRAWING DO NOT MAKE MANUAL REVISIONS TO MASTER. ISSUE NUMBER

ORIGINAL

1



| 342 / 392 Series Card Edge Connector<br>Contact Bend Detail |                                                                                                                                                                                                  | ACAD REFERENCE NO. 342 ENG MASTER |             |                  |        |
|-------------------------------------------------------------|--------------------------------------------------------------------------------------------------------------------------------------------------------------------------------------------------|-----------------------------------|-------------|------------------|--------|
|