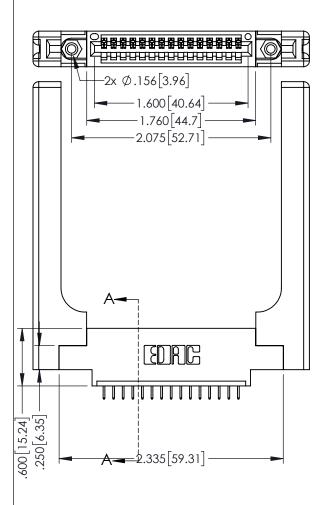

<u>Contact Dimensions:</u>
525-P.C. Tail .018 Sq.(0.46 Sq.) - Tail LG=.150(3.81)
.100 (2.54) Contact Spacing x .200 (5.08) Row Spacing

.160[4.06] POINT OF CONTACT CARD SLOT

345/395 SERIES CARD EDGE CONNECTOR PART NUMBER: 395-015-525-658

ACAD REFERENCE NO. 345-ENG-MASTER

**SECTION A-A** 

INSULATOR MATERIAL: THERMOPLASTIC PBT BLACK, UL 94V-0

CONTACT MATERIAL; COPPER TIN ALLOY

CONTACT PLATING: GOLD ON THE MATING AREA, TIN PLATING ON THE CONTACT TAILS, NICKEL UNDERPLATE