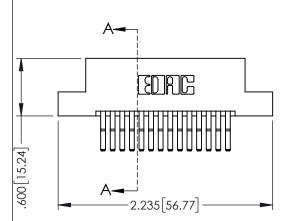

- INSULATOR MATERIAL: THERMOPLASTIC PBT BLACK, UL 94V-0
- CONTACT MATERIAL; COPPER TIN ALLOY CONTACT PLATING: GOLD ON THE MATING AREA, TIN PLATING ON THE CONTACT TAILS, NICKEL UNDERPLATE

| 345/395 SERIES CARD EDGE CONNECTOR |                            |                                                                                                                                                                                                 | ACAD REFERENCE NO. 345-ENG-MASTER |              |         |           |
|------------------------------------|----------------------------|-------------------------------------------------------------------------------------------------------------------------------------------------------------------------------------------------|-----------------------------------|--------------|---------|-----------|
|                                    |                            |                                                                                                                                                                                                 | DRAWN: F                          | R.STA.MONICA | DATE:MA | Y.16/2017 |
|                                    |                            |                                                                                                                                                                                                 | CHECKED:                          |              | DATE:   |           |
|                                    | TORONTO, ONTARIO<br>CANADA | THESE DRAWINGS AND SPECIFICATIONS ARE THE PROPERTY OF EDAC INC.,AND SHALL NOT BE REPRODUCED,OR COPIED OR USED AS THE BASIS FOR THE MANUFACTURE OR SALE OF APPARATUS WITHOUT WRITTEN PERMISSION. | SCALE:                            | 1:1          | SHEET 1 | OF 2      |
|                                    |                            |                                                                                                                                                                                                 | DRAWING                           | NUMBER       |         | ISSUE     |
|                                    |                            |                                                                                                                                                                                                 | 34.                               | 5-ENG-MASTER |         | 1         |

345/395 SERIES CARD EDGE CONNECTOR CONTACT CODE 555,556,558,559,560 DIMENSIONS

YOUR CONNECTION TO QUALITY & SERVICE

ACAD REFERENCE NO. 345-ENG-MASTER DATE:MAY.16/2017 DRAWN: R.STA.MONICA 1:1 SHEET 2 OF 2 345-ENG-MASTER