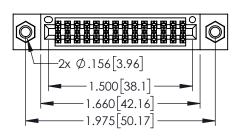

- INSULATOR MATERIAL: THERMOPLASTIC PBT BLACK, UL 94V-0
- CONTACT MATERIAL; COPPER TIN ALLOY CONTACT PLATING: GOLD ON THE MATING AREA, TIN PLATING ON THE CONTACT TAILS, NICKEL UNDERPLATE

| 345/395 SERIES CARD EDGE CONNECTOR |                            |                                                                                                                                                                                                 | ACAD REFERENCE NO. 345-ENG-MASTER |              |         |           |
|------------------------------------|----------------------------|-------------------------------------------------------------------------------------------------------------------------------------------------------------------------------------------------|-----------------------------------|--------------|---------|-----------|
|                                    |                            |                                                                                                                                                                                                 | DRAWN: F                          | R.STA.MONICA | DATE:MA | Y.16/2017 |
|                                    |                            |                                                                                                                                                                                                 | CHECKED:                          |              | DATE:   |           |
|                                    | TORONTO, ONTARIO<br>CANADA | THESE DRAWINGS AND SPECIFICATIONS ARE THE PROPERTY OF EDAC INC.,AND SHALL NOT BE REPRODUCED,OR COPIED OR USED AS THE BASIS FOR THE MANUFACTURE OR SALE OF APPARATUS WITHOUT WRITTEN PERMISSION. | SCALE:                            | 1:1          | SHEET 1 | OF 2      |
|                                    |                            |                                                                                                                                                                                                 | DRAWING                           | NUMBER       |         | ISSUE     |
|                                    |                            |                                                                                                                                                                                                 | 34.                               | 5-ENG-MASTER |         | 1         |

345/395 SERIES CARD EDGE CONNECTOR CONTACT CODE 555,556,558,559,560 DIMENSIONS

YOUR CONNECTION TO QUALITY & SERVICE

ACAD REFERENCE NO. 345-ENG-MASTER DATE:MAY.16/2017 DRAWN: R.STA.MONICA 1:1 SHEET 2 OF 2 345-ENG-MASTER