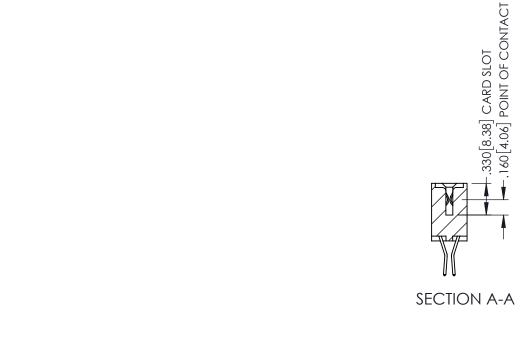

- INSULATOR MATERIAL: THERMOPLASTIC PBT BLACK, UL 94V-0
- CONTACT MATERIAL; COPPER TIN ALLOY CONTACT PLATING: GOLD ON THE MATING AREA, TIN PLATING ON THE CONTACT TAILS, NICKEL UNDERPLATE

| 345/395 SERIES CARD EDGE CONNECTOR |                            |                                                                                                                                                                                                 | ACAD REFERENCE NO. 345-ENG-MASTER |              |         |           |
|------------------------------------|----------------------------|-------------------------------------------------------------------------------------------------------------------------------------------------------------------------------------------------|-----------------------------------|--------------|---------|-----------|
|                                    |                            |                                                                                                                                                                                                 | DRAWN: F                          | R.STA.MONICA | DATE:MA | Y.16/2017 |
|                                    |                            |                                                                                                                                                                                                 | CHECKED:                          |              | DATE:   |           |
|                                    | TORONTO, ONTARIO<br>CANADA | THESE DRAWINGS AND SPECIFICATIONS ARE THE PROPERTY OF EDAC INC.,AND SHALL NOT BE REPRODUCED,OR COPIED OR USED AS THE BASIS FOR THE MANUFACTURE OR SALE OF APPARATUS WITHOUT WRITTEN PERMISSION. | SCALE:                            | 1:1          | SHEET 1 | OF 2      |
|                                    |                            |                                                                                                                                                                                                 | DRAWING                           | NUMBER       |         | ISSUE     |
|                                    |                            |                                                                                                                                                                                                 | 34.                               | 5-ENG-MASTER |         | 1         |

345/395 SERIES CARD EDGE CONNECTOR CONTACT CODE 555,556,558,559,560 DIMENSIONS

YOUR CONNECTION TO QUALITY & SERVICE

ACAD REFERENCE NO. 345-ENG-MASTER DATE:MAY.16/2017 DRAWN: R.STA.MONICA 1:1 SHEET 2 OF 2 345-ENG-MASTER