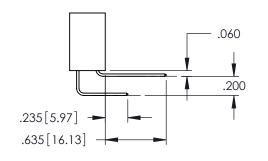

**Contact Code 558** 

Contact Code 559

Contact Code 560

- INSULATOR MATERIAL: THERMOPLASTIC POLYESTER, UL 94V-0 DAP MATERIAL AVAILABLE UPON REQUEST

CONTACT MATERIAL; COPPER ALLOY CONTACT PLATING: GOLD ON THE MATING AREA, TIN PLATING ON THE CONTACT TAILS, NICKEL UNDERPLATE