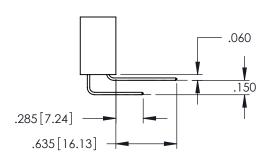

**Contact Code 558** 

Contact Code 559

Contact Code 560

- INSULATOR MATERIAL: THERMOPLASTIC POLYESTER, UL 94V-0 DAP MATERIAL AVAILABLE UPON REQUEST

CONTACT MATERIAL; COPPER ALLOY CONTACT PLATING: GOLD ON THE MATING AREA, TIN PLATING ON THE CONTACT TAILS, NICKEL UNDERPLATE