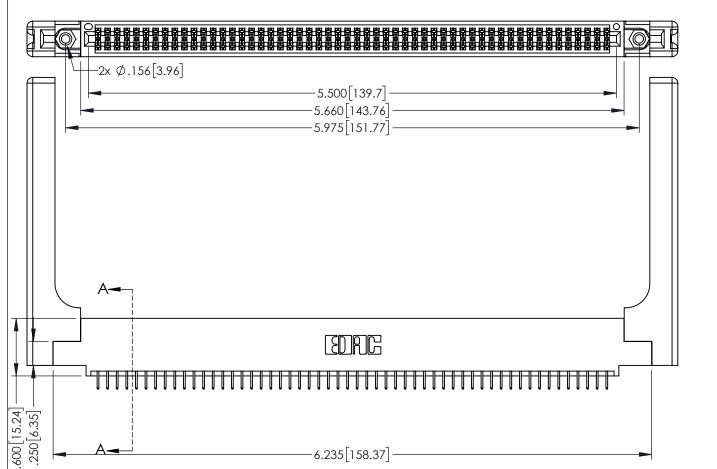

<u>Contact Dimensions:</u>
525-P.C. Tail .018 Sq.(0.46 Sq.) - Tail LG=.150(3.81)
.100 (2.54) Contact Spacing x .200 (5.08) Row Spacing

160[4.06] POINT OF CONTACT

1

INSULATOR MATERIAL: THERMOPLASTIC PBT BLACK, UL 94V-0

CONTACT MATERIAL; COPPER TIN ALLOY

CONTACT PLATING: GOLD ON THE MATING AREA, TIN PLATING ON THE CONTACT TAILS, NICKEL UNDERPLATE

YOUR CONNECTION TO QUALITY & SERVICE

| ACAD REFERENCE NO. 343-ENG-MASIER |                  |       |  |
|-----------------------------------|------------------|-------|--|
| DRAWN: R.STA.MONICA               | DATE:MAY.16/2017 |       |  |
| CHECKED:                          | DATE:            |       |  |
| SCALE: 1:1                        | SHEET 1          | OF 2  |  |
| DRAWING NUMBER                    |                  | ISSUE |  |
| 345-ENG-MASTER                    | 1 1              |       |  |