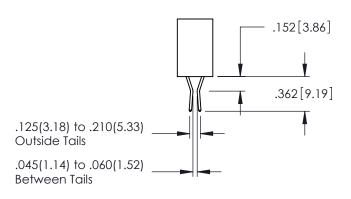

345-ENG-MASTER

**SECTION A-A** 

.107 [2.72] .082 [2.08] .157 [4] .232 [5.89] .125(3.18) to .210(5.33) .125(3.18) to .210(5.33) Outside Tails Outside Tails .045(1.14) to .060(1.52) .045(1.14) to .060(1.52) Between Tails Between Tails **Contact Code 555 Contact Code 556** 

**Contact Code 558** 

## **Contact Code 559**

Contact Code 560

INSULATOR MATERIAL: THERMOPLASTIC POLYESTER, UL 94V-0

DAP MATERIAL AVAILABLE UPON REQUEST

CONTACT MATERIAL; COPPER ALLOY

CONTACT PLATING: GOLD ON THE MATING AREA, TIN PLATING ON THE CONTACT TAILS, NICKEL UNDERPLATE