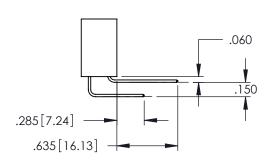

<u>Contact Dimensions:</u>
525-P.C. Tail .018 Sq.(0.46 Sq.) - Tail LG=.150(3.81)
.100 (2.54) Contact Spacing x .200 (5.08) Row Spacing

160[4.06] POINT OF CONTACT

1

INSULATOR MATERIAL: THERMOPLASTIC PBT BLACK, UL 94V-0

CONTACT MATERIAL; COPPER TIN ALLOY

CONTACT PLATING: GOLD ON THE MATING AREA, TIN PLATING ON THE CONTACT TAILS, NICKEL UNDERPLATE

YOUR CONNECTION TO QUALITY & SERVICE

| ACAD REFERENCE NO. 343-ENG-MASIER |                  |       |  |
|-----------------------------------|------------------|-------|--|
| DRAWN: R.STA.MONICA               | DATE:MAY.16/2017 |       |  |
| CHECKED:                          | DATE:            |       |  |
| SCALE: 1:1                        | SHEET 1          | OF 2  |  |
| DRAWING NUMBER                    |                  | ISSUE |  |
| 345-ENG-MASTER                    | 1 1              |       |  |