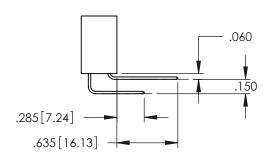

345-ENG-MASTER

.107 [2.72] .082 [2.08] .157 [4] .232 [5.89] .125(3.18) to .210(5.33) .125(3.18) to .210(5.33) Outside Tails Outside Tails .045(1.14) to .060(1.52) .045(1.14) to .060(1.52) Between Tails Between Tails **Contact Code 555 Contact Code 556** 

**Contact Code 558** 

**Contact Code 559** 

Contact Code 560

INSULATOR MATERIAL: THERMOPLASTIC POLYESTER, UL 94V-0 DAP MATERIAL AVAILABLE UPON REQUEST

CONTACT MATERIAL; COPPER ALLOY CONTACT PLATING: GOLD ON THE MATING AREA, TIN PLATING ON THE CONTACT TAILS, NICKEL UNDERPLATE

## 345/395 SERIES CARD EDGE CONNECTOR CONTACT CODE 555,556,558,559,560 DIMENSIONS

YOUR CONNECTION TO QUALITY & SERVICE

|   | ACAD REFERENCE NO. 345-ENG-MASTER |                          |  |
|---|-----------------------------------|--------------------------|--|
|   | DRAWN: R.STA.MONICA               | DATE: <b>MAY.16/2017</b> |  |
|   | CHECKED:                          | DATE:                    |  |
|   | SCALE: 1:1                        | SHEET 2 OF 2             |  |
| D | DRAWING NUMBER                    | ISSUE                    |  |