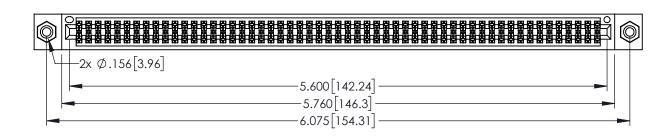

<u>Contact Dimensions:</u>
525-P.C. Tail .018 Sq.(0.46 Sq.) - Tail LG=.150(3.81)
.100 (2.54) Contact Spacing x .200 (5.08) Row Spacing

1

..330[8.38] CARD SLOT .160[4.06] POINT OF CONTACT **SECTION A-A** 

- INSULATOR MATERIAL: THERMOPLASTIC PBT BLACK, UL 94V-0
- CONTACT MATERIAL; COPPER TIN ALLOY CONTACT PLATING: GOLD ON THE MATING AREA, TIN PLATING ON THE CONTACT TAILS, NICKEL UNDERPLATE

| 345/395 SERIES CARD EDGE CONNECTOR |
|------------------------------------|
| PART NUMBER: 395-110-525-808       |

| ACAD REFERENCE NO. 345-ENG-MASTER |                  |  |
|-----------------------------------|------------------|--|
| DRAWN: R.STA.MONICA               | DATE:MAY.16/2017 |  |
| CHECKED:                          | DATE:            |  |
| SCALE: 1:1                        | SHEET 1 OF 2     |  |
| DRAWING NUMBER                    | ISSUE            |  |
|                                   | 1 . 1            |  |