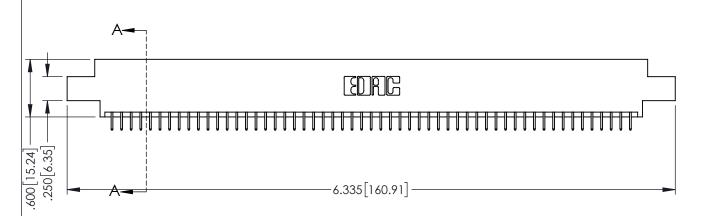

<u>Contact Dimensions:</u>
525-P.C. Tail .018 Sq.(0.46 Sq.) - Tail LG=.150(3.81)
.100 (2.54) Contact Spacing x .200 (5.08) Row Spacing

1

..330[8.38] CARD SLOT .160[4.06] POINT OF CONTACT **SECTION A-A** 

- INSULATOR MATERIAL: THERMOPLASTIC PBT BLACK, UL 94V-0
- CONTACT MATERIAL; COPPER TIN ALLOY CONTACT PLATING: GOLD ON THE MATING AREA, TIN PLATING ON THE CONTACT TAILS, NICKEL UNDERPLATE

| 345/395 SERIES CARD EDGE CONNECTOR |
|------------------------------------|
| PART NUMBER: 395-110-525-808       |

| ACAD REFERENCE NO. 345-ENG-MASTER |                  |  |
|-----------------------------------|------------------|--|
| DRAWN: R.STA.MONICA               | DATE:MAY.16/2017 |  |
| CHECKED:                          | DATE:            |  |
| SCALE: 1:1                        | SHEET 1 OF 2     |  |
| DRAWING NUMBER                    | ISSUE            |  |
|                                   | 1 . 1            |  |