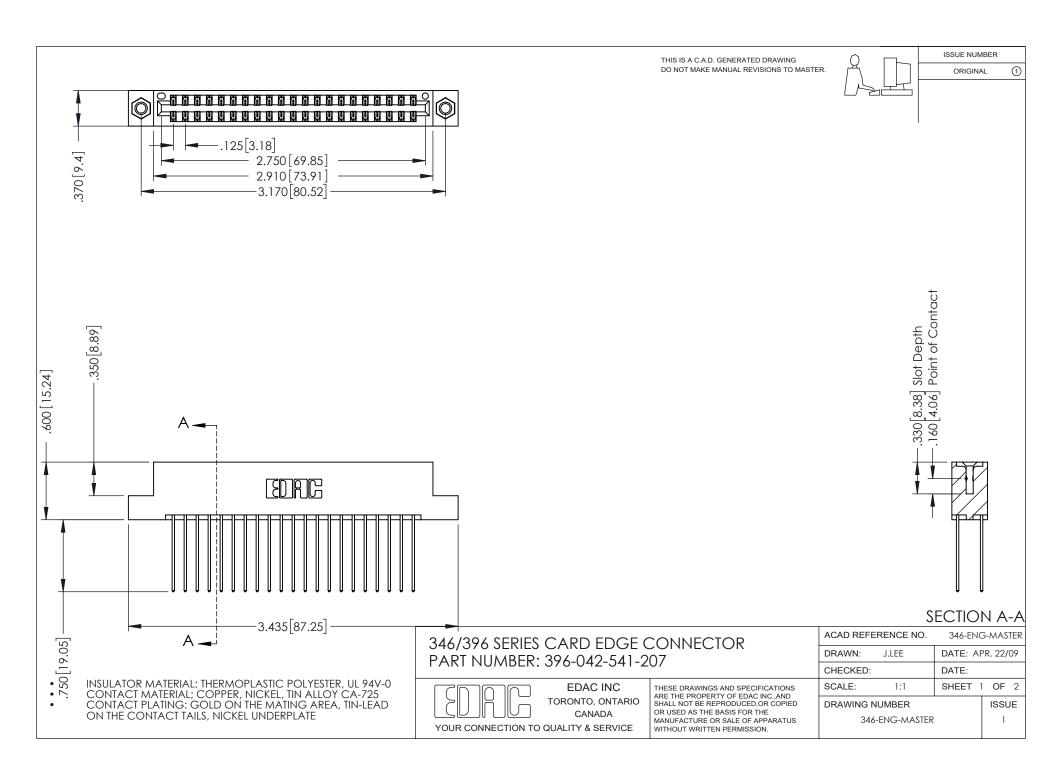

## **Contact Code 556**

INSULATOR MATERIAL: THERMOPLASTIC POLYESTER, UL 94V-0 CONTACT MATERIAL; COPPER, NICKEL, TIN ALLOY CA-725 CONTACT PLATING: GOLD ON THE MATING AREA, TIN-LEAD

ON THE CONTACT TAILS, NICKEL UNDERPLATE

## 346/396 SERIES CARD EDGE CONNECTOR CONTACT CODE 555,556,558,559,560 DIMENSIONS

YOUR CONNECTION TO QUALITY & SERVICE

**EDAC INC** TORONTO, ONTARIO CANADA

THESE DRAWINGS AND SPECIFICATIONS ARE THE PROPERTY OF EDAC INC.,AND SHALL NOT BE REPRODUCED, OR COPIED OR USED AS THE BASIS FOR THE MANUFACTURE OR SALE OF APPARATUS WITHOUT WRITTEN PERMISSION.