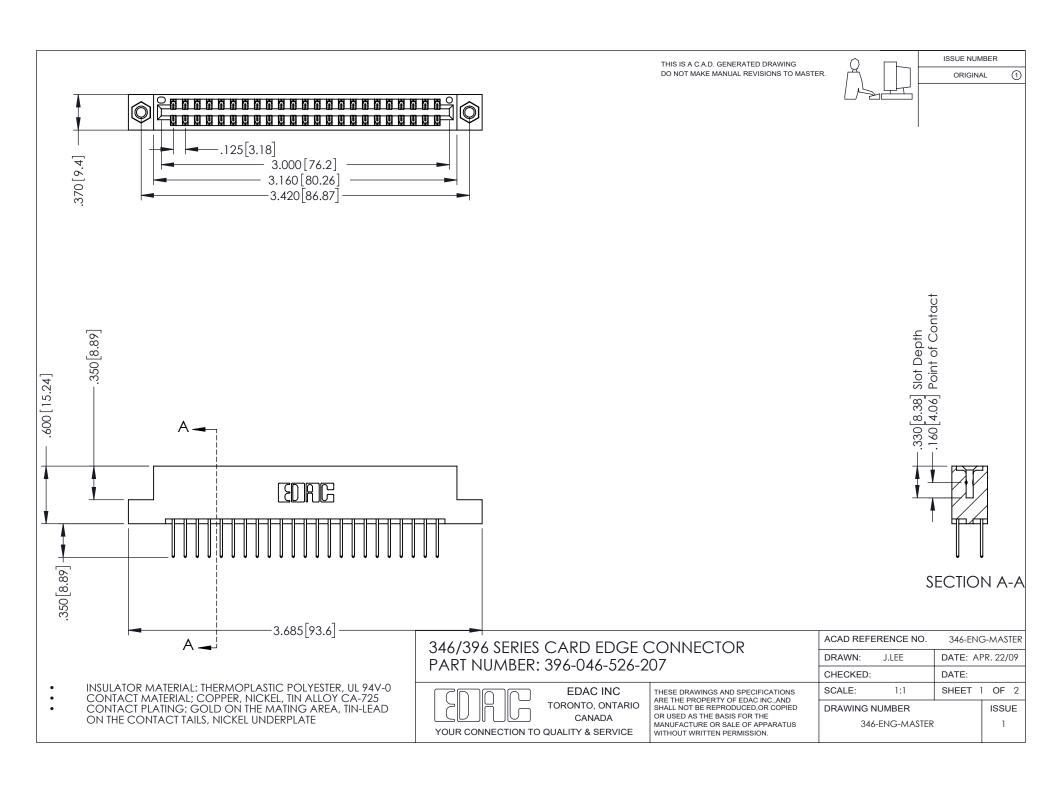

## **Contact Code 556**

INSULATOR MATERIAL: THERMOPLASTIC POLYESTER, UL 94V-0 CONTACT MATERIAL; COPPER, NICKEL, TIN ALLOY CA-725 CONTACT PLATING: GOLD ON THE MATING AREA, TIN-LEAD

ON THE CONTACT TAILS, NICKEL UNDERPLATE

## 346/396 SERIES CARD EDGE CONNECTOR CONTACT CODE 555,556,558,559,560 DIMENSIONS

YOUR CONNECTION TO QUALITY & SERVICE

**EDAC INC** TORONTO, ONTARIO CANADA

THESE DRAWINGS AND SPECIFICATIONS ARE THE PROPERTY OF EDAC INC.,AND SHALL NOT BE REPRODUCED, OR COPIED OR USED AS THE BASIS FOR THE MANUFACTURE OR SALE OF APPARATUS WITHOUT WRITTEN PERMISSION.