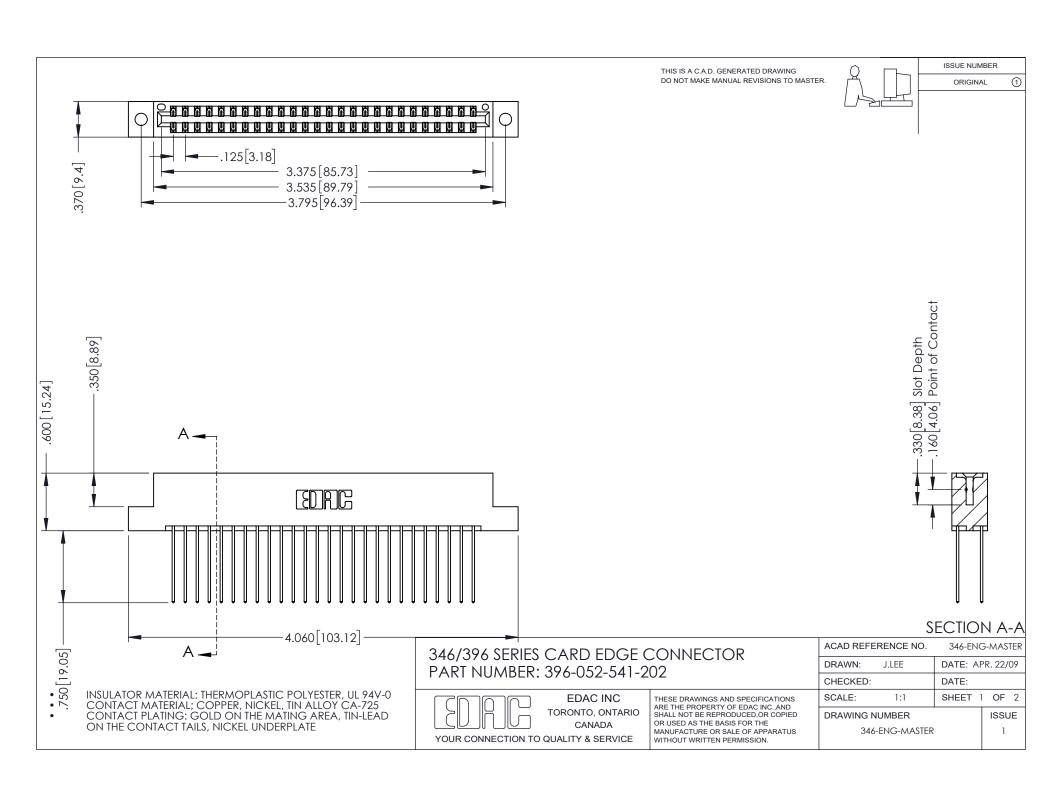

THIS IS A C.A.D. GENERATED DRAWING DO NOT MAKE MANUAL REVISIONS TO MASTER.

ORIGINAL 1

ISSUE NUMBER

**Contact Code 555** 

**Contact Code 556** 

INSULATOR MATERIAL: THERMOPLASTIC POLYESTER, UL 94V-0 CONTACT MATERIAL; COPPER, NICKEL, TIN ALLOY CA-725 CONTACT PLATING: GOLD ON THE MATING AREA, TIN-LEAD

ON THE CONTACT TAILS, NICKEL UNDERPLATE

## 346/396 SERIES CARD EDGE CONNECTOR CONTACT CODE 555,556,558,559,560 DIMENSIONS

YOUR CONNECTION TO QUALITY & SERVICE

**EDAC INC** TORONTO, ONTARIO CANADA

THESE DRAWINGS AND SPECIFICATIONS ARE THE PROPERTY OF EDAC INC.,AND SHALL NOT BE REPRODUCED, OR COPIED OR USED AS THE BASIS FOR THE MANUFACTURE OR SALE OF APPARATUS WITHOUT WRITTEN PERMISSION.

|   | ACAD REFERENCE NO. | 346-ENG-MASTER   |
|---|--------------------|------------------|
|   | DRAWN: J.LEE       | DATE: APR. 22/09 |
| ) | CHECKED:           | DATE:            |
|   | SCALE: 1:1         | SHEET 2 OF 2     |
|   | DRAWING NUMBER     | ISSUE            |
|   | 346-ENG-MASTER     | 1                |