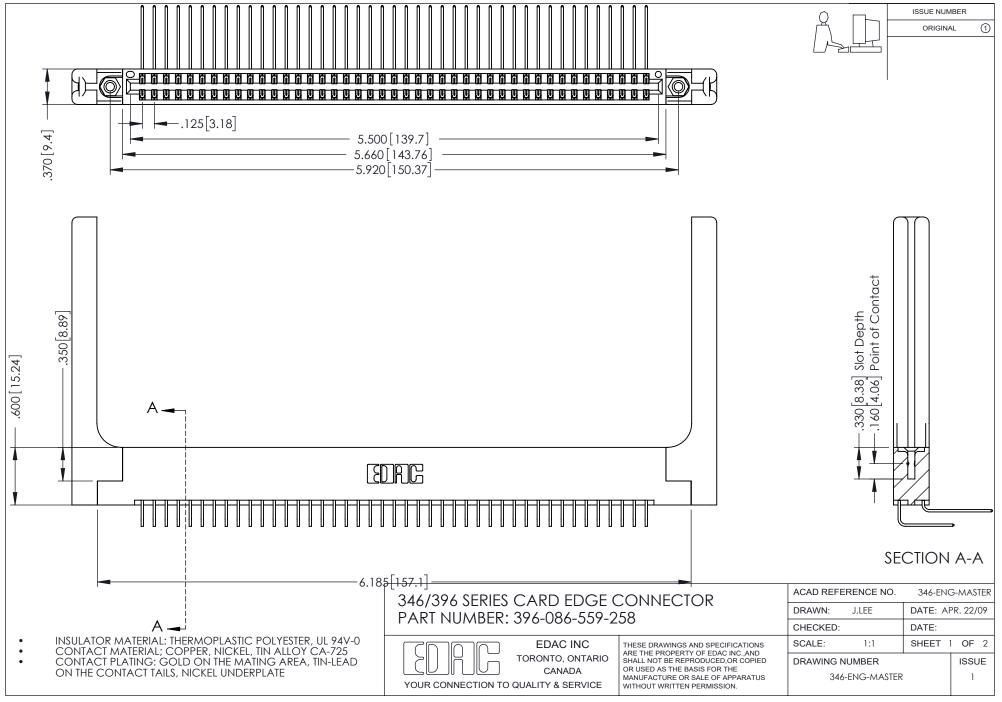

## **Contact Code 556**

INSULATOR MATERIAL: THERMOPLASTIC POLYESTER, UL 94V-0 CONTACT MATERIAL; COPPER, NICKEL, TIN ALLOY CA-725 CONTACT PLATING: GOLD ON THE MATING AREA, TIN-LEAD

ON THE CONTACT TAILS, NICKEL UNDERPLATE

## 346/396 SERIES CARD EDGE CONNECTOR CONTACT CODE 555,556,558,559,560 DIMENSIONS

YOUR CONNECTION TO QUALITY & SERVICE

**EDAC INC** TORONTO, ONTARIO CANADA

THESE DRAWINGS AND SPECIFICATIONS ARE THE PROPERTY OF EDAC INC.,AND SHALL NOT BE REPRODUCED, OR COPIED OR USED AS THE BASIS FOR THE MANUFACTURE OR SALE OF APPARATUS WITHOUT WRITTEN PERMISSION.