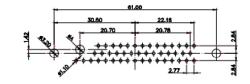

25W3 Male

31.75 16,10 22 11.08 ŀ€ 2.77 6.72

25W3 Female

13W3 Male

20.70 30.50 13.72 16.62 15.24 2.77

13W6 Male

43W2 Male

17W5 Female