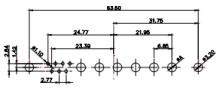

25W3 Male

31.75 16,10 22 11.08 ŀ€ 2.77 6.72

25W3 Female

13W3 Male

20.70 30.50 13.72 16.62 15.24 2.77

13W6 Male

43W2 Male

17W5 Female