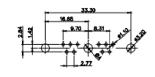

25W3 Male

31.75 16,10 22 11.08 ŀ€ 2.77 6.72

25W3 Female

13W3 Male

20.70 30.50 13.72 16.62 15.24 2.77

13W6 Male

43W2 Male

17W5 Female