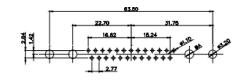

25W3 Male

31.75 16,10 22 11.08 ŀ€ 2.77 6.72

25W3 Female

13W3 Male

20.70 30.50 13.72 16.62 15.24 2.77

13W6 Male

43W2 Male

17W5 Female