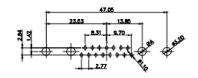

|                                                                                                                                                                                                                | DRAWING NUMBER: 627-25V              | /3224-1N1          | ISSUE |  |
|                                                                                |                                                                                                                                                                                                                | PART NUMBER: 627-25V                 | /3224-1N1          | 1     |  |

5W5 Male

5W5 Female



47.05

23.53

8W8 Male

8W8 Female

31.75

22.83





11W1 Male/Female



17W2 Male/Female



THIS SERIES FULLY CONFORMS TO THE EUROPEAN UNION DIRECTIVES 2011/65/EU FOR RoHS COMPLIANCY. COMPLIANT



20A / 3.3 30A / 3.7 40A / 4.2

THIS IS A C.A.D. GENERATED DRAWING TOLERANCE UNLESS OTHERWISE SPECIFIED DO NOT MAKE MANUAL REVISIONS TO MASTER. .X ±0.25







25W3 Male



31.75 16,10 22 11.08 ŀ€ 2.77 6.72



25W3 Female



13W3 Male





20.70 30.50 13.72 16.62 15.24 2.77





13W6 Male



43W2 Male





17W5 Female

.XX ±0.13 .XXX ±0.05

9W4 Female

13W3 Female





47W1 Female

36W4 Female



17W5 Male

COMPLIANT











|                                                                                                   | COMBINATION D-SUB                                                              |