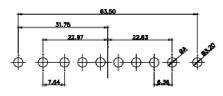

|                                                                                                                                                                                                                | DRAWING NUMBER: 627-25V              | /3224-1N1          | ISSUE |  |
|                                                                                |                                                                                                                                                                                                                | PART NUMBER: 627-25V                 | /3224-1N1          | 1     |  |

5W5 Male

5W5 Female



47.05

23.53

8W8 Male

8W8 Female

31.75

22.83





11W1 Male/Female



17W2 Male/Female



THIS SERIES FULLY CONFORMS TO THE EUROPEAN UNION DIRECTIVES 2011/65/EU FOR RoHS COMPLIANCY. COMPLIANT



20A / 3.3 30A / 3.7 40A / 4.2

THIS IS A C.A.D. GENERATED DRAWING TOLERANCE UNLESS OTHERWISE SPECIFIED DO NOT MAKE MANUAL REVISIONS TO MASTER. .X ±0.25







25W3 Male



31.75 16,10 22 11.08 ŀ€ 2.77 6.72



25W3 Female



13W3 Male





20.70 30.50 13.72 16.62 15.24 2.77





13W6 Male



43W2 Male





17W5 Female

.XX ±0.13 .XXX ±0.05

9W4 Female

13W3 Female





47W1 Female

36W4 Female



17W5 Male

COMPLIANT











|                                                                                                   | COMBINATION D-SUB                                                              |