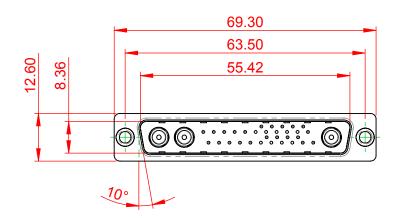

25W3 Male

31.75 16,10 22 11.08 ŀ€ 2.77 6.72

25W3 Female

13W3 Male

20.70 30.50 13.72 16.62 15.24 2.77

13W6 Male

43W2 Male

17W5 Female