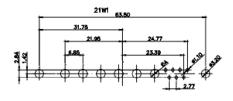

25W3 Male

31.75 16,10 22 11.08 ŀ€ 2.77 6.72

25W3 Female

13W3 Male

20.70 30.50 13.72 16.62 15.24 2.77

13W6 Male

43W2 Male

17W5 Female