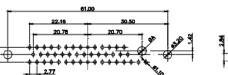

25W3 Male

31.75 16,10 22 11.08 ŀ€ 2.77 6.72

25W3 Female

13W3 Male

20.70 30.50 13.72 16.62 15.24 2.77

13W6 Male

43W2 Male

17W5 Female