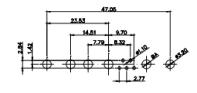

5W5 Male

5W5 Female

47.05

23.53

8W8 Male

8W8 Female

31.75

22.83

25W3 Male

31.75 16,10 22 11.08 ŀ€ 2.77 6.72

25W3 Female

13W3 Male

20.70 30.50 13.72 16.62 15.24 2.77

13W6 Male

43W2 Male

17W5 Female