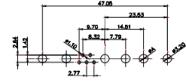

25W3 Male

31.75 16,10 22 11.08 ŀ€ 2.77 6.72

25W3 Female

13W3 Male

20.70 30.50 13.72 16.62 15.24 2.77

13W6 Male

43W2 Male

17W5 Female