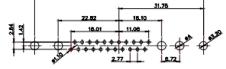

|                                                                                                                                                                                                                | PART NUMBER: 627-25V                 | /3224-1N1          | 1     |  |

5W5 Male

5W5 Female



47.05

23.53

8W8 Male

8W8 Female

31.75

22.83





11W1 Male/Female



17W2 Male/Female



THIS SERIES FULLY CONFORMS TO THE EUROPEAN UNION DIRECTIVES 2011/65/EU FOR RoHS COMPLIANCY. COMPLIANT



20A / 3.3 30A / 3.7 40A / 4.2

THIS IS A C.A.D. GENERATED DRAWING TOLERANCE UNLESS OTHERWISE SPECIFIED DO NOT MAKE MANUAL REVISIONS TO MASTER. .X ±0.25







25W3 Male



31.75 16,10 22 11.08 ŀ€ 2.77 6.72



25W3 Female



13W3 Male





20.70 30.50 13.72 16.62 15.24 2.77





13W6 Male



43W2 Male





17W5 Female

.XX ±0.13 .XXX ±0.05

9W4 Female

13W3 Female





47W1 Female

36W4 Female



17W5 Male

COMPLIANT











|                                                                                                   | COMBINATION D-SUB                                                              |                                                                                                                                                                                                                | SW REFERENCE NO.: 627 COMBO ASSEMBLY |                  |       |
|---------------------------------------------------------------------------------------------------|--------------------------------