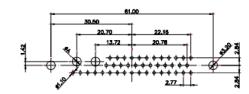

25W3 Male

31.75 16,10 22 11.08 ŀ€ 2.77 6.72

25W3 Female

13W3 Male

20.70 30.50 13.72 16.62 15.24 2.77

13W6 Male

43W2 Male

17W5 Female