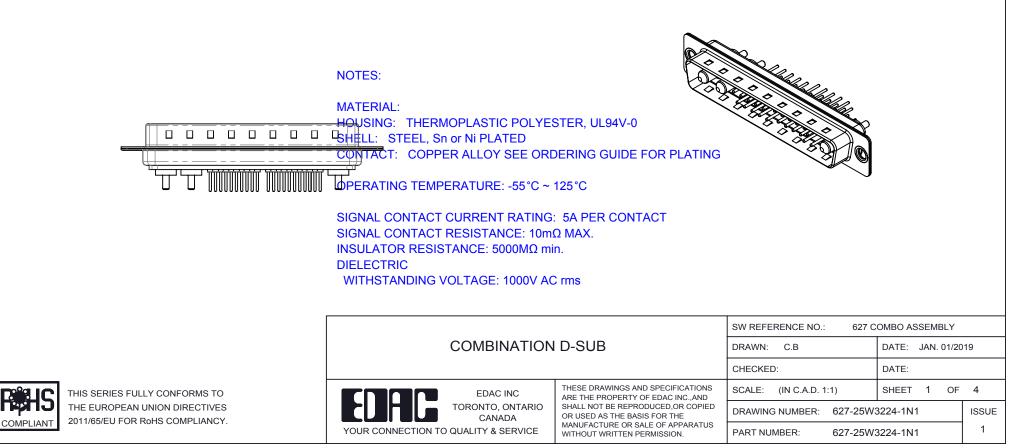

THIS IS A C.A.D. GENERATED DRAWING DO NOT MAKE MANUAL REVISIONS TO MASTER.

| A |  |
|---|--|
|   |  |
|   |  |

THIS IS A C.A.D. GENERATED DRAWING TOLERANCE UNLESS OTHERWISE SPECIFIED DO NOT MAKE MANUAL REVISIONS TO MASTER. .X ±0.25 .XX ±0.13 .XXX ±0.05

| COMBINATION D-SUB                                                              |                                                                                                                                                                                                                | SW REFERENCE NO.: 627 COMBO ASSEMBLY |                    |       |  |
|--------------------------------------------------------------------------------|----------------------------------------------------------------------------------------------------------------------------------------------------------------------------------------------------------------|--------------------------------------|--------------------|-------|--|
|                                                                                |                                                                                                                                                                                                                | DRAWN: C.B                           | DATE: JAN. 01/2019 |       |  |
|                                                                                |                                                                                                                                                                                                                | CHECKED:                             | DATE:              |       |  |
| EDAC INC<br>TORONTO, ONTARIO<br>CANADA<br>YOUR CONNECTION TO QUALITY & SERVICE | THESE DRAWINGS AND SPECIFICATIONS<br>ARE THE PROPERTY OF EDAC INC.,AND<br>SHALL NOT BE REPRODUCED,OR COPIED<br>OR USED AS THE BASIS FOR THE<br>MANUFACTURE OR SALE OF APPARATUS<br>WITHOUT WRITTEN PERMISSION. | SCALE: N.T.S                         | SHEET 3 OF         | 4     |  |
|                                                                                |                                                                                                                                                                                                                | DRAWING NUMBER: 627-25V              | /3224-1N1          | ISSUE |  |
|                                                                                |                                                                                                                                                                                                                | PART NUMBER: 627-25V                 | /3224-1N1          | 1     |  |