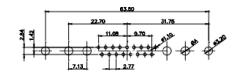

25W3 Male

31.75 16,10 22 11.08 ŀ€ 2.77 6.72

25W3 Female

13W3 Male

20.70 30.50 13.72 16.62 15.24 2.77

13W6 Male

43W2 Male

17W5 Female