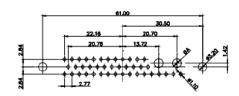

25W3 Male

31.75 16,10 22 11.08 ŀ€ 2.77 6.72

25W3 Female

13W3 Male

20.70 30.50 13.72 16.62 15.24 2.77

13W6 Male

43W2 Male

17W5 Female