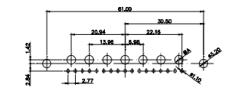

25W3 Male

31.75 16,10 22 11.08 ŀ€ 2.77 6.72

25W3 Female

13W3 Male

20.70 30.50 13.72 16.62 15.24 2.77

13W6 Male

43W2 Male

17W5 Female