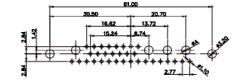

25W3 Male

31.75 16,10 22 11.08 ŀ€ 2.77 6.72

25W3 Female

13W3 Male

20.70 30.50 13.72 16.62 15.24 2.77

13W6 Male

43W2 Male

17W5 Female