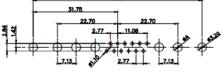

25W3 Male

31.75 16,10 22 11.08 ŀ€ 2.77 6.72

25W3 Female

13W3 Male

20.70 30.50 13.72 16.62 15.24 2.77

13W6 Male

43W2 Male

17W5 Female