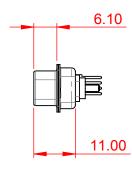

25W3 Male

31.75 16,10 22 11.08 ŀ€ 2.77 6.72

25W3 Female

13W3 Male

20.70 30.50 13.72 16.62 15.24 2.77

13W6 Male

43W2 Male

17W5 Female