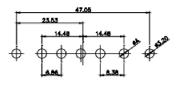

| SHEET 3 OF         | 4     |  |
|                                                                                |                                                                                                                                                                                                                | DRAWING NUMBER: 627-25V              | /3224-1N1          | ISSUE |  |
|                                                                                |                                                                                                                                                                                                                | PART NUMBER: 627-25V                 | /3224-1N1          | 1     |  |

5W5 Male

5W5 Female



47.05

23.53

8W8 Male

8W8 Female

31.75

22.83





11W1 Male/Female



17W2 Male/Female



THIS SERIES FULLY CONFORMS TO THE EUROPEAN UNION DIRECTIVES 2011/65/EU FOR RoHS COMPLIANCY. COMPLIANT



20A / 3.3 30A / 3.7 40A / 4.2

THIS IS A C.A.D. GENERATED DRAWING TOLERANCE UNLESS OTHERWISE SPECIFIED DO NOT MAKE MANUAL REVISIONS TO MASTER. .X ±0.25







25W3 Male



31.75 16,10 22 11.08 ŀ€ 2.77 6.72



25W3 Female



13W3 Male





20.70 30.50 13.72 16.62 15.24 2.77





13W6 Male



43W2 Male





17W5 Female

.XX ±0.13 .XXX ±0.05

9W4 Female

13W3 Female





47W1 Female

36W4 Female



17W5 Male

COMPLIANT











|                                                                                                   | COMBINATION D-SUB