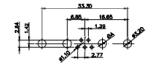

25W3 Male

31.75 16,10 22 11.08 ŀ€ 2.77 6.72

25W3 Female

13W3 Male

20.70 30.50 13.72 16.62 15.24 2.77

13W6 Male

43W2 Male

17W5 Female