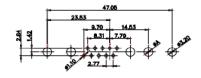

|                                                                                                                                                                                                                | PART NUMBER: 627-25V                 | /3224-1N1          | 1     |  |

5W5 Male

5W5 Female



47.05

23.53

8W8 Male

8W8 Female

31.75

22.83





11W1 Male/Female



17W2 Male/Female



THIS SERIES FULLY CONFORMS TO THE EUROPEAN UNION DIRECTIVES 2011/65/EU FOR RoHS COMPLIANCY. COMPLIANT



20A / 3.3 30A / 3.7 40A / 4.2

THIS IS A C.A.D. GENERATED DRAWING TOLERANCE UNLESS OTHERWISE SPECIFIED DO NOT MAKE MANUAL REVISIONS TO MASTER. .X ±0.25







25W3 Male



31.75 16,10 22 11.08 ŀ€ 2.77 6.72



25W3 Female



13W3 Male





20.70 30.50 13.72 16.62 15.24 2.77





13W6 Male



43W2 Male





17W5 Female

.XX ±0.13 .XXX ±0.05

9W4 Female

13W3 Female





47W1 Female

36W4 Female



17W5 Male

COMPLIANT











|                                                                                                   | COMBINATION D-SUB                                                              |                                                                                                                                                                                                                | SW REFERENCE NO.: 627 COMBO ASSEMBLY |                  |       |
|---------------------------------------------------------------------------------------------------|--------------------------------------------------------------------------------|----