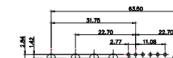

25W3 Male

31.75 16,10 22 11.08 ŀ€ 2.77 6.72

25W3 Female

13W3 Male

20.70 30.50 13.72 16.62 15.24 2.77

13W6 Male

43W2 Male

17W5 Female