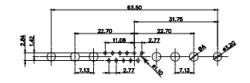

25W3 Male

31.75 16,10 22 11.08 ŀ€ 2.77 6.72

25W3 Female

13W3 Male

20.70 30.50 13.72 16.62 15.24 2.77

13W6 Male

43W2 Male

17W5 Female