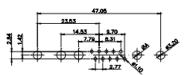

25W3 Male

31.75 16,10 22 11.08 ŀ€ 2.77 6.72

25W3 Female

13W3 Male

20.70 30.50 13.72 16.62 15.24 2.77

13W6 Male

43W2 Male

17W5 Female