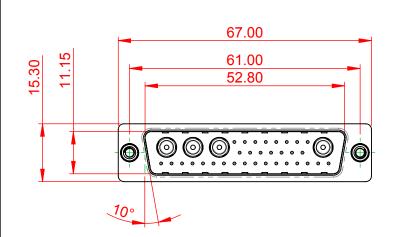

627-36W4224-1NE

| 47.05<br>-23.53<br>-14.49<br>-14.49<br>-14.49<br>-14.49<br>-14.49<br>-14.49<br>-14.49<br>-14.49<br>-14.49<br>-14.49<br>-14.49<br>-14.49<br>-14.49<br>-14.49<br>-14.49<br>-14.49<br>-14.49<br>-14.49<br>-14.49<br>-14.49<br>-14.49<br>-14.49<br>-14.49<br>-14.49<br>-14.49<br>-14.49<br>-14.49<br>-14.49<br>-14.49<br>-14.49<br>-14.49<br>-14.49<br>-14.49<br>-14.49<br>-14.49<br>-14.49<br>-14.49<br>-14.49<br>-14.49<br>-14.49<br>-14.49<br>-14.49<br>-14.49<br>-14.49<br>-14.49<br>-14.49<br>-14.49<br>-14.49<br>-14.39<br>-14.49<br>-14.39<br>-14.49<br>-14.39<br>-14.49<br>-14.39<br>-14.49<br>-14.39<br>-14.49<br>-14.39<br>-14.39<br>-14.39<br>-14.39<br>-14.49<br>-14.39<br>-14.49<br>-14.39<br>-14.49<br>-14.39<br>-14.49<br>-14.39<br>-14.49<br>-14.39<br>-14.49<br>-14.39<br>-14.49<br>-14.39<br>-14.49<br>-14.39<br>-14.49<br>-14.39<br>-14.49<br>-14.39<br>-14.49<br>-14.39<br>-14.49<br>-14.39<br>-14.49<br>-14.39<br>-14.49<br>-14.39<br>-14.49<br>-14.39<br>-14.49<br>-14.39<br>-14.49<br>-14.39<br>-14.49<br>-14.39<br>-14.49<br>-14.39<br>-14.49<br>-14.39<br>-14.49<br>-14.39<br>-14.49<br>-14.39<br>-14.49<br>-14.39<br>-14.49<br>-14.39<br>-14.49<br>-14.39<br>-14.49<br>-14.49<br>-14.39<br>-14.49<br>-14.49<br>-14.49<br>-14.49<br>-14.49<br>-14.49<br>-14.49<br>-14.59<br>-14.59<br>-14.49<br>-14.49<br>-14.49<br>-14.49<br>-14.49<br>-14.49<br>-14.49<br>-14.49<br>-14.49<br>-14.49<br>-14.49<br>-14.49<br>-14.49<br>-14.49<br>-14.49<br>-14.49<br>-14.49<br>-14.49<br>-14.49<br>-14.49<br>-14.49<br>-14.49<br>-14.49<br>-14.49<br>-14.49<br>-14.49<br>-14.49<br>-14.49<br>-14.49<br>-14.49<br>-14.49<br>-14.49<br>-14.49<br>-14.49<br>-14.49<br>-14.49<br>-14.49<br>-14.49<br>-14.49<br>-14.49<br>-14.49<br>-14.49<br>-14.49<br>-14.49<br>-14.49<br>-14.49<br>-14.49<br>-14.49<br>-14.49<br>-14.49<br>-14.49<br>-14.49<br>-14.49<br>-14.49<br>-14.49<br>-14.49<br>-14.49<br>-14.49<br>-14.49<br>-14.49<br>-14.49<br>-14.49<br>-14.49<br>-14.49<br>-14.49<br>-14.49<br>-14.49<br>-14.49<br>-14.49<br>-14.49<br>-14.49<br>-14.49<br>-14.49<br>-14.49<br>-14.49<br>-14.49<br>-14.49<br>-14.49<br>-14.49<br>-14.49<br>-14.49<br>-14.49<br>-14.49<br>-14.49<br>-14.49<br>-14.49<br>-14.49<br>-14.49<br>-14.49<br>-14.49<br>-14.49<br>-14.49<br>-14.49<br>-14.49<br>-14.49<br>-14.49<br>-14.49<br>-14.49<br>-14.49<br>-14.49<br>-14.49<br>-14.49<br>-14.49<br>-14.49<br>-14.49<br>-14.49<br>-14.49<br>-14.49<br>-14.49<br>-14.49<br>-14.49<br>-14.49<br>-14.49<br>-14.49<br>-14.49<br>-14.49<br>-14.49<br>-14.49<br>-14.49<br>-14.49<br>-14.49<br>-14.49<br>-14.49<br>-14.49<br>-14.49<br>-14.49<br>-14.49<br>-14.49<br>-14.49<br>-14.49                                                                            |                                                                                                                                                                                                                                                                                                                                                                                                                                                                                                                                                                                                                                                                                                                                                                                                                                                                                                                                                                                                                                                                                                                                                                                                                                                                                                                                                                                                                                                                                                                                                                                                                                                                                                                                                                                                                                                                                                                                                                                                                                                                                                                             | 31.32<br>16.65<br>1.22<br>15.65<br>15.65<br>15.65<br>15.65<br>15.65<br>15.65<br>15.65<br>15.65<br>15.65<br>15.65<br>15.65<br>15.65<br>15.65<br>15.65<br>15.65<br>15.65<br>15.65<br>15.65<br>15.65<br>15.65<br>15.65<br>15.65<br>15.65<br>15.65<br>15.65<br>15.65<br>15.65<br>15.65<br>15.65<br>15.65<br>15.65<br>15.65<br>15.65<br>15.65<br>15.65<br>15.65<br>15.65<br>15.65<br>15.65<br>15.65<br>15.65<br>15.65<br>15.65<br>15.65<br>15.65<br>15.65<br>15.65<br>15.65<br>15.65<br>15.65<br>15.65<br>15.65<br>15.65<br>15.65<br>15.65<br>15.65<br>15.65<br>15.65<br>15.65<br>15.65<br>15.65<br>15.65<br>15.65<br>15.65<br>15.65<br>15.65<br>15.65<br>15.65<br>15.65<br>15.65<br>15.65<br>15.65<br>15.65<br>15.65<br>15.65<br>15.65<br>15.65<br>15.65<br>15.65<br>15.65<br>15.65<br>15.65<br>15.65<br>15.65<br>15.65<br>15.65<br>15.65<br>15.65<br>15.65<br>15.65<br>15.65<br>15.65<br>15.65<br>15.65<br>15.65<br>15.65<br>15.65<br>15.65<br>15.65<br>15.65<br>15.65<br>15.65<br>15.65<br>15.65<br>15.65<br>15.65<br>15.65<br>15.65<br>15.65<br>15.65<br>15.65<br>15.65<br>15.65<br>15.65<br>15.65<br>15.65<br>15.65<br>15.65<br>15.65<br>15.65<br>15.65<br>15.65<br>15.65<br>15.65<br>15.65<br>15.65<br>15.65<br>15.65<br>15.65<br>15.65<br>15.65<br>15.65<br>15.65<br>15.65<br>15.65<br>15.65<br>15.65<br>15.65<br>15.65<br>15.65<br>15.65<br>15.65<br>15.65<br>15.65<br>15.65<br>15.65<br>15.65<br>15.65<br>15.65<br>15.65<br>15.65<br>15.65<br>15.65<br>15.65<br>15.65<br>15.65<br>15.65<br>15.65<br>15.65<br>15.65<br>15.65<br>15.65<br>15.65<br>15.65<br>15.65<br>15.65<br>15.65<br>15.65<br>15.65<br>15.65<br>15.65<br>15.65<br>15.65<br>15.65<br>15.65<br>15.65<br>15.65<br>15.65<br>15.65<br>15.65<br>15.65<br>15.65<br>15.65<br>15.65<br>15.65<br>15.65<br>15.65<br>15.65<br>15.65<br>15.65<br>15.65<br>15.65<br>15.65<br>15.65<br>15.65<br>15.65<br>15.65<br>15.65<br>15.65<br>15.65<br>15.65<br>15.65<br>15.65<br>15.65<br>15.65<br>15.65<br>15.65<br>15.65<br>15.65<br>15.65<br>15.65<br>15.65<br>15.65<br>15.65<br>15.65<br>15.65<br>15.65<br>15.65<br>15.65<br>15.65<br>15.65<br>15.65<br>15.65<br>15.65<br>15.65<br>15.65<br>15.65<br>15.65<br>15.65<br>15.65<br>15.65<br>15.65<br>15.65<br>15.65<br>15.65<br>15.65<br>15.65<br>15.65<br>15.65<br>15.65<br>15.65<br>15.65<br>15.65<br>15.65<br>15.65<br>15.65<br>15.65<br>15.65<br>15.65<br>15.65<br>15.65<br>15.65<br>15.65<br>15.65<br>15.65<br>15.65<br>15.65<br>15.65<br>15.65<br>15.65<br>15.65<br>15.65<br>15.65<br>15.65<br>15.65<br>15.65<br>15.65<br>15.65<br>15.65<br>15.65<br>15.65<br>15.65<br>15.65<br>15.65<br>15.65<br>15.65<br>15.65<br>15.65<br>15.65<br>15.65<br>15.65<br>15.65<br>15.65<br>15.65<br>15.65<br>15.65<br>15.65<br>15.65<br>15.65<br>15. |                                         |                                                              | Ser.       |
|----------------------------------------------------------------------------------------------------------------------------------------------------------------------------------------------------------------------------------------------------------------------------------------------------------------------------------------------------------------------------------------------------------------------------------------------------------------------------------------------------------------------------------------------------------------------------------------------------------------------------------------------------------------------------------------------------------------------------------------------------------------------------------------------------------------------------------------------------------------------------------------------------------------------------------------------------------------------------------------------------------------------------------------------------------------------------------------------------------------------------------------------------------------------------------------------------------------------------------------------------------------------------------------------------------------------------------------------------------------------------------------------------------------------------------------------------------------------------------------------------------------------------------------------------------------------------------------------------------------------------------------------------------------------------------------------------------------------------------------------------------------------------------------------------------------------------------------------------------------------------------------------------------------------------------------------------------------------------------------------------------------------------------------------------------------------------------------------------------------------------------------------------------------------------------------------------------------------------------------------------------------------------------------------------------------------------------------------------------------------------------------------------------------------------------------------------------------------------------------------------------------------------------------------------------------------------------------------------------------------------------------------------------------------------------------------------------------------------------------|-----------------------------------------------------------------------------------------------------------------------------------------------------------------------------------------------------------------------------------------------------------------------------------------------------------------------------------------------------------------------------------------------------------------------------------------------------------------------------------------------------------------------------------------------------------------------------------------------------------------------------------------------------------------------------------------------------------------------------------------------------------------------------------------------------------------------------------------------------------------------------------------------------------------------------------------------------------------------------------------------------------------------------------------------------------------------------------------------------------------------------------------------------------------------------------------------------------------------------------------------------------------------------------------------------------------------------------------------------------------------------------------------------------------------------------------------------------------------------------------------------------------------------------------------------------------------------------------------------------------------------------------------------------------------------------------------------------------------------------------------------------------------------------------------------------------------------------------------------------------------------------------------------------------------------------------------------------------------------------------------------------------------------------------------------------------------------------------------------------------------------|----------------------------------------------------------------------------------------------------------------------------------------------------------------------------------------------------------------------------------------------------------------------------------------------------------------------------------------------------------------------------------------------------------------------------------------------------------------------------------------------------------------------------------------------------------------------------------------------------------------------------------------------------------------------------------------------------------------------------------------------------------------------------------------------------------------------------------------------------------------------------------------------------------------------------------------------------------------------------------------------------------------------------------------------------------------------------------------------------------------------------------------------------------------------------------------------------------------------------------------------------------------------------------------------------------------------------------------------------------------------------------------------------------------------------------------------------------------------------------------------------------------------------------------------------------------------------------------------------------------------------------------------------------------------------------------------------------------------------------------------------------------------------------------------------------------------------------------------------------------------------------------------------------------------------------------------------------------------------------------------------------------------------------------------------------------------------------------------------------------------------------------------------------------------------------------------------------------------------------------------------------------------------------------------------------------------------------------------------------------------------------------------------------------------------------------------------------------------------------------------------------------------------------------------------------------------------------------------------------------------------------------------------------------------------------------------------------------------------------------|-----------------------------------------|--------------------------------------------------------------|------------|
|                                                                                                                                                                                                                                                                                                                                                                                                                                                                                                                                                                                                                                                                                                                                                                                                                                                                                                                                                                                                                                                                                                                                                                                                                                                                                                                                                                                                                                                                                                                                                                                                                                                                                                                                                                                                                                                                                                                                                                                                                                                                                                                                                                                                                                                                                                                                                                                                                                                                                                                                                                                                                                                                                                                                        |                                                                                                                                                                                                                                                                                                                                                                                                                                                                                                                                                                                                                                                                                                                                                                                                                                                                                                                                                                                                                                                                                                                                                                                                                                                                                                                                                                                                                                                                                                                                                                                                                                                                                                                                                                                                                                                                                                                                                                                                                                                                                                                             | 11W1 Male/Female                                                                                                                                                                                                                                                                                                                                                                                                                                                                                                                                                                                                                                                                                                                                                                                                                                                                                                                                                                                                                                                                                                                                                                                                                                                                                                                                                                                                                                                                                                                                                                                                                                                                                                                                                                                                                                                                                                                                                                                                                                                                                                                                                                                                                                                                                                                                                                                                                                                                                                                                                                                                                                                                                                                       | 27W2 Male/Fema                          | le                                                           |            |
| 47.06<br>14.48<br>14.48<br>14.48<br>14.48<br>14.48<br>14.48<br>14.48<br>14.48<br>14.48<br>14.48<br>14.48<br>14.48<br>14.48<br>14.48<br>14.48<br>14.48<br>14.48<br>14.48<br>14.48<br>14.48<br>14.48<br>14.48<br>14.48<br>14.48<br>14.48<br>14.48<br>14.48<br>14.48<br>14.48<br>14.48<br>14.48<br>14.48<br>14.48<br>14.48<br>14.48<br>14.48<br>14.48<br>14.48<br>14.48<br>14.48<br>14.48<br>14.48<br>14.48<br>14.48<br>14.48<br>14.48<br>14.48<br>14.48<br>14.48<br>14.48<br>14.48<br>14.48<br>14.48<br>14.48<br>14.48<br>14.48<br>14.48<br>14.48<br>14.48<br>14.48<br>14.48<br>14.48<br>14.48<br>14.48<br>14.48<br>14.48<br>14.48<br>14.48<br>14.48<br>14.48<br>14.48<br>14.48<br>14.48<br>14.48<br>14.48<br>14.48<br>14.48<br>14.48<br>14.48<br>14.48<br>14.48<br>14.48<br>14.48<br>14.48<br>14.48<br>14.48<br>14.48<br>14.48<br>14.48<br>14.48<br>14.48<br>14.48<br>14.48<br>14.48<br>14.48<br>14.48<br>14.48<br>14.48<br>14.48<br>14.48<br>14.48<br>14.48<br>14.48<br>14.48<br>14.48<br>14.48<br>14.48<br>14.48<br>14.48<br>14.48<br>14.48<br>14.48<br>14.48<br>14.48<br>14.48<br>14.48<br>14.48<br>14.48<br>14.48<br>14.48<br>14.48<br>14.48<br>14.48<br>14.48<br>14.48<br>14.48<br>14.48<br>14.48<br>14.48<br>14.48<br>14.48<br>14.48<br>14.48<br>14.48<br>14.48<br>14.48<br>14.48<br>14.48<br>14.48<br>14.48<br>14.48<br>14.48<br>14.48<br>14.48<br>14.48<br>14.48<br>14.48<br>14.48<br>14.48<br>14.48<br>14.48<br>14.48<br>14.48<br>14.48<br>14.48<br>14.48<br>14.48<br>14.48<br>14.48<br>14.48<br>14.48<br>14.48<br>14.48<br>14.48<br>14.48<br>14.48<br>14.48<br>14.48<br>14.48<br>14.48<br>14.48<br>14.48<br>14.48<br>14.48<br>14.48<br>14.48<br>14.48<br>14.48<br>14.48<br>14.48<br>14.48<br>14.48<br>14.48<br>14.48<br>14.48<br>14.48<br>14.48<br>14.48<br>14.48<br>14.48<br>14.48<br>14.48<br>14.48<br>14.48<br>14.48<br>14.48<br>14.48<br>14.48<br>14.48<br>14.48<br>14.48<br>14.48<br>14.48<br>14.48<br>14.48<br>14.48<br>14.48<br>14.48<br>14.48<br>14.48<br>14.48<br>14.48<br>14.48<br>14.48<br>14.48<br>14.48<br>14.48<br>14.48<br>14.48<br>14.48<br>14.48<br>14.48<br>14.48<br>14.48<br>14.48<br>14.48<br>14.48<br>14.48<br>14.48<br>14.48<br>14.48<br>14.48<br>14.48<br>14.48<br>14.48<br>14.48<br>14.48<br>14.48<br>14.48<br>14.48<br>14.48<br>14.48<br>14.48<br>14.48<br>14.48<br>14.48<br>14.48<br>14.48<br>14.48<br>14.48<br>14.48<br>14.48<br>14.48<br>14.48<br>14.48<br>14.48<br>14.48<br>14.48<br>14.48<br>14.48<br>14.48<br>14.48<br>14.48<br>14.48<br>14.48<br>14.48<br>14.48<br>14.48<br>14.48<br>14.48<br>14.48<br>14.48<br>14.48<br>14.48<br>14.48<br>14.48<br>14.48<br>14.48<br>14.48<br>14.48<br>14.48<br>14.48<br>14.48<br>14.48<br>14.48<br>14.48<br>14.48<br>14.48<br>14.48<br>14.48<br>14.48<br>14 | /8 Female<br>53.50<br>52.83<br>22.87<br>22.87<br>22.87<br>22.97<br>40<br>40<br>40<br>40<br>40<br>40<br>40<br>40<br>40<br>40<br>40<br>40<br>40<br>40<br>40<br>40<br>40<br>40<br>40<br>40<br>40<br>40<br>40<br>40<br>40<br>40<br>40<br>40<br>40<br>40<br>40<br>40<br>40<br>40<br>40<br>40<br>40<br>40<br>40<br>40<br>40<br>40<br>40<br>40<br>40<br>40<br>40<br>40<br>40<br>40<br>40<br>40<br>40<br>40<br>40<br>40<br>40<br>40<br>40<br>40<br>40<br>40<br>40<br>40<br>40<br>40<br>40<br>40<br>40<br>40<br>40<br>40<br>40<br>40<br>40<br>40<br>40<br>40<br>40<br>40<br>40<br>40<br>40<br>40<br>40<br>40<br>40<br>40<br>40<br>40<br>40<br>40<br>40<br>40<br>40<br>40<br>40<br>40<br>40<br>40<br>40<br>40<br>40<br>40<br>40<br>40<br>40<br>40<br>40<br>40<br>40<br>40<br>40<br>40<br>40<br>40<br>40<br>40<br>40<br>40<br>40<br>40<br>40<br>40<br>40<br>40<br>40<br>40<br>40<br>40<br>40<br>40<br>40<br>40<br>40<br>40<br>40<br>40<br>40<br>40<br>40<br>40<br>40<br>40<br>40<br>40<br>40<br>40<br>40<br>40<br>40<br>40<br>40<br>40<br>40<br>40<br>40<br>40<br>40<br>40<br>40<br>40<br>40<br>40<br>40<br>40<br>40<br>40<br>40<br>40<br>40<br>40<br>40<br>40<br>40<br>40<br>40<br>40<br>40<br>40<br>40<br>40<br>40<br>40<br>40<br>40<br>40<br>40<br>40<br>40<br>40<br>40<br>40<br>40<br>40<br>40<br>40<br>40<br>40<br>40<br>40<br>40<br>40<br>40<br>40<br>40<br>40<br>40<br>40<br>40<br>40<br>40<br>40<br>40<br>40<br>40<br>40<br>40<br>40<br>40<br>40<br>40<br>40<br>40<br>40<br>40<br>40<br>40<br>40<br>40<br>40<br>40<br>40<br>40<br>40<br>40<br>40<br>40<br>40<br>40<br>40<br>40<br>40<br>40<br>40<br>40<br>40<br>40<br>40<br>40<br>40<br>40<br>40<br>40<br>40<br>40<br>40<br>40<br>40<br>40<br>40<br>40<br>40<br>40<br>40<br>40<br>40<br>40<br>40<br>40<br>40<br>40<br>40<br>40<br>40<br>40<br>40<br>40<br>40<br>40<br>40<br>40<br>40<br>40<br>40<br>40<br>40<br>40<br>40<br>40<br>40<br>40<br>40<br>40<br>40<br>40<br>40<br>40<br>40<br>40<br>40<br>40<br>40<br>40<br>40<br>40<br>40<br>40<br>40<br>40<br>40<br>40<br>40<br>40<br>40<br>40<br>40<br>40<br>40<br>40<br>40<br>40<br>40<br>40<br>40<br>40<br>40<br>40<br>40<br>40 | 33.30<br>16.65<br>9.70<br>0.31<br>0.4<br>0.4<br>0.4<br>0.4<br>0.4<br>0.4<br>0.4<br>0.4                                                                                                                                                                                                                                                                                                                                                                                                                                                                                                                                                                                                                                                                                                                                                                                                                                                                                                                                                                                                                                                                                                                                                                                                                                                                                                                                                                                                                                                                                                                                                                                                                                                                                                                                                                                                                                                                                                                                                                                                                                                                                                                                                                                                                                                                                                                                                                                                                                                                                                                                                                                                                                                 |                                         | 53.50<br>31.75<br>2<br>+ + + + + + + + + + + + + + + + + + + |            |
| CURRENT RATING / Ø<br>10A / 2.2<br>20A / 3.3<br>30A / 3.7<br>40A / 4.2                                                                                                                                                                                                                                                                                                                                                                                                                                                                                                                                                                                                                                                                                                                                                                                                                                                                                                                                                                                                                                                                                                                                                                                                                                                                                                                                                                                                                                                                                                                                                                                                                                                                                                                                                                                                                                                                                                                                                                                                                                                                                                                                                                                                                                                                                                                                                                                                                                                                                                                                                                                                                                                                 | A                                                                                                                                                                                                                                                                                                                                                                                                                                                                                                                                                                                                                                                                                                                                                                                                                                                                                                                                                                                                                                                                                                                                                                                                                                                                                                                                                                                                                                                                                                                                                                                                                                                                                                                                                                                                                                                                                                                                                                                                                                                                                                                           | 17W2 Male/Female                                                                                                                                                                                                                                                                                                                                                                                                                                                                                                                                                                                                                                                                                                                                                                                                                                                                                                                                                                                                                                                                                                                                                                                                                                                                                                                                                                                                                                                                                                                                                                                                                                                                                                                                                                                                                                                                                                                                                                                                                                                                                                                                                                                                                                                                                                                                                                                                                                                                                                                                                                                                                                                                                                                       | 21W1 Male/Fema                          | 47.05                                                        | æ          |
|                                                                                                                                                                                                                                                                                                                                                                                                                                                                                                                                                                                                                                                                                                                                                                                                                                                                                                                                                                                                                                                                                                                                                                                                                                                                                                                                                                                                                                                                                                                                                                                                                                                                                                                                                                                                                                                                                                                                                                                                                                                                                                                                                                                                                                                                                                                                                                                                                                                                                                                                                                                                                                                                                                                                        | COMBINA                                                                                                                                                                                                                                                                                                                                                                                                                                                                                                                                                                                                                                                                                                                                                                                                                                                                                                                                                                                                                                                                                                                                                                                                                                                                                                                                                                                                                                                                                                                                                                                                                                                                                                                                                                                                                                                                                                                                                                                                                                                                                                                     | TION D-SUB                                                                                                                                                                                                                                                                                                                                                                                                                                                                                                                                                                                                                                                                                                                                                                                                                                                                                                                                                                                                                                                                                                                                                                                                                                                                                                                                                                                                                                                                                                                                                                                                                                                                                                                                                                                                                                                                                                                                                                                                                                                                                                                                                                                                                                                                                                                                                                                                                                                                                                                                                                                                                                                                                                                             | SW REFERENCE NO.: 627 C                 | COMBO ASSEMBLY                                               | )19        |
|                                                                                                                                                                                                                                                                                                                                                                                                                                                                                                                                                                                                                                                                                                                                                                                                                                                                                                                                                                                                                                                                                                                                                                                                                                                                                                                                                                                                                                                                                                                                                                                                                                                                                                                                                                                                                                                                                                                                                                                                                                                                                                                                                                                                                                                                                                                                                                                                                                                                                                                                                                                                                                                                                                                                        |                                                                                                                                                                                                                                                                                                                                                                                                                                                                                                                                                                                                                                                                                                                                                                                                                                                                                                                                                                                                                                                                                                                                                                                                                                                                                                                                                                                                                                                                                                                                                                                                                                                                                                                                                                                                                                                                                                                                                                                                                                                                                                                             |                                                                                                                                                                                                                                                                                                                                                                                                                                                                                                                                                                                                                                                                                                                                                                                                                                                                                                                                                                                                                                                                                                                                                                                                                                                                                                                                                                                                                                                                                                                                                                                                                                                                                                                                                                                                                                                                                                                                                                                                                                                                                                                                                                                                                                                                                                                                                                                                                                                                                                                                                                                                                                                                                                                                        | CHECKED:                                | DATE:                                                        |            |
| THIS SERIES FULLY CONFORMS TO<br>THE EUROPEAN UNION DIRECTIVES                                                                                                                                                                                                                                                                                                                                                                                                                                                                                                                                                                                                                                                                                                                                                                                                                                                                                                                                                                                                                                                                                                                                                                                                                                                                                                                                                                                                                                                                                                                                                                                                                                                                                                                                                                                                                                                                                                                                                                                                                                                                                                                                                                                                                                                                                                                                                                                                                                                                                                                                                                                                                                                                         | EDAC INC<br>TORONTO, ON                                                                                                                                                                                                                                                                                                                                                                                                                                                                                                                                                                                                                                                                                                                                                                                                                                                                                                                                                                                                                                                                                                                                                                                                                                                                                                                                                                                                                                                                                                                                                                                                                                                                                                                                                                                                                                                                                                                                                                                                                                                                                                     | TARIO SHALL NOT BE REPRODUCED, OR COPIED                                                                                                                                                                                                                                                                                                                                                                                                                                                                                                                                                                                                                                                                                                                                                                                                                                                                                                                                                                                                                                                                                                                                                                                                                                                                                                                                                                                                                                                                                                                                                                                                                                                                                                                                                                                                                                                                                                                                                                                                                                                                                                                                                                                                                                                                                                                                                                                                                                                                                                                                                                                                                                                                                               | SCALE: N.T.S<br>DRAWING NUMBER: 627-36W | SHEET 3 OF                                                   | 4<br>ISSUE |
| 2011/65/EU FOR RoHS COMPLIANCY.                                                                                                                                                                                                                                                                                                                                                                                                                                                                                                                                                                                                                                                                                                                                                                                                                                                                                                                                                                                                                                                                                                                                                                                                                                                                                                                                                                                                                                                                                                                                                                                                                                                                                                                                                                                                                                                                                                                                                                                                                                                                                                                                                                                                                                                                                                                                                                                                                                                                                                                                                                                                                                                                                                        | YOUR CONNECTION TO QUALITY & SER                                                                                                                                                                                                                                                                                                                                                                                                                                                                                                                                                                                                                                                                                                                                                                                                                                                                                                                                                                                                                                                                                                                                                                                                                                                                                                                                                                                                                                                                                                                                                                                                                                                                                                                                                                                                                                                                                                                                                                                                                                                                                            | MANUEACTURE OR SALE OF APPARATUS                                                                                                                                                                                                                                                                                                                                                                                                                                                                                                                                                                                                                                                                                                                                                                                                                                                                                                                                                                                                                                                                                                                                                                                                                                                                                                                                                                                                                                                                                                                                                                                                                                                                                                                                                                                                                                                                                                                                                                                                                                                                                                                                                                                                                                                                                                                                                                                                                                                                                                                                                                                                                                                                                                       |                                         | 4224-1NE                                                     | 1          |