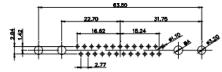

47.02 23.53 14.51 9.70 7.79 김 영

36W4 Female

13W3 Male

36W4 Male

30.50 20.70 16,62 13.72 15.24 \$.74 2.77

13W6 Male

43W2 Male

17W5 Female