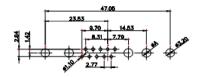

47.02 23.53 14.51 9.70 7.79 김 영

36W4 Female

13W3 Male

36W4 Male

30.50 20.70 16,62 13.72 15.24 \$.74 2.77

13W6 Male

43W2 Male

17W5 Female

.XX ±0.13 .XXX ±0.05

9W4 Female

13W3 Female

43W2 Female

47W1 Female

17W5 Male

COMPLIANT

|                                                                  |                                      | SW REFERENCE NO.: 627 COMBO ASSEMBLY                                                                                                  |                         |            |       |
|------------------------------------------------------------------|--------------------------------------|---------------------------------------------------------------------------------------------------------------------------------------|-------------------------|------------|-------|
|                                                                  | COMBINATION                          | DRAWN: C.B                                                                                                                            | DATE: JAN. 01/20        | 19         |       |
|                                                                  |                                      |                                                                                                                                       | CHECKED:                | DATE:      |       |
| THIS SERIES FULLY CONFORMS TO                                    | EDAC INC                             | THESE DRAWINGS AND SPECIFICATIONS<br>ARE THE PROPERTY OF EDAC INC.,AND                                                                | SCALE: N.T.S            | SHEET 4 OF | F 4   |
| THE EUROPEAN UNION DIRECTIVES<br>2011/65/EU FOR RoHS COMPLIANCY. | TORONTO, ONTARIO<br>CANADA           | SHALL NOT BE REPRODUCED, OR COPIED<br>OR USED AS THE BASIS FOR THE<br>MANUFACTURE OR SALE OF APPARATUS<br>WITHOUT WRITTEN PERMISSION. | DRAWING NUMBER: 627-36W | 4224-1NE   | ISSUE |
|                                                                  | YOUR CONNECTION TO QUALITY & SERVICE |                                                                                                                                       | PART NUMBER: 627-36W    | 4224-1NE   | 1     |