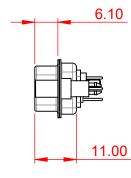

627-36W4224-1NE

| 47.05<br>-23.53<br>-14.49<br>-14.49<br>-14.49<br>-14.49<br>-14.49<br>-14.49<br>-14.49<br>-14.49<br>-14.49<br>-14.49<br>-14.49<br>-14.49<br>-14.49<br>-14.49<br>-14.49<br>-14.49<br>-14.49<br>-14.49<br>-14.49<br>-14.49<br>-14.49<br>-14.49<br>-14.49<br>-14.49<br>-14.49<br>-14.49<br>-14.49<br>-14.49<br>-14.49<br>-14.49<br>-14.49<br>-14.49<br>-14.49<br>-14.49<br>-14.49<br>-14.49<br>-14.49<br>-14.49<br>-14.49<br>-14.49<br>-14.49<br>-14.49<br>-14.49<br>-14.49<br>-14.49<br>-14.49<br>-14.49<br>-14.49<br>-14.39<br>-14.49<br>-14.39<br>-14.49<br>-14.39<br>-14.49<br>-14.39<br>-14.49<br>-14.39<br>-14.49<br>-14.39<br>-14.39<br>-14.39<br>-14.39<br>-14.49<br>-14.39<br>-14.49<br>-14.39<br>-14.49<br>-14.39<br>-14.49<br>-14.39<br>-14.49<br>-14.39<br>-14.49<br>-14.39<br>-14.49<br>-14.39<br>-14.49<br>-14.39<br>-14.49<br>-14.39<br>-14.49<br>-14.39<br>-14.49<br>-14.39<br>-14.49<br>-14.39<br>-14.49<br>-14.39<br>-14.49<br>-14.39<br>-14.49<br>-14.39<br>-14.49<br>-14.39<br>-14.49<br>-14.39<br>-14.49<br>-14.39<br>-14.49<br>-14.39<br>-14.49<br>-14.39<br>-14.49<br>-14.39<br>-14.49<br>-14.39<br>-14.49<br>-14.39<br>-14.49<br>-14.39<br>-14.49<br>-14.39<br>-14.49<br>-14.49<br>-14.39<br>-14.49<br>-14.49<br>-14.49<br>-14.49<br>-14.49<br>-14.49<br>-14.49<br>-14.59<br>-14.59<br>-14.49<br>-14.49<br>-14.49<br>-14.49<br>-14.49<br>-14.49<br>-14.49<br>-14.49<br>-14.49<br>-14.49<br>-14.49<br>-14.49<br>-14.49<br>-14.49<br>-14.49<br>-14.49<br>-14.49<br>-14.49<br>-14.49<br>-14.49<br>-14.49<br>-14.49<br>-14.49<br>-14.49<br>-14.49<br>-14.49<br>-14.49<br>-14.49<br>-14.49<br>-14.49<br>-14.49<br>-14.49<br>-14.49<br>-14.49<br>-14.49<br>-14.49<br>-14.49<br>-14.49<br>-14.49<br>-14.49<br>-14.49<br>-14.49<br>-14.49<br>-14.49<br>-14.49<br>-14.49<br>-14.49<br>-14.49<br>-14.49<br>-14.49<br>-14.49<br>-14.49<br>-14.49<br>-14.49<br>-14.49<br>-14.49<br>-14.49<br>-14.49<br>-14.49<br>-14.49<br>-14.49<br>-14.49<br>-14.49<br>-14.49<br>-14.49<br>-14.49<br>-14.49<br>-14.49<br>-14.49<br>-14.49<br>-14.49<br>-14.49<br>-14.49<br>-14.49<br>-14.49<br>-14.49<br>-14.49<br>-14.49<br>-14.49<br>-14.49<br>-14.49<br>-14.49<br>-14.49<br>-14.49<br>-14.49<br>-14.49<br>-14.49<br>-14.49<br>-14.49<br>-14.49<br>-14.49<br>-14.49<br>-14.49<br>-14.49<br>-14.49<br>-14.49<br>-14.49<br>-14.49<br>-14.49<br>-14.49<br>-14.49<br>-14.49<br>-14.49<br>-14.49<br>-14.49<br>-14.49<br>-14.49<br>-14.49<br>-14.49<br>-14.49<br>-14.49<br>-14.49<br>-14.49<br>-14.49<br>-14.49<br>-14.49<br>-14.49<br>-14.49<br>-14.49<br>-14.49<br>-14.49<br>-14.49<br>-14.49<br>-14.49<br>-14.49<br>-14.49<br>-14.49<br>-14.49<br>-14.49<br>-14.49                                                                            |                                                                                                                                                                                                                                                                                                                                                                                                                                                                                                                                                                                                                                                                                                                                                                                                                                                                                                                                                                                                                                                                                                                                                                                                                                                                                                                                                                                                                                                                                                                                                                                                                                                                                                                                                                                                                                                                                                                                                                                                                                                                                                                             | 31.32<br>16.65<br>1.22<br>15.65<br>15.65<br>15.65<br>15.65<br>15.65<br>15.65<br>15.65<br>15.65<br>15.65<br>15.65<br>15.65<br>15.65<br>15.65<br>15.65<br>15.65<br>15.65<br>15.65<br>15.65<br>15.65<br>15.65<br>15.65<br>15.65<br>15.65<br>15.65<br>15.65<br>15.65<br>15.65<br>15.65<br>15.65<br>15.65<br>15.65<br>15.65<br>15.65<br>15.65<br>15.65<br>15.65<br>15.65<br>15.65<br>15.65<br>15.65<br>15.65<br>15.65<br>15.65<br>15.65<br>15.65<br>15.65<br>15.65<br>15.65<br>15.65<br>15.65<br>15.65<br>15.65<br>15.65<br>15.65<br>15.65<br>15.65<br>15.65<br>15.65<br>15.65<br>15.65<br>15.65<br>15.65<br>15.65<br>15.65<br>15.65<br>15.65<br>15.65<br>15.65<br>15.65<br>15.65<br>15.65<br>15.65<br>15.65<br>15.65<br>15.65<br>15.65<br>15.65<br>15.65<br>15.65<br>15.65<br>15.65<br>15.65<br>15.65<br>15.65<br>15.65<br>15.65<br>15.65<br>15.65<br>15.65<br>15.65<br>15.65<br>15.65<br>15.65<br>15.65<br>15.65<br>15.65<br>15.65<br>15.65<br>15.65<br>15.65<br>15.65<br>15.65<br>15.65<br>15.65<br>15.65<br>15.65<br>15.65<br>15.65<br>15.65<br>15.65<br>15.65<br>15.65<br>15.65<br>15.65<br>15.65<br>15.65<br>15.65<br>15.65<br>15.65<br>15.65<br>15.65<br>15.65<br>15.65<br>15.65<br>15.65<br>15.65<br>15.65<br>15.65<br>15.65<br>15.65<br>15.65<br>15.65<br>15.65<br>15.65<br>15.65<br>15.65<br>15.65<br>15.65<br>15.65<br>15.65<br>15.65<br>15.65<br>15.65<br>15.65<br>15.65<br>15.65<br>15.65<br>15.65<br>15.65<br>15.65<br>15.65<br>15.65<br>15.65<br>15.65<br>15.65<br>15.65<br>15.65<br>15.65<br>15.65<br>15.65<br>15.65<br>15.65<br>15.65<br>15.65<br>15.65<br>15.65<br>15.65<br>15.65<br>15.65<br>15.65<br>15.65<br>15.65<br>15.65<br>15.65<br>15.65<br>15.65<br>15.65<br>15.65<br>15.65<br>15.65<br>15.65<br>15.65<br>15.65<br>15.65<br>15.65<br>15.65<br>15.65<br>15.65<br>15.65<br>15.65<br>15.65<br>15.65<br>15.65<br>15.65<br>15.65<br>15.65<br>15.65<br>15.65<br>15.65<br>15.65<br>15.65<br>15.65<br>15.65<br>15.65<br>15.65<br>15.65<br>15.65<br>15.65<br>15.65<br>15.65<br>15.65<br>15.65<br>15.65<br>15.65<br>15.65<br>15.65<br>15.65<br>15.65<br>15.65<br>15.65<br>15.65<br>15.65<br>15.65<br>15.65<br>15.65<br>15.65<br>15.65<br>15.65<br>15.65<br>15.65<br>15.65<br>15.65<br>15.65<br>15.65<br>15.65<br>15.65<br>15.65<br>15.65<br>15.65<br>15.65<br>15.65<br>15.65<br>15.65<br>15.65<br>15.65<br>15.65<br>15.65<br>15.65<br>15.65<br>15.65<br>15.65<br>15.65<br>15.65<br>15.65<br>15.65<br>15.65<br>15.65<br>15.65<br>15.65<br>15.65<br>15.65<br>15.65<br>15.65<br>15.65<br>15.65<br>15.65<br>15.65<br>15.65<br>15.65<br>15.65<br>15.65<br>15.65<br>15.65<br>15.65<br>15.65<br>15.65<br>15.65<br>15.65<br>15.65<br>15.65<br>15.65<br>15.65<br>15.65<br>15.65<br>15.65<br>15.65<br>15.65<br>15.65<br>15.65<br>15. |                                         |                                                              | Ser.       |
|----------------------------------------------------------------------------------------------------------------------------------------------------------------------------------------------------------------------------------------------------------------------------------------------------------------------------------------------------------------------------------------------------------------------------------------------------------------------------------------------------------------------------------------------------------------------------------------------------------------------------------------------------------------------------------------------------------------------------------------------------------------------------------------------------------------------------------------------------------------------------------------------------------------------------------------------------------------------------------------------------------------------------------------------------------------------------------------------------------------------------------------------------------------------------------------------------------------------------------------------------------------------------------------------------------------------------------------------------------------------------------------------------------------------------------------------------------------------------------------------------------------------------------------------------------------------------------------------------------------------------------------------------------------------------------------------------------------------------------------------------------------------------------------------------------------------------------------------------------------------------------------------------------------------------------------------------------------------------------------------------------------------------------------------------------------------------------------------------------------------------------------------------------------------------------------------------------------------------------------------------------------------------------------------------------------------------------------------------------------------------------------------------------------------------------------------------------------------------------------------------------------------------------------------------------------------------------------------------------------------------------------------------------------------------------------------------------------------------------------|-----------------------------------------------------------------------------------------------------------------------------------------------------------------------------------------------------------------------------------------------------------------------------------------------------------------------------------------------------------------------------------------------------------------------------------------------------------------------------------------------------------------------------------------------------------------------------------------------------------------------------------------------------------------------------------------------------------------------------------------------------------------------------------------------------------------------------------------------------------------------------------------------------------------------------------------------------------------------------------------------------------------------------------------------------------------------------------------------------------------------------------------------------------------------------------------------------------------------------------------------------------------------------------------------------------------------------------------------------------------------------------------------------------------------------------------------------------------------------------------------------------------------------------------------------------------------------------------------------------------------------------------------------------------------------------------------------------------------------------------------------------------------------------------------------------------------------------------------------------------------------------------------------------------------------------------------------------------------------------------------------------------------------------------------------------------------------------------------------------------------------|----------------------------------------------------------------------------------------------------------------------------------------------------------------------------------------------------------------------------------------------------------------------------------------------------------------------------------------------------------------------------------------------------------------------------------------------------------------------------------------------------------------------------------------------------------------------------------------------------------------------------------------------------------------------------------------------------------------------------------------------------------------------------------------------------------------------------------------------------------------------------------------------------------------------------------------------------------------------------------------------------------------------------------------------------------------------------------------------------------------------------------------------------------------------------------------------------------------------------------------------------------------------------------------------------------------------------------------------------------------------------------------------------------------------------------------------------------------------------------------------------------------------------------------------------------------------------------------------------------------------------------------------------------------------------------------------------------------------------------------------------------------------------------------------------------------------------------------------------------------------------------------------------------------------------------------------------------------------------------------------------------------------------------------------------------------------------------------------------------------------------------------------------------------------------------------------------------------------------------------------------------------------------------------------------------------------------------------------------------------------------------------------------------------------------------------------------------------------------------------------------------------------------------------------------------------------------------------------------------------------------------------------------------------------------------------------------------------------------------------|-----------------------------------------|--------------------------------------------------------------|------------|
|                                                                                                                                                                                                                                                                                                                                                                                                                                                                                                                                                                                                                                                                                                                                                                                                                                                                                                                                                                                                                                                                                                                                                                                                                                                                                                                                                                                                                                                                                                                                                                                                                                                                                                                                                                                                                                                                                                                                                                                                                                                                                                                                                                                                                                                                                                                                                                                                                                                                                                                                                                                                                                                                                                                                        |                                                                                                                                                                                                                                                                                                                                                                                                                                                                                                                                                                                                                                                                                                                                                                                                                                                                                                                                                                                                                                                                                                                                                                                                                                                                                                                                                                                                                                                                                                                                                                                                                                                                                                                                                                                                                                                                                                                                                                                                                                                                                                                             | 11W1 Male/Female                                                                                                                                                                                                                                                                                                                                                                                                                                                                                                                                                                                                                                                                                                                                                                                                                                                                                                                                                                                                                                                                                                                                                                                                                                                                                                                                                                                                                                                                                                                                                                                                                                                                                                                                                                                                                                                                                                                                                                                                                                                                                                                                                                                                                                                                                                                                                                                                                                                                                                                                                                                                                                                                                                                       | 27W2 Male/Fema                          | le                                                           |            |
| 47.06<br>14.48<br>14.48<br>14.48<br>14.48<br>14.48<br>14.48<br>14.48<br>14.48<br>14.48<br>14.48<br>14.48<br>14.48<br>14.48<br>14.48<br>14.48<br>14.48<br>14.48<br>14.48<br>14.48<br>14.48<br>14.48<br>14.48<br>14.48<br>14.48<br>14.48<br>14.48<br>14.48<br>14.48<br>14.48<br>14.48<br>14.48<br>14.48<br>14.48<br>14.48<br>14.48<br>14.48<br>14.48<br>14.48<br>14.48<br>14.48<br>14.48<br>14.48<br>14.48<br>14.48<br>14.48<br>14.48<br>14.48<br>14.48<br>14.48<br>14.48<br>14.48<br>14.48<br>14.48<br>14.48<br>14.48<br>14.48<br>14.48<br>14.48<br>14.48<br>14.48<br>14.48<br>14.48<br>14.48<br>14.48<br>14.48<br>14.48<br>14.48<br>14.48<br>14.48<br>14.48<br>14.48<br>14.48<br>14.48<br>14.48<br>14.48<br>14.48<br>14.48<br>14.48<br>14.48<br>14.48<br>14.48<br>14.48<br>14.48<br>14.48<br>14.48<br>14.48<br>14.48<br>14.48<br>14.48<br>14.48<br>14.48<br>14.48<br>14.48<br>14.48<br>14.48<br>14.48<br>14.48<br>14.48<br>14.48<br>14.48<br>14.48<br>14.48<br>14.48<br>14.48<br>14.48<br>14.48<br>14.48<br>14.48<br>14.48<br>14.48<br>14.48<br>14.48<br>14.48<br>14.48<br>14.48<br>14.48<br>14.48<br>14.48<br>14.48<br>14.48<br>14.48<br>14.48<br>14.48<br>14.48<br>14.48<br>14.48<br>14.48<br>14.48<br>14.48<br>14.48<br>14.48<br>14.48<br>14.48<br>14.48<br>14.48<br>14.48<br>14.48<br>14.48<br>14.48<br>14.48<br>14.48<br>14.48<br>14.48<br>14.48<br>14.48<br>14.48<br>14.48<br>14.48<br>14.48<br>14.48<br>14.48<br>14.48<br>14.48<br>14.48<br>14.48<br>14.48<br>14.48<br>14.48<br>14.48<br>14.48<br>14.48<br>14.48<br>14.48<br>14.48<br>14.48<br>14.48<br>14.48<br>14.48<br>14.48<br>14.48<br>14.48<br>14.48<br>14.48<br>14.48<br>14.48<br>14.48<br>14.48<br>14.48<br>14.48<br>14.48<br>14.48<br>14.48<br>14.48<br>14.48<br>14.48<br>14.48<br>14.48<br>14.48<br>14.48<br>14.48<br>14.48<br>14.48<br>14.48<br>14.48<br>14.48<br>14.48<br>14.48<br>14.48<br>14.48<br>14.48<br>14.48<br>14.48<br>14.48<br>14.48<br>14.48<br>14.48<br>14.48<br>14.48<br>14.48<br>14.48<br>14.48<br>14.48<br>14.48<br>14.48<br>14.48<br>14.48<br>14.48<br>14.48<br>14.48<br>14.48<br>14.48<br>14.48<br>14.48<br>14.48<br>14.48<br>14.48<br>14.48<br>14.48<br>14.48<br>14.48<br>14.48<br>14.48<br>14.48<br>14.48<br>14.48<br>14.48<br>14.48<br>14.48<br>14.48<br>14.48<br>14.48<br>14.48<br>14.48<br>14.48<br>14.48<br>14.48<br>14.48<br>14.48<br>14.48<br>14.48<br>14.48<br>14.48<br>14.48<br>14.48<br>14.48<br>14.48<br>14.48<br>14.48<br>14.48<br>14.48<br>14.48<br>14.48<br>14.48<br>14.48<br>14.48<br>14.48<br>14.48<br>14.48<br>14.48<br>14.48<br>14.48<br>14.48<br>14.48<br>14.48<br>14.48<br>14.48<br>14.48<br>14.48<br>14.48<br>14.48<br>14.48<br>14.48<br>14.48<br>14.48<br>14.48<br>14.48<br>14.48<br>14.48<br>14.48<br>14.48<br>14.48<br>14 | /8 Female<br>53.50<br>52.83<br>22.87<br>22.87<br>22.87<br>22.97<br>40<br>40<br>40<br>40<br>40<br>40<br>40<br>40<br>40<br>40<br>40<br>40<br>40<br>40<br>40<br>40<br>40<br>40<br>40<br>40<br>40<br>40<br>40<br>40<br>40<br>40<br>40<br>40<br>40<br>40<br>40<br>40<br>40<br>40<br>40<br>40<br>40<br>40<br>40<br>40<br>40<br>40<br>40<br>40<br>40<br>40<br>40<br>40<br>40<br>40<br>40<br>40<br>40<br>40<br>40<br>40<br>40<br>40<br>40<br>40<br>40<br>40<br>40<br>40<br>40<br>40<br>40<br>40<br>40<br>40<br>40<br>40<br>40<br>40<br>40<br>40<br>40<br>40<br>40<br>40<br>40<br>40<br>40<br>40<br>40<br>40<br>40<br>40<br>40<br>40<br>40<br>40<br>40<br>40<br>40<br>40<br>40<br>40<br>40<br>40<br>40<br>40<br>40<br>40<br>40<br>40<br>40<br>40<br>40<br>40<br>40<br>40<br>40<br>40<br>40<br>40<br>40<br>40<br>40<br>40<br>40<br>40<br>40<br>40<br>40<br>40<br>40<br>40<br>40<br>40<br>40<br>40<br>40<br>40<br>40<br>40<br>40<br>40<br>40<br>40<br>40<br>40<br>40<br>40<br>40<br>40<br>40<br>40<br>40<br>40<br>40<br>40<br>40<br>40<br>40<br>40<br>40<br>40<br>40<br>40<br>40<br>40<br>40<br>40<br>40<br>40<br>40<br>40<br>40<br>40<br>40<br>40<br>40<br>40<br>40<br>40<br>40<br>40<br>40<br>40<br>40<br>40<br>40<br>40<br>40<br>40<br>40<br>40<br>40<br>40<br>40<br>40<br>40<br>40<br>40<br>40<br>40<br>40<br>40<br>40<br>40<br>40<br>40<br>40<br>40<br>40<br>40<br>40<br>40<br>40<br>40<br>40<br>40<br>40<br>40<br>40<br>40<br>40<br>40<br>40<br>40<br>40<br>40<br>40<br>40<br>40<br>40<br>40<br>40<br>40<br>40<br>40<br>40<br>40<br>40<br>40<br>40<br>40<br>40<br>40<br>40<br>40<br>40<br>40<br>40<br>40<br>40<br>40<br>40<br>40<br>40<br>40<br>40<br>40<br>40<br>40<br>40<br>40<br>40<br>40<br>40<br>40<br>40<br>40<br>40<br>40<br>40<br>40<br>40<br>40<br>40<br>40<br>40<br>40<br>40<br>40<br>40<br>40<br>40<br>40<br>40<br>40<br>40<br>40<br>40<br>40<br>40<br>40<br>40<br>40<br>40<br>40<br>40<br>40<br>40<br>40<br>40<br>40<br>40<br>40<br>40<br>40<br>40<br>40<br>40<br>40<br>40<br>40<br>40<br>40<br>40<br>40<br>40<br>40<br>40<br>40<br>40<br>40<br>40<br>40<br>40<br>40<br>40<br>40<br>40<br>40<br>40<br>40<br>40<br>40 | 33.30<br>16.65<br>9.70<br>0.31<br>0.4<br>0.4<br>0.4<br>0.4<br>0.4<br>0.4<br>0.4<br>0.4                                                                                                                                                                                                                                                                                                                                                                                                                                                                                                                                                                                                                                                                                                                                                                                                                                                                                                                                                                                                                                                                                                                                                                                                                                                                                                                                                                                                                                                                                                                                                                                                                                                                                                                                                                                                                                                                                                                                                                                                                                                                                                                                                                                                                                                                                                                                                                                                                                                                                                                                                                                                                                                 |                                         | 53.50<br>31.75<br>2<br>+ + + + + + + + + + + + + + + + + + + |            |
| CURRENT RATING / Ø<br>10A / 2.2<br>20A / 3.3<br>30A / 3.7<br>40A / 4.2                                                                                                                                                                                                                                                                                                                                                                                                                                                                                                                                                                                                                                                                                                                                                                                                                                                                                                                                                                                                                                                                                                                                                                                                                                                                                                                                                                                                                                                                                                                                                                                                                                                                                                                                                                                                                                                                                                                                                                                                                                                                                                                                                                                                                                                                                                                                                                                                                                                                                                                                                                                                                                                                 | A                                                                                                                                                                                                                                                                                                                                                                                                                                                                                                                                                                                                                                                                                                                                                                                                                                                                                                                                                                                                                                                                                                                                                                                                                                                                                                                                                                                                                                                                                                                                                                                                                                                                                                                                                                                                                                                                                                                                                                                                                                                                                                                           | 17W2 Male/Female                                                                                                                                                                                                                                                                                                                                                                                                                                                                                                                                                                                                                                                                                                                                                                                                                                                                                                                                                                                                                                                                                                                                                                                                                                                                                                                                                                                                                                                                                                                                                                                                                                                                                                                                                                                                                                                                                                                                                                                                                                                                                                                                                                                                                                                                                                                                                                                                                                                                                                                                                                                                                                                                                                                       | 21W1 Male/Fema                          | 47.05                                                        | æ          |
|                                                                                                                                                                                                                                                                                                                                                                                                                                                                                                                                                                                                                                                                                                                                                                                                                                                                                                                                                                                                                                                                                                                                                                                                                                                                                                                                                                                                                                                                                                                                                                                                                                                                                                                                                                                                                                                                                                                                                                                                                                                                                                                                                                                                                                                                                                                                                                                                                                                                                                                                                                                                                                                                                                                                        | COMBINA                                                                                                                                                                                                                                                                                                                                                                                                                                                                                                                                                                                                                                                                                                                                                                                                                                                                                                                                                                                                                                                                                                                                                                                                                                                                                                                                                                                                                                                                                                                                                                                                                                                                                                                                                                                                                                                                                                                                                                                                                                                                                                                     | TION D-SUB                                                                                                                                                                                                                                                                                                                                                                                                                                                                                                                                                                                                                                                                                                                                                                                                                                                                                                                                                                                                                                                                                                                                                                                                                                                                                                                                                                                                                                                                                                                                                                                                                                                                                                                                                                                                                                                                                                                                                                                                                                                                                                                                                                                                                                                                                                                                                                                                                                                                                                                                                                                                                                                                                                                             | SW REFERENCE NO.: 627 C                 | COMBO ASSEMBLY                                               | )19        |
|                                                                                                                                                                                                                                                                                                                                                                                                                                                                                                                                                                                                                                                                                                                                                                                                                                                                                                                                                                                                                                                                                                                                                                                                                                                                                                                                                                                                                                                                                                                                                                                                                                                                                                                                                                                                                                                                                                                                                                                                                                                                                                                                                                                                                                                                                                                                                                                                                                                                                                                                                                                                                                                                                                                                        |                                                                                                                                                                                                                                                                                                                                                                                                                                                                                                                                                                                                                                                                                                                                                                                                                                                                                                                                                                                                                                                                                                                                                                                                                                                                                                                                                                                                                                                                                                                                                                                                                                                                                                                                                                                                                                                                                                                                                                                                                                                                                                                             |                                                                                                                                                                                                                                                                                                                                                                                                                                                                                                                                                                                                                                                                                                                                                                                                                                                                                                                                                                                                                                                                                                                                                                                                                                                                                                                                                                                                                                                                                                                                                                                                                                                                                                                                                                                                                                                                                                                                                                                                                                                                                                                                                                                                                                                                                                                                                                                                                                                                                                                                                                                                                                                                                                                                        | CHECKED:                                | DATE:                                                        |            |
| THIS SERIES FULLY CONFORMS TO<br>THE EUROPEAN UNION DIRECTIVES                                                                                                                                                                                                                                                                                                                                                                                                                                                                                                                                                                                                                                                                                                                                                                                                                                                                                                                                                                                                                                                                                                                                                                                                                                                                                                                                                                                                                                                                                                                                                                                                                                                                                                                                                                                                                                                                                                                                                                                                                                                                                                                                                                                                                                                                                                                                                                                                                                                                                                                                                                                                                                                                         | EDAC INC<br>TORONTO, ON                                                                                                                                                                                                                                                                                                                                                                                                                                                                                                                                                                                                                                                                                                                                                                                                                                                                                                                                                                                                                                                                                                                                                                                                                                                                                                                                                                                                                                                                                                                                                                                                                                                                                                                                                                                                                                                                                                                                                                                                                                                                                                     | TARIO SHALL NOT BE REPRODUCED, OR COPIED                                                                                                                                                                                                                                                                                                                                                                                                                                                                                                                                                                                                                                                                                                                                                                                                                                                                                                                                                                                                                                                                                                                                                                                                                                                                                                                                                                                                                                                                                                                                                                                                                                                                                                                                                                                                                                                                                                                                                                                                                                                                                                                                                                                                                                                                                                                                                                                                                                                                                                                                                                                                                                                                                               | SCALE: N.T.S<br>DRAWING NUMBER: 627-36W | SHEET 3 OF                                                   | 4<br>ISSUE |
| 2011/65/EU FOR RoHS COMPLIANCY.                                                                                                                                                                                                                                                                                                                                                                                                                                                                                                                                                                                                                                                                                                                                                                                                                                                                                                                                                                                                                                                                                                                                                                                                                                                                                                                                                                                                                                                                                                                                                                                                                                                                                                                                                                                                                                                                                                                                                                                                                                                                                                                                                                                                                                                                                                                                                                                                                                                                                                                                                                                                                                                                                                        | YOUR CONNECTION TO QUALITY & SER                                                                                                                                                                                                                                                                                                                                                                                                                                                                                                                                                                                                                                                                                                                                                                                                                                                                                                                                                                                                                                                                                                                                                                                                                                                                                                                                                                                                                                                                                                                                                                                                                                                                                                                                                                                                                                                                                                                                                                                                                                                                                            | MANUEACTURE OR SALE OF APPARATUS                                                                                                                                                                                                                                                                                                                                                                                                                                                                                                                                                                                                                                                                                                                                                                                                                                                                                                                                                                                                                                                                                                                                                                                                                                                                                                                                                                                                                                                                                                                                                                                                                                                                                                                                                                                                                                                                                                                                                                                                                                                                                                                                                                                                                                                                                                                                                                                                                                                                                                                                                                                                                                                                                                       |                                         | 4224-1NE                                                     | 1          |