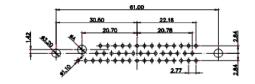

47.02 23.53 14.51 9.70 7.79 김 영

36W4 Female

13W3 Male

36W4 Male

30.50 20.70 16,62 13.72 15.24 \$.74 2.77

13W6 Male

43W2 Male

17W5 Female

.XX ±0.13 .XXX ±0.05

9W4 Female

13W3 Female

43W2 Female

47W1 Female

17W5 Male

COMPLIANT

|                                                                  |                                      | SW REFERENCE NO.: 627 COMBO ASSEMBLY                                                                                                  |                         |            |       |
|------------------------------------------------------------------|--------------------------------------|---------------------------------------------------------------------------------------------------------------------------------------|-------------------------|------------|-------|
|                                                                  | COMBINATION                          | DRAWN: C.B                                                                                                                            | DATE: JAN. 01/20        | 19         |       |
|                                                                  |                                      |                                                                                                                                       | CHECKED:                | DATE:      |       |
| THIS SERIES FULLY CONFORMS TO                                    | EDAC INC                             | THESE DRAWINGS AND SPECIFICATIONS<br>ARE THE PROPERTY OF EDAC INC.,AND                                                                | SCALE: N.T.S            | SHEET 4 OF | F 4   |
| THE EUROPEAN UNION DIRECTIVES<br>2011/65/EU FOR RoHS COMPLIANCY. | TORONTO, ONTARIO<br>CANADA           | SHALL NOT BE REPRODUCED, OR COPIED<br>OR USED AS THE BASIS FOR THE<br>MANUFACTURE OR SALE OF APPARATUS<br>WITHOUT WRITTEN PERMISSION. | DRAWING NUMBER: 627-36W | 4224-1NE   | ISSUE |
|                                                                  | YOUR CONNECTION TO QUALITY & SERVICE |                                                                                                                                       | PART NUMBER: 627-36W    | 4224-1NE   | 1     |