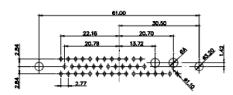

47.02 23.53 14.51 9.70 7.79 김 영

36W4 Female

13W3 Male

36W4 Male

30.50 20.70 16,62 13.72 15.24 \$.74 2.77

13W6 Male

43W2 Male

17W5 Female

.XX ±0.13 .XXX ±0.05

9W4 Female

13W3 Female

43W2 Female

47W1 Female

17W5 Male

COMPLIANT

|                                                                  |                                      | SW REFERENCE NO.: 627 COMBO ASSEMBLY                                                                                                  |                         |            |       |
|------------------------------------------------------------------|--------------------------------------|---------------------------------------------------------------------------------------------------------------------------------------|-------------------------|------------|-------|
|                                                                  | COMBINATION                          | DRAWN: C.B                                                                                                                            | DATE: JAN. 01/20        | 19         |       |
|                                                                  |                                      |                                                                                                                                       | CHECKED:                | DATE:      |       |
| THIS SERIES FULLY CONFORMS TO                                    | EDAC INC                             | THESE DRAWINGS AND SPECIFICATIONS<br>ARE THE PROPERTY OF EDAC INC.,AND                                                                | SCALE: N.T.S            | SHEET 4 OF | F 4   |
| THE EUROPEAN UNION DIRECTIVES<br>2011/65/EU FOR RoHS COMPLIANCY. | TORONTO, ONTARIO<br>CANADA           | SHALL NOT BE REPRODUCED, OR COPIED<br>OR USED AS THE BASIS FOR THE<br>MANUFACTURE OR SALE OF APPARATUS<br>WITHOUT WRITTEN PERMISSION. | DRAWING NUMBER: 627-36W | 4224-1NE   | ISSUE |
|                                                                  | YOUR CONNECTION TO QUALITY & SERVICE |                                                                                                                                       | PART NUMBER: 627-36W    | 4224-1NE   | 1     |