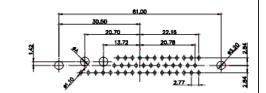

47.02 23.53 14.51 9.70 7.79 김 영

36W4 Female

13W3 Male

36W4 Male

30.50 20.70 16,62 13.72 15.24 \$.74 2.77

13W6 Male

43W2 Male

17W5 Female

.XX ±0.13 .XXX ±0.05

9W4 Female

13W3 Female

43W2 Female

47W1 Female

17W5 Male

COMPLIANT

|                                                                  |                                      | SW REFERENCE NO.: 627 COMBO ASSEMBLY                                                                                                  |                         |            |       |
|------------------------------------------------------------------|--------------------------------------|---------------------------------------------------------------------------------------------------------------------------------------|-------------------------|------------|-------|
|                                                                  | COMBINATION                          | DRAWN: C.B                                                                                                                            | DATE: JAN. 01/20        | 19         |       |
|                                                                  |                                      |                                                                                                                                       | CHECKED:                | DATE:      |       |
| THIS SERIES FULLY CONFORMS TO                                    | EDAC INC                             | THESE DRAWINGS AND SPECIFICATIONS<br>ARE THE PROPERTY OF EDAC INC.,AND                                                                | SCALE: N.T.S            | SHEET 4 OF | F 4   |
| THE EUROPEAN UNION DIRECTIVES<br>2011/65/EU FOR RoHS COMPLIANCY. | TORONTO, ONTARIO<br>CANADA           | SHALL NOT BE REPRODUCED, OR COPIED<br>OR USED AS THE BASIS FOR THE<br>MANUFACTURE OR SALE OF APPARATUS<br>WITHOUT WRITTEN PERMISSION. | DRAWING NUMBER: 627-36W | 4224-1NE   | ISSUE |
|                                                                  | YOUR CONNECTION TO QUALITY & SERVICE |                                                                                                                                       | PART NUMBER: 627-36W    | 4224-1NE   | 1     |