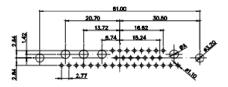

627-36W4224-1NE

| 47.05<br>-23.53<br>-14.49<br>-14.49<br>-14.49<br>-14.49<br>-14.49<br>-14.49<br>-14.49<br>-14.49<br>-14.49<br>-14.49<br>-14.49<br>-14.49<br>-14.49<br>-14.49<br>-14.49<br>-14.49<br>-14.49<br>-14.49<br>-14.49<br>-14.49<br>-14.49<br>-14.49<br>-14.49<br>-14.49<br>-14.49<br>-14.49<br>-14.49<br>-14.49<br>-14.49<br>-14.49<br>-14.49<br>-14.49<br>-14.49<br>-14.49<br>-14.49<br>-14.49<br>-14.49<br>-14.49<br>-14.49<br>-14.49<br>-14.49<br>-14.49<br>-14.49<br>-14.49<br>-14.49<br>-14.49<br>-14.49<br>-14.49<br>-14.39<br>-14.49<br>-14.39<br>-14.49<br>-14.39<br>-14.49<br>-14.39<br>-14.49<br>-14.39<br>-14.49<br>-14.39<br>-14.39<br>-14.39<br>-14.39<br>-14.49<br>-14.39<br>-14.49<br>-14.39<br>-14.49<br>-14.39<br>-14.49<br>-14.39<br>-14.49<br>-14.39<br>-14.49<br>-14.39<br>-14.49<br>-14.39<br>-14.49<br>-14.39<br>-14.49<br>-14.39<br>-14.49<br>-14.39<br>-14.49<br>-14.39<br>-14.49<br>-14.39<br>-14.49<br>-14.39<br>-14.49<br>-14.39<br>-14.49<br>-14.39<br>-14.49<br>-14.39<br>-14.49<br>-14.39<br>-14.49<br>-14.39<br>-14.49<br>-14.39<br>-14.49<br>-14.39<br>-14.49<br>-14.39<br>-14.49<br>-14.39<br>-14.49<br>-14.39<br>-14.49<br>-14.39<br>-14.49<br>-14.39<br>-14.49<br>-14.49<br>-14.39<br>-14.49<br>-14.49<br>-14.49<br>-14.49<br>-14.49<br>-14.49<br>-14.49<br>-14.59<br>-14.59<br>-14.49<br>-14.49<br>-14.49<br>-14.49<br>-14.49<br>-14.49<br>-14.49<br>-14.49<br>-14.49<br>-14.49<br>-14.49<br>-14.49<br>-14.49<br>-14.49<br>-14.49<br>-14.49<br>-14.49<br>-14.49<br>-14.49<br>-14.49<br>-14.49<br>-14.49<br>-14.49<br>-14.49<br>-14.49<br>-14.49<br>-14.49<br>-14.49<br>-14.49<br>-14.49<br>-14.49<br>-14.49<br>-14.49<br>-14.49<br>-14.49<br>-14.49<br>-14.49<br>-14.49<br>-14.49<br>-14.49<br>-14.49<br>-14.49<br>-14.49<br>-14.49<br>-14.49<br>-14.49<br>-14.49<br>-14.49<br>-14.49<br>-14.49<br>-14.49<br>-14.49<br>-14.49<br>-14.49<br>-14.49<br>-14.49<br>-14.49<br>-14.49<br>-14.49<br>-14.49<br>-14.49<br>-14.49<br>-14.49<br>-14.49<br>-14.49<br>-14.49<br>-14.49<br>-14.49<br>-14.49<br>-14.49<br>-14.49<br>-14.49<br>-14.49<br>-14.49<br>-14.49<br>-14.49<br>-14.49<br>-14.49<br>-14.49<br>-14.49<br>-14.49<br>-14.49<br>-14.49<br>-14.49<br>-14.49<br>-14.49<br>-14.49<br>-14.49<br>-14.49<br>-14.49<br>-14.49<br>-14.49<br>-14.49<br>-14.49<br>-14.49<br>-14.49<br>-14.49<br>-14.49<br>-14.49<br>-14.49<br>-14.49<br>-14.49<br>-14.49<br>-14.49<br>-14.49<br>-14.49<br>-14.49<br>-14.49<br>-14.49<br>-14.49<br>-14.49<br>-14.49<br>-14.49<br>-14.49<br>-14.49<br>-14.49<br>-14.49<br>-14.49<br>-14.49<br>-14.49<br>-14.49<br>-14.49<br>-14.49<br>-14.49<br>-14.49<br>-14.49<br>-14.49<br>-14.49<br>-14.49<br>-14.49                                                                            |                                                                                                                                                                                                                                                                                                                                                                                                                                                                                                                                                                                                                                                                                                                                                                                                                                                                                                                                                                                                                                                                                                                                                                                                                                                                                                                                                                                                                                                                                                                                                                                                                                                                                                                                                                                                                                                                                                                                                                                                                                                                                                                             | 31.32<br>16.65<br>1.22<br>15.65<br>15.65<br>15.65<br>15.65<br>15.65<br>15.65<br>15.65<br>15.65<br>15.65<br>15.65<br>15.65<br>15.65<br>15.65<br>15.65<br>15.65<br>15.65<br>15.65<br>15.65<br>15.65<br>15.65<br>15.65<br>15.65<br>15.65<br>15.65<br>15.65<br>15.65<br>15.65<br>15.65<br>15.65<br>15.65<br>15.65<br>15.65<br>15.65<br>15.65<br>15.65<br>15.65<br>15.65<br>15.65<br>15.65<br>15.65<br>15.65<br>15.65<br>15.65<br>15.65<br>15.65<br>15.65<br>15.65<br>15.65<br>15.65<br>15.65<br>15.65<br>15.65<br>15.65<br>15.65<br>15.65<br>15.65<br>15.65<br>15.65<br>15.65<br>15.65<br>15.65<br>15.65<br>15.65<br>15.65<br>15.65<br>15.65<br>15.65<br>15.65<br>15.65<br>15.65<br>15.65<br>15.65<br>15.65<br>15.65<br>15.65<br>15.65<br>15.65<br>15.65<br>15.65<br>15.65<br>15.65<br>15.65<br>15.65<br>15.65<br>15.65<br>15.65<br>15.65<br>15.65<br>15.65<br>15.65<br>15.65<br>15.65<br>15.65<br>15.65<br>15.65<br>15.65<br>15.65<br>15.65<br>15.65<br>15.65<br>15.65<br>15.65<br>15.65<br>15.65<br>15.65<br>15.65<br>15.65<br>15.65<br>15.65<br>15.65<br>15.65<br>15.65<br>15.65<br>15.65<br>15.65<br>15.65<br>15.65<br>15.65<br>15.65<br>15.65<br>15.65<br>15.65<br>15.65<br>15.65<br>15.65<br>15.65<br>15.65<br>15.65<br>15.65<br>15.65<br>15.65<br>15.65<br>15.65<br>15.65<br>15.65<br>15.65<br>15.65<br>15.65<br>15.65<br>15.65<br>15.65<br>15.65<br>15.65<br>15.65<br>15.65<br>15.65<br>15.65<br>15.65<br>15.65<br>15.65<br>15.65<br>15.65<br>15.65<br>15.65<br>15.65<br>15.65<br>15.65<br>15.65<br>15.65<br>15.65<br>15.65<br>15.65<br>15.65<br>15.65<br>15.65<br>15.65<br>15.65<br>15.65<br>15.65<br>15.65<br>15.65<br>15.65<br>15.65<br>15.65<br>15.65<br>15.65<br>15.65<br>15.65<br>15.65<br>15.65<br>15.65<br>15.65<br>15.65<br>15.65<br>15.65<br>15.65<br>15.65<br>15.65<br>15.65<br>15.65<br>15.65<br>15.65<br>15.65<br>15.65<br>15.65<br>15.65<br>15.65<br>15.65<br>15.65<br>15.65<br>15.65<br>15.65<br>15.65<br>15.65<br>15.65<br>15.65<br>15.65<br>15.65<br>15.65<br>15.65<br>15.65<br>15.65<br>15.65<br>15.65<br>15.65<br>15.65<br>15.65<br>15.65<br>15.65<br>15.65<br>15.65<br>15.65<br>15.65<br>15.65<br>15.65<br>15.65<br>15.65<br>15.65<br>15.65<br>15.65<br>15.65<br>15.65<br>15.65<br>15.65<br>15.65<br>15.65<br>15.65<br>15.65<br>15.65<br>15.65<br>15.65<br>15.65<br>15.65<br>15.65<br>15.65<br>15.65<br>15.65<br>15.65<br>15.65<br>15.65<br>15.65<br>15.65<br>15.65<br>15.65<br>15.65<br>15.65<br>15.65<br>15.65<br>15.65<br>15.65<br>15.65<br>15.65<br>15.65<br>15.65<br>15.65<br>15.65<br>15.65<br>15.65<br>15.65<br>15.65<br>15.65<br>15.65<br>15.65<br>15.65<br>15.65<br>15.65<br>15.65<br>15.65<br>15.65<br>15.65<br>15.65<br>15.65<br>15.65<br>15.65<br>15.65<br>15.65<br>15.65<br>15.65<br>15.65<br>15. |                                         |                                                              | Ser.       |
|----------------------------------------------------------------------------------------------------------------------------------------------------------------------------------------------------------------------------------------------------------------------------------------------------------------------------------------------------------------------------------------------------------------------------------------------------------------------------------------------------------------------------------------------------------------------------------------------------------------------------------------------------------------------------------------------------------------------------------------------------------------------------------------------------------------------------------------------------------------------------------------------------------------------------------------------------------------------------------------------------------------------------------------------------------------------------------------------------------------------------------------------------------------------------------------------------------------------------------------------------------------------------------------------------------------------------------------------------------------------------------------------------------------------------------------------------------------------------------------------------------------------------------------------------------------------------------------------------------------------------------------------------------------------------------------------------------------------------------------------------------------------------------------------------------------------------------------------------------------------------------------------------------------------------------------------------------------------------------------------------------------------------------------------------------------------------------------------------------------------------------------------------------------------------------------------------------------------------------------------------------------------------------------------------------------------------------------------------------------------------------------------------------------------------------------------------------------------------------------------------------------------------------------------------------------------------------------------------------------------------------------------------------------------------------------------------------------------------------------|-----------------------------------------------------------------------------------------------------------------------------------------------------------------------------------------------------------------------------------------------------------------------------------------------------------------------------------------------------------------------------------------------------------------------------------------------------------------------------------------------------------------------------------------------------------------------------------------------------------------------------------------------------------------------------------------------------------------------------------------------------------------------------------------------------------------------------------------------------------------------------------------------------------------------------------------------------------------------------------------------------------------------------------------------------------------------------------------------------------------------------------------------------------------------------------------------------------------------------------------------------------------------------------------------------------------------------------------------------------------------------------------------------------------------------------------------------------------------------------------------------------------------------------------------------------------------------------------------------------------------------------------------------------------------------------------------------------------------------------------------------------------------------------------------------------------------------------------------------------------------------------------------------------------------------------------------------------------------------------------------------------------------------------------------------------------------------------------------------------------------------|----------------------------------------------------------------------------------------------------------------------------------------------------------------------------------------------------------------------------------------------------------------------------------------------------------------------------------------------------------------------------------------------------------------------------------------------------------------------------------------------------------------------------------------------------------------------------------------------------------------------------------------------------------------------------------------------------------------------------------------------------------------------------------------------------------------------------------------------------------------------------------------------------------------------------------------------------------------------------------------------------------------------------------------------------------------------------------------------------------------------------------------------------------------------------------------------------------------------------------------------------------------------------------------------------------------------------------------------------------------------------------------------------------------------------------------------------------------------------------------------------------------------------------------------------------------------------------------------------------------------------------------------------------------------------------------------------------------------------------------------------------------------------------------------------------------------------------------------------------------------------------------------------------------------------------------------------------------------------------------------------------------------------------------------------------------------------------------------------------------------------------------------------------------------------------------------------------------------------------------------------------------------------------------------------------------------------------------------------------------------------------------------------------------------------------------------------------------------------------------------------------------------------------------------------------------------------------------------------------------------------------------------------------------------------------------------------------------------------------------|-----------------------------------------|--------------------------------------------------------------|------------|
|                                                                                                                                                                                                                                                                                                                                                                                                                                                                                                                                                                                                                                                                                                                                                                                                                                                                                                                                                                                                                                                                                                                                                                                                                                                                                                                                                                                                                                                                                                                                                                                                                                                                                                                                                                                                                                                                                                                                                                                                                                                                                                                                                                                                                                                                                                                                                                                                                                                                                                                                                                                                                                                                                                                                        |                                                                                                                                                                                                                                                                                                                                                                                                                                                                                                                                                                                                                                                                                                                                                                                                                                                                                                                                                                                                                                                                                                                                                                                                                                                                                                                                                                                                                                                                                                                                                                                                                                                                                                                                                                                                                                                                                                                                                                                                                                                                                                                             | 11W1 Male/Female                                                                                                                                                                                                                                                                                                                                                                                                                                                                                                                                                                                                                                                                                                                                                                                                                                                                                                                                                                                                                                                                                                                                                                                                                                                                                                                                                                                                                                                                                                                                                                                                                                                                                                                                                                                                                                                                                                                                                                                                                                                                                                                                                                                                                                                                                                                                                                                                                                                                                                                                                                                                                                                                                                                       | 27W2 Male/Fema                          | le                                                           |            |
| 47.06<br>14.48<br>14.48<br>14.48<br>14.48<br>14.48<br>14.48<br>14.48<br>14.48<br>14.48<br>14.48<br>14.48<br>14.48<br>14.48<br>14.48<br>14.48<br>14.48<br>14.48<br>14.48<br>14.48<br>14.48<br>14.48<br>14.48<br>14.48<br>14.48<br>14.48<br>14.48<br>14.48<br>14.48<br>14.48<br>14.48<br>14.48<br>14.48<br>14.48<br>14.48<br>14.48<br>14.48<br>14.48<br>14.48<br>14.48<br>14.48<br>14.48<br>14.48<br>14.48<br>14.48<br>14.48<br>14.48<br>14.48<br>14.48<br>14.48<br>14.48<br>14.48<br>14.48<br>14.48<br>14.48<br>14.48<br>14.48<br>14.48<br>14.48<br>14.48<br>14.48<br>14.48<br>14.48<br>14.48<br>14.48<br>14.48<br>14.48<br>14.48<br>14.48<br>14.48<br>14.48<br>14.48<br>14.48<br>14.48<br>14.48<br>14.48<br>14.48<br>14.48<br>14.48<br>14.48<br>14.48<br>14.48<br>14.48<br>14.48<br>14.48<br>14.48<br>14.48<br>14.48<br>14.48<br>14.48<br>14.48<br>14.48<br>14.48<br>14.48<br>14.48<br>14.48<br>14.48<br>14.48<br>14.48<br>14.48<br>14.48<br>14.48<br>14.48<br>14.48<br>14.48<br>14.48<br>14.48<br>14.48<br>14.48<br>14.48<br>14.48<br>14.48<br>14.48<br>14.48<br>14.48<br>14.48<br>14.48<br>14.48<br>14.48<br>14.48<br>14.48<br>14.48<br>14.48<br>14.48<br>14.48<br>14.48<br>14.48<br>14.48<br>14.48<br>14.48<br>14.48<br>14.48<br>14.48<br>14.48<br>14.48<br>14.48<br>14.48<br>14.48<br>14.48<br>14.48<br>14.48<br>14.48<br>14.48<br>14.48<br>14.48<br>14.48<br>14.48<br>14.48<br>14.48<br>14.48<br>14.48<br>14.48<br>14.48<br>14.48<br>14.48<br>14.48<br>14.48<br>14.48<br>14.48<br>14.48<br>14.48<br>14.48<br>14.48<br>14.48<br>14.48<br>14.48<br>14.48<br>14.48<br>14.48<br>14.48<br>14.48<br>14.48<br>14.48<br>14.48<br>14.48<br>14.48<br>14.48<br>14.48<br>14.48<br>14.48<br>14.48<br>14.48<br>14.48<br>14.48<br>14.48<br>14.48<br>14.48<br>14.48<br>14.48<br>14.48<br>14.48<br>14.48<br>14.48<br>14.48<br>14.48<br>14.48<br>14.48<br>14.48<br>14.48<br>14.48<br>14.48<br>14.48<br>14.48<br>14.48<br>14.48<br>14.48<br>14.48<br>14.48<br>14.48<br>14.48<br>14.48<br>14.48<br>14.48<br>14.48<br>14.48<br>14.48<br>14.48<br>14.48<br>14.48<br>14.48<br>14.48<br>14.48<br>14.48<br>14.48<br>14.48<br>14.48<br>14.48<br>14.48<br>14.48<br>14.48<br>14.48<br>14.48<br>14.48<br>14.48<br>14.48<br>14.48<br>14.48<br>14.48<br>14.48<br>14.48<br>14.48<br>14.48<br>14.48<br>14.48<br>14.48<br>14.48<br>14.48<br>14.48<br>14.48<br>14.48<br>14.48<br>14.48<br>14.48<br>14.48<br>14.48<br>14.48<br>14.48<br>14.48<br>14.48<br>14.48<br>14.48<br>14.48<br>14.48<br>14.48<br>14.48<br>14.48<br>14.48<br>14.48<br>14.48<br>14.48<br>14.48<br>14.48<br>14.48<br>14.48<br>14.48<br>14.48<br>14.48<br>14.48<br>14.48<br>14.48<br>14.48<br>14.48<br>14.48<br>14.48<br>14.48<br>14.48<br>14.48<br>14.48<br>14.48<br>14.48<br>14.48<br>14.48<br>14 | /8 Female<br>53.50<br>52.83<br>22.87<br>22.87<br>22.87<br>22.97<br>40<br>40<br>40<br>40<br>40<br>40<br>40<br>40<br>40<br>40<br>40<br>40<br>40<br>40<br>40<br>40<br>40<br>40<br>40<br>40<br>40<br>40<br>40<br>40<br>40<br>40<br>40<br>40<br>40<br>40<br>40<br>40<br>40<br>40<br>40<br>40<br>40<br>40<br>40<br>40<br>40<br>40<br>40<br>40<br>40<br>40<br>40<br>40<br>40<br>40<br>40<br>40<br>40<br>40<br>40<br>40<br>40<br>40<br>40<br>40<br>40<br>40<br>40<br>40<br>40<br>40<br>40<br>40<br>40<br>40<br>40<br>40<br>40<br>40<br>40<br>40<br>40<br>40<br>40<br>40<br>40<br>40<br>40<br>40<br>40<br>40<br>40<br>40<br>40<br>40<br>40<br>40<br>40<br>40<br>40<br>40<br>40<br>40<br>40<br>40<br>40<br>40<br>40<br>40<br>40<br>40<br>40<br>40<br>40<br>40<br>40<br>40<br>40<br>40<br>40<br>40<br>40<br>40<br>40<br>40<br>40<br>40<br>40<br>40<br>40<br>40<br>40<br>40<br>40<br>40<br>40<br>40<br>40<br>40<br>40<br>40<br>40<br>40<br>40<br>40<br>40<br>40<br>40<br>40<br>40<br>40<br>40<br>40<br>40<br>40<br>40<br>40<br>40<br>40<br>40<br>40<br>40<br>40<br>40<br>40<br>40<br>40<br>40<br>40<br>40<br>40<br>40<br>40<br>40<br>40<br>40<br>40<br>40<br>40<br>40<br>40<br>40<br>40<br>40<br>40<br>40<br>40<br>40<br>40<br>40<br>40<br>40<br>40<br>40<br>40<br>40<br>40<br>40<br>40<br>40<br>40<br>40<br>40<br>40<br>40<br>40<br>40<br>40<br>40<br>40<br>40<br>40<br>40<br>40<br>40<br>40<br>40<br>40<br>40<br>40<br>40<br>40<br>40<br>40<br>40<br>40<br>40<br>40<br>40<br>40<br>40<br>40<br>40<br>40<br>40<br>40<br>40<br>40<br>40<br>40<br>40<br>40<br>40<br>40<br>40<br>40<br>40<br>40<br>40<br>40<br>40<br>40<br>40<br>40<br>40<br>40<br>40<br>40<br>40<br>40<br>40<br>40<br>40<br>40<br>40<br>40<br>40<br>40<br>40<br>40<br>40<br>40<br>40<br>40<br>40<br>40<br>40<br>40<br>40<br>40<br>40<br>40<br>40<br>40<br>40<br>40<br>40<br>40<br>40<br>40<br>40<br>40<br>40<br>40<br>40<br>40<br>40<br>40<br>40<br>40<br>40<br>40<br>40<br>40<br>40<br>40<br>40<br>40<br>40<br>40<br>40<br>40<br>40<br>40<br>40<br>40<br>40<br>40<br>40<br>40<br>40<br>40<br>40<br>40<br>40<br>40<br>40<br>40<br>40<br>40<br>40<br>40<br>40<br>40<br>40 | 33.30<br>16.65<br>9.70<br>0.31<br>0.4<br>0.4<br>0.4<br>0.4<br>0.4<br>0.4<br>0.4<br>0.4                                                                                                                                                                                                                                                                                                                                                                                                                                                                                                                                                                                                                                                                                                                                                                                                                                                                                                                                                                                                                                                                                                                                                                                                                                                                                                                                                                                                                                                                                                                                                                                                                                                                                                                                                                                                                                                                                                                                                                                                                                                                                                                                                                                                                                                                                                                                                                                                                                                                                                                                                                                                                                                 |                                         | 53.50<br>31.75<br>2<br>+ + + + + + + + + + + + + + + + + + + |            |
| CURRENT RATING / Ø<br>10A / 2.2<br>20A / 3.3<br>30A / 3.7<br>40A / 4.2                                                                                                                                                                                                                                                                                                                                                                                                                                                                                                                                                                                                                                                                                                                                                                                                                                                                                                                                                                                                                                                                                                                                                                                                                                                                                                                                                                                                                                                                                                                                                                                                                                                                                                                                                                                                                                                                                                                                                                                                                                                                                                                                                                                                                                                                                                                                                                                                                                                                                                                                                                                                                                                                 | A                                                                                                                                                                                                                                                                                                                                                                                                                                                                                                                                                                                                                                                                                                                                                                                                                                                                                                                                                                                                                                                                                                                                                                                                                                                                                                                                                                                                                                                                                                                                                                                                                                                                                                                                                                                                                                                                                                                                                                                                                                                                                                                           | 17W2 Male/Female                                                                                                                                                                                                                                                                                                                                                                                                                                                                                                                                                                                                                                                                                                                                                                                                                                                                                                                                                                                                                                                                                                                                                                                                                                                                                                                                                                                                                                                                                                                                                                                                                                                                                                                                                                                                                                                                                                                                                                                                                                                                                                                                                                                                                                                                                                                                                                                                                                                                                                                                                                                                                                                                                                                       | 21W1 Male/Fema                          | 47.05                                                        | æ          |
|                                                                                                                                                                                                                                                                                                                                                                                                                                                                                                                                                                                                                                                                                                                                                                                                                                                                                                                                                                                                                                                                                                                                                                                                                                                                                                                                                                                                                                                                                                                                                                                                                                                                                                                                                                                                                                                                                                                                                                                                                                                                                                                                                                                                                                                                                                                                                                                                                                                                                                                                                                                                                                                                                                                                        | COMBINA                                                                                                                                                                                                                                                                                                                                                                                                                                                                                                                                                                                                                                                                                                                                                                                                                                                                                                                                                                                                                                                                                                                                                                                                                                                                                                                                                                                                                                                                                                                                                                                                                                                                                                                                                                                                                                                                                                                                                                                                                                                                                                                     | TION D-SUB                                                                                                                                                                                                                                                                                                                                                                                                                                                                                                                                                                                                                                                                                                                                                                                                                                                                                                                                                                                                                                                                                                                                                                                                                                                                                                                                                                                                                                                                                                                                                                                                                                                                                                                                                                                                                                                                                                                                                                                                                                                                                                                                                                                                                                                                                                                                                                                                                                                                                                                                                                                                                                                                                                                             | SW REFERENCE NO.: 627 C                 | COMBO ASSEMBLY                                               | )19        |
|                                                                                                                                                                                                                                                                                                                                                                                                                                                                                                                                                                                                                                                                                                                                                                                                                                                                                                                                                                                                                                                                                                                                                                                                                                                                                                                                                                                                                                                                                                                                                                                                                                                                                                                                                                                                                                                                                                                                                                                                                                                                                                                                                                                                                                                                                                                                                                                                                                                                                                                                                                                                                                                                                                                                        |                                                                                                                                                                                                                                                                                                                                                                                                                                                                                                                                                                                                                                                                                                                                                                                                                                                                                                                                                                                                                                                                                                                                                                                                                                                                                                                                                                                                                                                                                                                                                                                                                                                                                                                                                                                                                                                                                                                                                                                                                                                                                                                             |                                                                                                                                                                                                                                                                                                                                                                                                                                                                                                                                                                                                                                                                                                                                                                                                                                                                                                                                                                                                                                                                                                                                                                                                                                                                                                                                                                                                                                                                                                                                                                                                                                                                                                                                                                                                                                                                                                                                                                                                                                                                                                                                                                                                                                                                                                                                                                                                                                                                                                                                                                                                                                                                                                                                        | CHECKED:                                | DATE:                                                        |            |
| THIS SERIES FULLY CONFORMS TO<br>THE EUROPEAN UNION DIRECTIVES                                                                                                                                                                                                                                                                                                                                                                                                                                                                                                                                                                                                                                                                                                                                                                                                                                                                                                                                                                                                                                                                                                                                                                                                                                                                                                                                                                                                                                                                                                                                                                                                                                                                                                                                                                                                                                                                                                                                                                                                                                                                                                                                                                                                                                                                                                                                                                                                                                                                                                                                                                                                                                                                         | EDAC INC<br>TORONTO, ON                                                                                                                                                                                                                                                                                                                                                                                                                                                                                                                                                                                                                                                                                                                                                                                                                                                                                                                                                                                                                                                                                                                                                                                                                                                                                                                                                                                                                                                                                                                                                                                                                                                                                                                                                                                                                                                                                                                                                                                                                                                                                                     | TARIO SHALL NOT BE REPRODUCED, OR COPIED                                                                                                                                                                                                                                                                                                                                                                                                                                                                                                                                                                                                                                                                                                                                                                                                                                                                                                                                                                                                                                                                                                                                                                                                                                                                                                                                                                                                                                                                                                                                                                                                                                                                                                                                                                                                                                                                                                                                                                                                                                                                                                                                                                                                                                                                                                                                                                                                                                                                                                                                                                                                                                                                                               | SCALE: N.T.S<br>DRAWING NUMBER: 627-36W | SHEET 3 OF                                                   | 4<br>ISSUE |
| 2011/65/EU FOR RoHS COMPLIANCY.                                                                                                                                                                                                                                                                                                                                                                                                                                                                                                                                                                                                                                                                                                                                                                                                                                                                                                                                                                                                                                                                                                                                                                                                                                                                                                                                                                                                                                                                                                                                                                                                                                                                                                                                                                                                                                                                                                                                                                                                                                                                                                                                                                                                                                                                                                                                                                                                                                                                                                                                                                                                                                                                                                        | YOUR CONNECTION TO QUALITY & SER                                                                                                                                                                                                                                                                                                                                                                                                                                                                                                                                                                                                                                                                                                                                                                                                                                                                                                                                                                                                                                                                                                                                                                                                                                                                                                                                                                                                                                                                                                                                                                                                                                                                                                                                                                                                                                                                                                                                                                                                                                                                                            | MANUEACTURE OR SALE OF APPARATUS                                                                                                                                                                                                                                                                                                                                                                                                                                                                                                                                                                                                                                                                                                                                                                                                                                                                                                                                                                                                                                                                                                                                                                                                                                                                                                                                                                                                                                                                                                                                                                                                                                                                                                                                                                                                                                                                                                                                                                                                                                                                                                                                                                                                                                                                                                                                                                                                                                                                                                                                                                                                                                                                                                       |                                         | 4224-1NE                                                     | 1          |