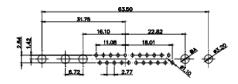

47.02 23.53 14.51 9.70 7.79 김 영

36W4 Female

13W3 Male

36W4 Male

30.50 20.70 16,62 13.72 15.24 \$.74 2.77

13W6 Male

43W2 Male

17W5 Female

.XX ±0.13 .XXX ±0.05

9W4 Female

13W3 Female

43W2 Female

47W1 Female

17W5 Male

COMPLIANT

|                                                                  |                                      | SW REFERENCE NO.: 627 COMBO ASSEMBLY                                                                                                  |                         |            |       |
|------------------------------------------------------------------|--------------------------------------|---------------------------------------------------------------------------------------------------------------------------------------|-------------------------|------------|-------|
|                                                                  | COMBINATION                          | DRAWN: C.B                                                                                                                            | DATE: JAN. 01/20        | 19         |       |
|                                                                  |                                      |                                                                                                                                       | CHECKED:                | DATE:      |       |
| THIS SERIES FULLY CONFORMS TO                                    | EDAC INC                             | THESE DRAWINGS AND SPECIFICATIONS<br>ARE THE PROPERTY OF EDAC INC.,AND                                                                | SCALE: N.T.S            | SHEET 4 OF | F 4   |
| THE EUROPEAN UNION DIRECTIVES<br>2011/65/EU FOR RoHS COMPLIANCY. | TORONTO, ONTARIO<br>CANADA           | SHALL NOT BE REPRODUCED, OR COPIED<br>OR USED AS THE BASIS FOR THE<br>MANUFACTURE OR SALE OF APPARATUS<br>WITHOUT WRITTEN PERMISSION. | DRAWING NUMBER: 627-36W | 4224-1NE   | ISSUE |
|                                                                  | YOUR CONNECTION TO QUALITY & SERVICE |                                                                                                                                       | PART NUMBER: 627-36W    | 4224-1NE   | 1     |