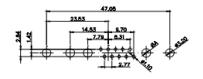

47.02 23.53 14.51 9.70 7.79 김 영

36W4 Female

13W3 Male

36W4 Male

30.50 20.70 16,62 13.72 15.24 \$.74 2.77

13W6 Male

43W2 Male

17W5 Female

.XX ±0.13 .XXX ±0.05

9W4 Female

13W3 Female

43W2 Female

47W1 Female

17W5 Male

COMPLIANT

|                                                                  |                                      | SW REFERENCE NO.: 627 COMBO ASSEMBLY                                                                                                  |                         |            |       |
|------------------------------------------------------------------|--------------------------------------|---------------------------------------------------------------------------------------------------------------------------------------|-------------------------|------------|-------|
|                                                                  | COMBINATION                          | DRAWN: C.B                                                                                                                            | DATE: JAN. 01/20        | 19         |       |
|                                                                  |                                      |                                                                                                                                       | CHECKED:                | DATE:      |       |
| THIS SERIES FULLY CONFORMS TO                                    | EDAC INC                             | THESE DRAWINGS AND SPECIFICATIONS<br>ARE THE PROPERTY OF EDAC INC.,AND                                                                | SCALE: N.T.S            | SHEET 4 OF | F 4   |
| THE EUROPEAN UNION DIRECTIVES<br>2011/65/EU FOR RoHS COMPLIANCY. | TORONTO, ONTARIO<br>CANADA           | SHALL NOT BE REPRODUCED, OR COPIED<br>OR USED AS THE BASIS FOR THE<br>MANUFACTURE OR SALE OF APPARATUS<br>WITHOUT WRITTEN PERMISSION. | DRAWING NUMBER: 627-36W | 4224-1NE   | ISSUE |
|                                                                  | YOUR CONNECTION TO QUALITY & SERVICE |                                                                                                                                       | PART NUMBER: 627-36W    | 4224-1NE   | 1     |