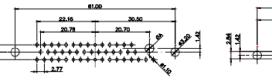

47.02 23.53 14.51 9.70 7.79 김 영

36W4 Female

13W3 Male

36W4 Male

30.50 20.70 16,62 13.72 15.24 \$.74 2.77

13W6 Male

43W2 Male

17W5 Female

.XX ±0.13 .XXX ±0.05

9W4 Female

13W3 Female

43W2 Female

47W1 Female

17W5 Male

COMPLIANT

|                                                                  |                                      | SW REFERENCE NO.: 627 COMBO ASSEMBLY                                                                                                  |                         |            |       |
|------------------------------------------------------------------|--------------------------------------|---------------------------------------------------------------------------------------------------------------------------------------|-------------------------|------------|-------|
|                                                                  | COMBINATION                          | DRAWN: C.B                                                                                                                            | DATE: JAN. 01/20        | 19         |       |
|                                                                  |                                      |                                                                                                                                       | CHECKED:                | DATE:      |       |
| THIS SERIES FULLY CONFORMS TO                                    | EDAC INC                             | THESE DRAWINGS AND SPECIFICATIONS<br>ARE THE PROPERTY OF EDAC INC.,AND                                                                | SCALE: N.T.S            | SHEET 4 OF | F 4   |
| THE EUROPEAN UNION DIRECTIVES<br>2011/65/EU FOR RoHS COMPLIANCY. | TORONTO, ONTARIO<br>CANADA           | SHALL NOT BE REPRODUCED, OR COPIED<br>OR USED AS THE BASIS FOR THE<br>MANUFACTURE OR SALE OF APPARATUS<br>WITHOUT WRITTEN PERMISSION. | DRAWING NUMBER: 627-36W | 4224-1NE   | ISSUE |
|                                                                  | YOUR CONNECTION TO QUALITY & SERVICE |                                                                                                                                       | PART NUMBER: 627-36W    | 4224-1NE   | 1     |