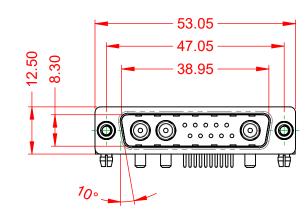

**OPERATING TEMPERATURE:** 

5000MΩ min.

1000V AC rms

-55°C ~ 125°C

|           | COMBINATION D-SUB                    |                                                                                                                                       | SW REFERENCE NO.: 629 COMBO ASSEMBLY |            |       |
|-----------|--------------------------------------|---------------------------------------------------------------------------------------------------------------------------------------|--------------------------------------|------------|-------|
|           |                                      |                                                                                                                                       | DRAWN: C.B DATE: JAN. 01/20          |            | 19    |
|           |                                      |                                                                                                                                       | CHECKED:                             | DATE:      |       |
|           | EDAC INC                             | THESE DRAWINGS AND SPECIFICATIONS<br>ARE THE PROPERTY OF EDAC INC.,AND                                                                | SCALE: (IN C.A.D. 1:1)               | SHEET 1 OF | 2     |
|           | TORONTO, ONTARIO<br>CANADA           | SHALL NOT BE REPRODUCED, OR COPIED<br>OR USED AS THE BASIS FOR THE<br>MANUFACTURE OR SALE OF APPARATUS<br>WITHOUT WRITTEN PERMISSION. | DRAWING NUMBER: 629-13W3240-2N5      |            | ISSUE |
| YOUR CONN | YOUR CONNECTION TO QUALITY & SERVICE |                                                                                                                                       | PART NUMBER: 629-13W                 | 3240-2N5   | 1     |