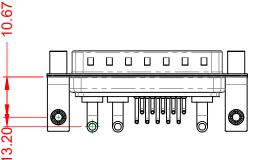

THIS IS A C.A.D. GENERATED DRAWING TOLERANCE UNLESS OTHERWISE SPECIFIED DO NOT MAKE MANUAL REVISIONS TO MASTER.









NOTES:

MATERIAL: HOUSING: SHELL: CONTACT:

THERMOPLASTIC POLYESTER, UL94V-0 STEEL, NICKEL PLATED COPPER ALLOY, GOLD FLASH PLATED



20A (CURRENT) POWER/CO-AX CONTACT RATING: (IF PRESENT) SIGNAL CONTACT CURRENT RATING: 5A PER CONTACT SIGNAL CONTACT RESISTANCE:  $10m\Omega$  MAX. INSULATOR RESISTANCE:

.X ±0.25 .XX ±0.13 .XXX ±0.05

DIELECTRIC WITHSTANDING VOLTAGE:

**OPERATING TEMPERATURE:** 

5000MΩ min.

1000V AC rms

-55°C ~ 125°C



|           | COMBINATION D-SUB                    |                                                                                                                                       | SW REFERENCE NO.: 629 COMBO ASSEMBLY |            |       |
|-----------|--------------------------------------|---------------------------------------------------------------------------------------------------------------------------------------|--------------------------------------|------------|-