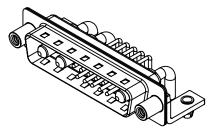

**OPERATING TEMPERATURE:** 

5000MΩ min.

1000V AC rms

-55°C ~ 125°C

|           | COMBINATION D-SUB                    |                                                                                                                                       | SW REFERENCE NO.: 629 COMBO ASSEMBLY |            |       |
|-----------|--------------------------------------|---------------------------------------------------------------------------------------------------------------------------------------|--------------------------------------|------------|-------|
|           |                                      |                                                                                                                                       | DRAWN: C.B DATE: JAN. 01/20          |            | 19    |
|           |                                      |                                                                                                                                       | CHECKED:                             | DATE:      |       |
|           | EDAC INC                             | THESE DRAWINGS AND SPECIFICATIONS<br>ARE THE PROPERTY OF EDAC INC.,AND                                                                | SCALE: (IN C.A.D. 1:1)               | SHEET 1 OF | 2     |
|           | TORONTO, ONTARIO<br>CANADA           | SHALL NOT BE REPRODUCED, OR COPIED<br>OR USED AS THE BASIS FOR THE<br>MANUFACTURE OR SALE OF APPARATUS<br>WITHOUT WRITTEN PERMISSION. | DRAWING NUMBER: 629-13W3240-2N5      |            | ISSUE |
| YOUR CONN | YOUR CONNECTION TO QUALITY & SERVICE |                                                                                                                                       | PART NUMBER: 629-13W                 | 3240-2N5   | 1     |