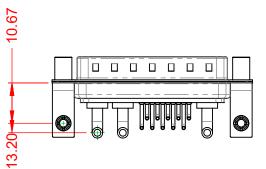

**OPERATING TEMPERATURE:** 

5000MΩ min.

1000V AC rms

-55°C ~ 125°C

|           | COMBINATION D-SUB                    |                                                                                                                                       | SW REFERENCE NO.: 629 COMBO ASSEMBLY |            |       |
|-----------|--------------------------------------|---------------------------------------------------------------------------------------------------------------------------------------|--------------------------------------|------------|-------|
|           |                                      |                                                                                                                                       | DRAWN: C.B DATE: JAN. 01/20          |            | 19    |
|           |                                      |                                                                                                                                       | CHECKED:                             | DATE:      |       |
|           | EDAC INC                             | THESE DRAWINGS AND SPECIFICATIONS<br>ARE THE PROPERTY OF EDAC INC.,AND                                                                | SCALE: (IN C.A.D. 1:1)               | SHEET 1 OF | 2     |
|           | TORONTO, ONTARIO<br>CANADA           | SHALL NOT BE REPRODUCED, OR COPIED<br>OR USED AS THE BASIS FOR THE<br>MANUFACTURE OR SALE OF APPARATUS<br>WITHOUT WRITTEN PERMISSION. | DRAWING NUMBER: 629-13W3240-2N5      |            | ISSUE |
| YOUR CONN | YOUR CONNECTION TO QUALITY & SERVICE |                                                                                                                                       | PART NUMBER: 629-13W                 | 3240-2N5   | 1     |