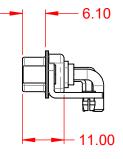

THIS IS A C.A.D. GENERATED DRAWING TOLERANCE UNLESS OTHERWISE SPECIFIED DO NOT MAKE MANUAL REVISIONS TO MASTER.









NOTES:

MATERIAL: HOUSING: SHELL: CONTACT:

THERMOPLASTIC POLYESTER, UL94V-0 STEEL, NICKEL PLATED COPPER ALLOY, GOLD FLASH PLATED



20A (CURRENT) POWER/CO-AX CONTACT RATING: (IF PRESENT) SIGNAL CONTACT CURRENT RATING: 5A PER CONTACT SIGNAL CONTACT RESISTANCE:  $10m\Omega$  MAX. INSULATOR RESISTANCE:

.X ±0.25 .XX ±0.13 .XXX ±0.05

DIELECTRIC WITHSTANDING VOLTAGE:

**OPERATING TEMPERATURE:** 

5000MΩ min.

1000V AC rms

-55°C ~ 125°C



|           | COMBINATION D-SUB                    |                                                                                                                                       | SW REFERENCE NO.: 629 COMBO ASSEMBLY |            |       |
|-----------|--------------------------------------|--------------------------------------------------------