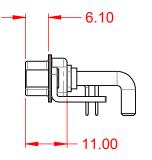

.XX ±0.13 .XXX ±0.05

DIELECTRIC WITHSTANDING VOLTAGE:

1000V AC rms

|                  | COMBINATION D-SUB                    |                                                                                                                                       | SW REFERENCE NO.: 629 COMBO ASSEMBLY |                  |       |
|------------------|--------------------------------------|---------------------------------------------------------------------------------------------------------------------------------------|--------------------------------------|------------------|-------|
|                  |                                      |                                                                                                                                       | DRAWN: C.B                           | DATE: JAN. 01/20 | 19    |
|                  |                                      |                                                                                                                                       | CHECKED:                             | DATE:            |       |
| IS TO            | EDAC INC                             | THESE DRAWINGS AND SPECIFICATIONS<br>ARE THE PROPERTY OF EDAC INCAND                                                                  | SCALE: (IN C.A.D. 1:1)               | SHEET 1 OF       | 2     |
| CTIVES<br>IANCY. | YOUR CONNECTION TO QUALITY & SERVICE | SHALL NOT BE REPRODUCED, OR COPIED<br>OR USED AS THE BASIS FOR THE<br>MANUFACTURE OR SALE OF APPARATUS<br>WITHOUT WRITTEN PERMISSION. | DRAWING NUMBER: 629-17W5650-4NE      |                  | ISSUE |
|                  |                                      |                                                                                                                                       | PART NUMBER: 629-17W                 | 5650-4NE         | 1     |