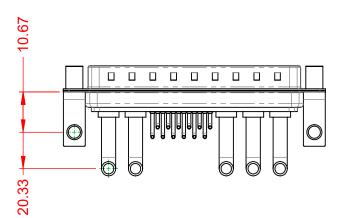

.XX ±0.13 .XXX ±0.05

DIELECTRIC WITHSTANDING VOLTAGE:

1000V AC rms

|                  | COMBINATION D-SUB                    |                                                                                                                                       | SW REFERENCE NO.: 629 COMBO ASSEMBLY |                  |       |
|------------------|--------------------------------------|---------------------------------------------------------------------------------------------------------------------------------------|--------------------------------------|------------------|-------|
|                  |                                      |                                                                                                                                       | DRAWN: C.B                           | DATE: JAN. 01/20 | 19    |
|                  |                                      |                                                                                                                                       | CHECKED:                             | DATE:            |       |
| IS TO            | EDAC INC                             | THESE DRAWINGS AND SPECIFICATIONS<br>ARE THE PROPERTY OF EDAC INCAND                                                                  | SCALE: (IN C.A.D. 1:1)               | SHEET 1 OF       | 2     |
| CTIVES<br>IANCY. | YOUR CONNECTION TO QUALITY & SERVICE | SHALL NOT BE REPRODUCED, OR COPIED<br>OR USED AS THE BASIS FOR THE<br>MANUFACTURE OR SALE OF APPARATUS<br>WITHOUT WRITTEN PERMISSION. | DRAWING NUMBER: 629-17W5650-4NE      |                  | ISSUE |
|                  |                                      |                                                                                                                                       | PART NUMBER: 629-17W                 | 5650-4NE         | 1     |