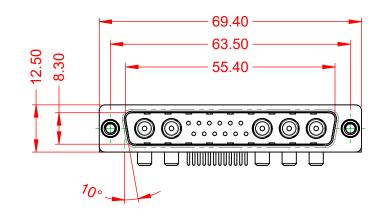

| ISSUE NUMBER |     |
|--------------|-----|
| ORIGINAL     | (1) |

NOTES:

MATERIAL: HOUSING: SHELL: CONTACT:

THERMOPLASTIC POLYESTER, UL94V-0 STEEL, NICKEL PLATED COPPER ALLOY, 30µ" GOLD PLATED

**OPERATING TEMPERATURE:** -55°C ~ 125°C 40A (CURRENT) POWER/CO-AX CONTACT RATING: (IF PRESENT) SIGNAL CONTACT CURRENT RATING: 5A PER CONTACT SIGNAL CONTACT RESISTANCE:  $10m\Omega$  MAX. **INSULATOR RESISTANCE:** 5000MΩ min.

.XX ±0.13 .XXX ±0.05

DIELECTRIC WITHSTANDING VOLTAGE:

1000V AC rms

|                  | COMBINATION D-SUB                    |                                                                                                                                       | SW REFERENCE NO.: 629 COMBO ASSEMBLY |                  |       |
|------------------|--------------------------------------|---------------------------------------------------------------------------------------------------------------------------------------|--------------------------------------|------------------|-------|
|                  |                                      |                                                                                                                                       | DRAWN: C.B                           | DATE: JAN. 01/20 | 19    |
|                  |                                      |                                                                                                                                       | CHECKED:                             | DATE:            |       |
| IS TO            | EDAC INC                             | THESE DRAWINGS AND SPECIFICATIONS<br>ARE THE PROPERTY OF EDAC INCAND                                                                  | SCALE: (IN C.A.D. 1:1)               | SHEET 1 OF       | 2     |
| CTIVES<br>IANCY. | YOUR CONNECTION TO QUALITY & SERVICE | SHALL NOT BE REPRODUCED, OR COPIED<br>OR USED AS THE BASIS FOR THE<br>MANUFACTURE OR SALE OF APPARATUS<br>WITHOUT WRITTEN PERMISSION. | DRAWING NUMBER: 629-17W5650-4NE      |                  | ISSUE |
|                  |                                      |                                                                                                                                       | PART NUMBER: 629-17W                 | 5650-4NE         | 1     |