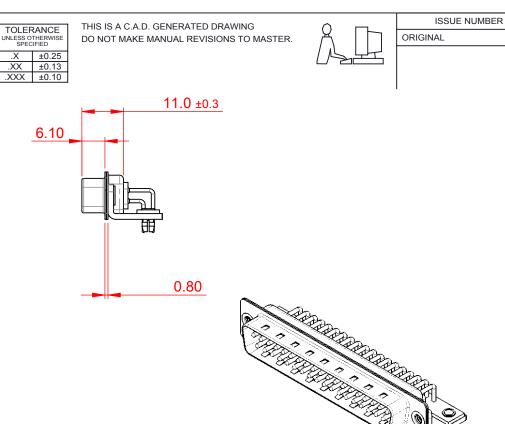

|  |                                      | SW REFERENCE NO.: 629M ASSEMBLY                                      |                                 |                    |       |
|--|--------------------------------------|----------------------------------------------------------------------|---------------------------------|--------------------|-------|
|  | 629M SERIES D-SUB CONNECTOR          |                                                                      | DRAWN: C.B                      | DATE: AUG. 01/2018 |       |
|  |                                      |                                                                      | CHECKED: DATE:                  |                    |       |
|  | EDAC INC                             | THESE DRAWINGS AND SPECIFICATIONS<br>ARE THE PROPERTY OF EDAC INCAND | SCALE: 1:1                      | SHEET 1 OF         | 1     |
|  | TORONTO, ONTARIO<br>CANADA           | SHALL NOT BE REPRODUCED, OR COPIED<br>OR USED AS THE BASIS FOR THE   | DRAWING NUMBER: 629-M37-240-BT3 |                    | ISSUE |
|  | YOUR CONNECTION TO QUALITY & SERVICE | MANUFACTURE OR SALE OF APPARATUS<br>WITHOUT WRITTEN PERMISSION.      | PART NUMBER: 629-M37            | -240-BT3           | 1     |