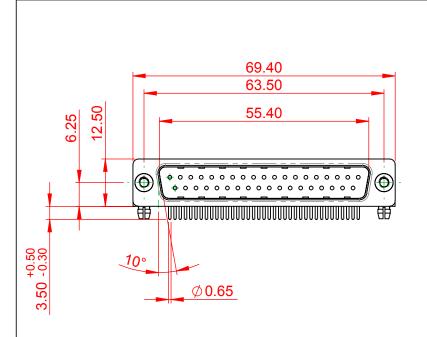

## NOTES:

MATERIAL: HOUSING: PA6T, UL94V-0 SHELL: STEEL, Sn or Ni PLATED CONTACT: PRECISION MACHINED COPPER ALLOY SEE ORDERING GUIDE FOR CONTACT PLATING

OPERATING TEMPERATURE: -55°C ~ 125°C

CURRENT RATING: 5A PER CONTACT CONTACT RESISTANCE: 10mQ MAX. INSULATOR RESISTANCE: 5000MΩ min. DIELECTRIC WITHSTANDING VOLTAGE: 1000V AC rms

|  |                                      | SW REFERENCE NO.: 629M ASSEMBLY                                      |                                 |                    |       |
|--|--------------------------------------|----------------------------------------------------------------------|---------------------------------|--------------------|-------|
|  | 629M SERIES D-SUB CONNECTOR          |                                                                      | DRAWN: C.B                      | DATE: AUG. 01/2018 |       |
|  |                                      |                                                                      | CHECKED: DATE:                  |                    |       |
|  | EDAC INC                             | THESE DRAWINGS AND SPECIFICATIONS<br>ARE THE PROPERTY OF EDAC INCAND | SCALE: 1:1                      | SHEET 1 OF         | 1     |
|  | TORONTO, ONTARIO<br>CANADA           | SHALL NOT BE REPRODUCED, OR COPIED<br>OR USED AS THE BASIS FOR THE   | DRAWING NUMBER: 629-M37-240-BT3 |                    | ISSUE |
|  | YOUR CONNECTION TO QUALITY & SERVICE | MANUFACTURE OR SALE OF APPARATUS<br>WITHOUT WRITTEN PERMISSION.      | PART NUMBER: 629-M37            | -240-BT3           | 1     |