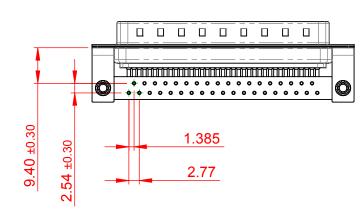

|  |                                      | SW REFERENCE NO.: 629M ASSEMBLY                                      |                                 |                    |       |
|--|--------------------------------------|----------------------------------------------------------------------|---------------------------------|--------------------|-------|
|  | 629M SERIES D-SUB CONNECTOR          |                                                                      | DRAWN: C.B                      | DATE: AUG. 01/2018 |       |
|  |                                      |                                                                      | CHECKED: DATE:                  |                    |       |
|  | EDAC INC                             | THESE DRAWINGS AND SPECIFICATIONS<br>ARE THE PROPERTY OF EDAC INCAND | SCALE: 1:1                      | SHEET 1 OF         | 1     |
|  | TORONTO, ONTARIO<br>CANADA           | SHALL NOT BE REPRODUCED, OR COPIED<br>OR USED AS THE BASIS FOR THE   | DRAWING NUMBER: 629-M37-240-BT3 |                    | ISSUE |
|  | YOUR CONNECTION TO QUALITY & SERVICE | MANUFACTURE OR SALE OF APPARATUS<br>WITHOUT WRITTEN PERMISSION.      | PART NUMBER: 629-M37            | -240-BT3           | 1     |