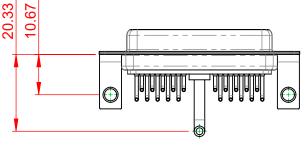

|  | COMBINATION D-SUB                                                              |                                                                                                                                                                                                                | SW REFERENCE NO.: 630 COMBO ASSEMBLY |                  |       |
|--|--------------------------------------------------------------------------------|----------------------------------------------------------------------------------------------------------------------------------------------------------------------------------------------------------------|--------------------------------------|------------------|-------|
|  |                                                                                |                                                                                                                                                                                                                | DRAWN: C.B                           | DATE: JAN. 01/20 | 19    |
|  |                                                                                |                                                                                                                                                                                                                | CHECKED:                             | DATE:            |       |
|  | EDAC INC<br>TORONTO, ONTARIO<br>CANADA<br>YOUR CONNECTION TO QUALITY & SERVICE | THESE DRAWINGS AND SPECIFICATIONS<br>ARE THE PROPERTY OF EDAC INC.,AND<br>SHALL NOT BE REPRODUCED,OR COPIED<br>OR USED AS THE BASIS FOR THE<br>MANUFACTURE OR SALE OF APPARATUS<br>WITHOUT WRITTEN PERMISSION. | SCALE: (IN C.A.D. 1:1)               | SHEET 1 OF       | 2     |
|  |                                                                                |                                                                                                                                                                                                                | DRAWING NUMBER: 630-21W1650-2NC      |                  | ISSUE |
|  |                                                                                |                                                                                                                                                                                                                | PART NUMBER: 630-21W                 | 1650-2NC         | 1     |