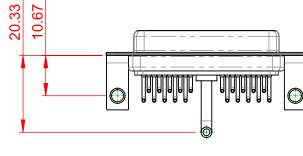

|  | COMBINATION D-SUB                                                              |                                                                                                                                                                                                                | SW REFERENCE NO.: 630 COMBO ASSEMBLY |                  |       |
|--|--------------------------------------------------------------------------------|----------------------------------------------------------------------------------------------------------------------------------------------------------------------------------------------------------------|--------------------------------------|------------------|-------|
|  |                                                                                |                                                                                                                                                                                                                | DRAWN: C.B                           | DATE: JAN. 01/20 | 19    |
|  |                                                                                |                                                                                                                                                                                                                | CHECKED:                             | DATE:            |       |
|  | EDAC INC<br>TORONTO, ONTARIO<br>CANADA<br>YOUR CONNECTION TO QUALITY & SERVICE | THESE DRAWINGS AND SPECIFICATIONS<br>ARE THE PROPERTY OF EDAC INC.,AND<br>SHALL NOT BE REPRODUCED,OR COPIED<br>OR USED AS THE BASIS FOR THE<br>MANUFACTURE OR SALE OF APPARATUS<br>WITHOUT WRITTEN PERMISSION. | SCALE: (IN C.A.D. 1:1)               | SHEET 1 OF       | 2     |
|  |                                                                                |                                                                                                                                                                                                                | DRAWING NUMBER: 630-21W1650-2NC      |                  | ISSUE |
|  |                                                                                |                                                                                                                                                                                                                | PART NUMBER: 630-21W                 | 1650-2NC         | 1     |