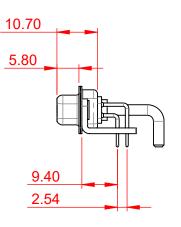

|  | COMBINATION D-SUB                                                              |                                                                                                                                                                                                                | SW REFERENCE NO.: 630 COMBO ASSEMBLY |                  |       |
|--|--------------------------------------------------------------------------------|----------------------------------------------------------------------------------------------------------------------------------------------------------------------------------------------------------------|--------------------------------------|------------------|-------|
|  |                                                                                |                                                                                                                                                                                                                | DRAWN: C.B                           | DATE: JAN. 01/20 | 19    |
|  |                                                                                |                                                                                                                                                                                                                | CHECKED:                             | DATE:            |       |
|  | EDAC INC<br>TORONTO, ONTARIO<br>CANADA<br>YOUR CONNECTION TO QUALITY & SERVICE | THESE DRAWINGS AND SPECIFICATIONS<br>ARE THE PROPERTY OF EDAC INC.,AND<br>SHALL NOT BE REPRODUCED,OR COPIED<br>OR USED AS THE BASIS FOR THE<br>MANUFACTURE OR SALE OF APPARATUS<br>WITHOUT WRITTEN PERMISSION. | SCALE: (IN C.A.D. 1:1)               | SHEET 1 OF       | 2     |
|  |                                                                                |                                                                                                                                                                                                                | DRAWING NUMBER: 630-21W1650-2NC      |                  | ISSUE |
|  |                                                                                |                                                                                                                                                                                                                | PART NUMBER: 630-21W                 | 1650-2NC         | 1     |