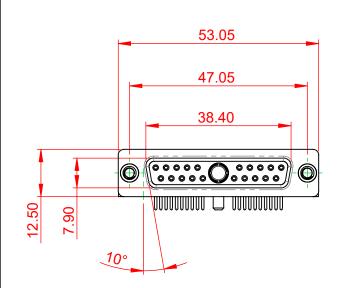

|  | COMBINATION D-SUB                                                              |                                                                                                                                                                                                                | SW REFERENCE NO.: 630 COMBO ASSEMBLY |                  |       |
|--|--------------------------------------------------------------------------------|----------------------------------------------------------------------------------------------------------------------------------------------------------------------------------------------------------------|--------------------------------------|------------------|-------|
|  |                                                                                |                                                                                                                                                                                                                | DRAWN: C.B                           | DATE: JAN. 01/20 | 19    |
|  |                                                                                |                                                                                                                                                                                                                | CHECKED:                             | DATE:            |       |
|  | EDAC INC<br>TORONTO, ONTARIO<br>CANADA<br>YOUR CONNECTION TO QUALITY & SERVICE | THESE DRAWINGS AND SPECIFICATIONS<br>ARE THE PROPERTY OF EDAC INC.,AND<br>SHALL NOT BE REPRODUCED,OR COPIED<br>OR USED AS THE BASIS FOR THE<br>MANUFACTURE OR SALE OF APPARATUS<br>WITHOUT WRITTEN PERMISSION. | SCALE: (IN C.A.D. 1:1)               | SHEET 1 OF       | 2     |
|  |                                                                                |                                                                                                                                                                                                                | DRAWING NUMBER: 630-21W1650-2NC      |                  | ISSUE |
|  |                                                                                |                                                                                                                                                                                                                | PART NUMBER: 630-21W                 | 1650-2NC         | 1     |