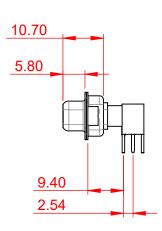

SIGNAL CONTACT CURRENT RATING: 5A PER CONTACT SIGNAL CONTACT RESISTANCE:  $10m\Omega$  MAX.

**INSULATOR RESISTANCE:** 5000MΩ min. DIELECTRIC WITHSTANDING VOLTAGE: 1000V AC rms

.XX ±0.13

.XXX ±0.05

|  |                                                                                |                                                                                                                                                                                                                | SW REFERENCE NO.: 630 COMBO ASSEMBLY |                  |       |
|--|--------------------------------------------------------------------------------|----------------------------------------------------------------------------------------------------------------------------------------------------------------------------------------------------------------|--------------------------------------|------------------|-------|
|  |                                                                                |                                                                                                                                                                                                                | DRAWN: C.B                           | DATE: JAN. 01/20 | 19    |
|  |                                                                                |                                                                                                                                                                                                                | CHECKED:                             | DATE:            |       |
|  | EDAC INC<br>TORONTO, ONTARIO<br>CANADA<br>YOUR CONNECTION TO QUALITY & SERVICE | THESE DRAWINGS AND SPECIFICATIONS<br>ARE THE PROPERTY OF EDAC INC.,AND<br>SHALL NOT BE REPRODUCED,OR COPIED<br>OR USED AS THE BASIS FOR THE<br>MANUFACTURE OR SALE OF APPARATUS<br>WITHOUT WRITTEN PERMISSION. | SCALE: (IN C.A.D. 1:1)               | SHEET 1 OF       | 2     |
|  |                                                                                |                                                                                                                                                                                                                | DRAWING NUMBER: 630-9W4-240-7NA      |                  | ISSUE |
|  |                                                                                |                                                                                                                                                                                                                | PART NUMBER: 630-9W4-                | -240-7NA         | 1     |