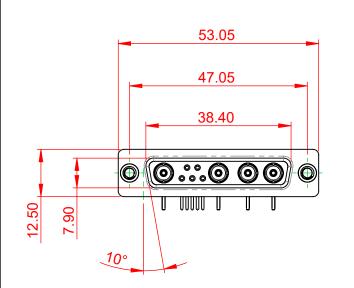

SIGNAL CONTACT CURRENT RATING: 5A PER CONTACT SIGNAL CONTACT RESISTANCE:  $10m\Omega$  MAX.

**INSULATOR RESISTANCE:** 5000MΩ min. DIELECTRIC WITHSTANDING VOLTAGE: 1000V AC rms

.XX ±0.13

.XXX ±0.05

|  |                                                                                |                                                                                                                                                                                                                | SW REFERENCE NO.: 630 COMBO ASSEMBLY |                  |       |
|--|--------------------------------------------------------------------------------|----------------------------------------------------------------------------------------------------------------------------------------------------------------------------------------------------------------|--------------------------------------|------------------|-------|
|  |                                                                                |                                                                                                                                                                                                                | DRAWN: C.B                           | DATE: JAN. 01/20 | 19    |
|  |                                                                                |                                                                                                                                                                                                                | CHECKED:                             | DATE:            |       |
|  | EDAC INC<br>TORONTO, ONTARIO<br>CANADA<br>YOUR CONNECTION TO QUALITY & SERVICE | THESE DRAWINGS AND SPECIFICATIONS<br>ARE THE PROPERTY OF EDAC INC.,AND<br>SHALL NOT BE REPRODUCED,OR COPIED<br>OR USED AS THE BASIS FOR THE<br>MANUFACTURE OR SALE OF APPARATUS<br>WITHOUT WRITTEN PERMISSION. | SCALE: (IN C.A.D. 1:1)               | SHEET 1 OF       | 2     |
|  |                                                                                |                                                                                                                                                                                                                | DRAWING NUMBER: 630-9W4-240-7NA      |                  | ISSUE |
|  |                                                                                |                                                                                                                                                                                                                | PART NUMBER: 630-9W4-                | -240-7NA         | 1     |