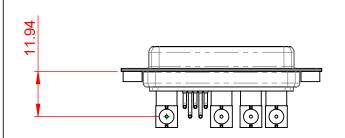

SIGNAL CONTACT CURRENT RATING: 5A PER CONTACT SIGNAL CONTACT RESISTANCE:  $10m\Omega$  MAX.

**INSULATOR RESISTANCE:** 5000MΩ min. DIELECTRIC WITHSTANDING VOLTAGE: 1000V AC rms

.XX ±0.13

.XXX ±0.05

|  |                                                                                |                                                                                                                                                                                                                | SW REFERENCE NO.: 630 COMBO ASSEMBLY |                  |       |
|--|--------------------------------------------------------------------------------|----------------------------------------------------------------------------------------------------------------------------------------------------------------------------------------------------------------|--------------------------------------|------------------|-------|
|  |                                                                                |                                                                                                                                                                                                                | DRAWN: C.B                           | DATE: JAN. 01/20 | 19    |
|  |                                                                                |                                                                                                                                                                                                                | CHECKED:                             | DATE:            |       |
|  | EDAC INC<br>TORONTO, ONTARIO<br>CANADA<br>YOUR CONNECTION TO QUALITY & SERVICE | THESE DRAWINGS AND SPECIFICATIONS<br>ARE THE PROPERTY OF EDAC INC.,AND<br>SHALL NOT BE REPRODUCED,OR COPIED<br>OR USED AS THE BASIS FOR THE<br>MANUFACTURE OR SALE OF APPARATUS<br>WITHOUT WRITTEN PERMISSION. | SCALE: (IN C.A.D. 1:1)               | SHEET 1 OF       | 2     |
|  |                                                                                |                                                                                                                                                                                                                | DRAWING NUMBER: 630-9W4-240-7NA      |                  | ISSUE |
|  |                                                                                |                                                                                                                                                                                                                | PART NUMBER: 630-9W4-                | -240-7NA         | 1     |