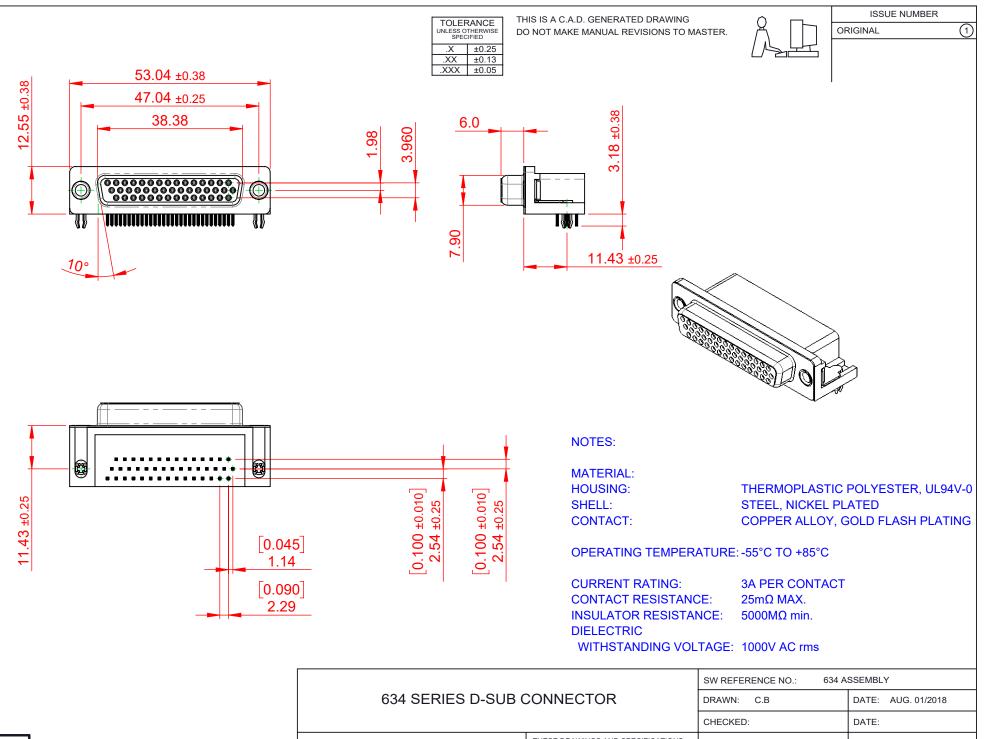

THIS SERIES FULLY CONFORMS TO THE EUROPEAN UNION DIRECTIVES 2011/65/EU FOR RoHS COMPLIANCY.

|  | 634 SERIES D-SUB (                                                             | DRAWN: C.B                                                                                                                                                                                                     | DATE: AUG. 01/2018      |            |       |
|--|--------------------------------------------------------------------------------|----------------------------------------------------------------------------------------------------------------------------------------------------------------------------------------------------------------|-------------------------|------------|-------|
|  |                                                                                |                                                                                                                                                                                                                | CHECKED:                | ED: DATE:  |       |
|  | EDAC INC<br>TORONTO, ONTARIO<br>CANADA<br>YOUR CONNECTION TO QUALITY & SERVICE | THESE DRAWINGS AND SPECIFICATIONS<br>ARE THE PROPERTY OF EDAC INC.,AND<br>SHALL NOT BE REPRODUCED,OR COPIED<br>OR USED AS THE BASIS FOR THE<br>MANUFACTURE OR SALE OF APPARATUS<br>WITHOUT WRITTEN PERMISSION. | SCALE: (IN C.A.D. 1:1)  | SHEET 1 OF | 1     |
|  |                                                                                |                                                                                                                                                                                                                | DRAWING NUMBER: 634-044 | -263-041   | ISSUE |
|  |                                                                                |                                                                                                                                                                                                                | PART NUMBER: 634-044    | -263-041   | 1     |