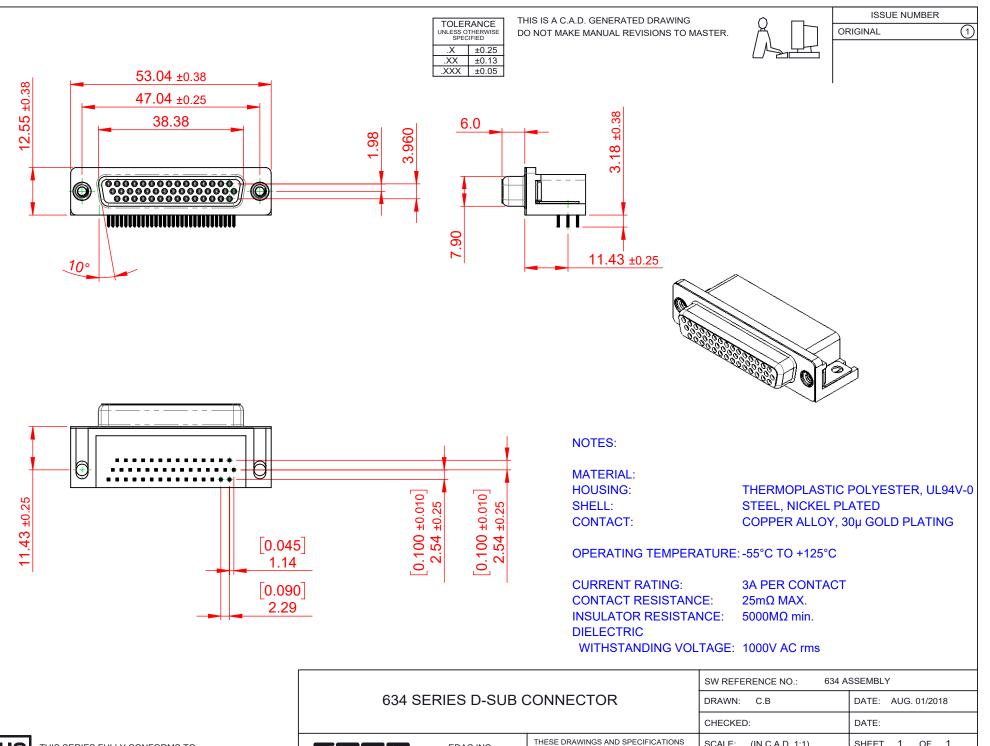

THIS SERIES FULLY CONFORMS TO J THE EUROPEAN UNION DIRECTIVES 2011/65/EU FOR RoHS COMPLIANCY. COMPLIANT

| 634 SERIES D-SUB (                                                             | DRAWN: C.B                                                                                                                                                                                                     |                            | DATE: AUG. 01/2018 |            |       |
|--------------------------------------------------------------------------------|----------------------------------------------------------------------------------------------------------------------------------------------------------------------------------------------------------------|----------------------------|--------------------|------------|-------|
|                                                                                |                                                                                                                                                                                                                | CHECKED:                   |                    | DATE:      |       |
| EDAC INC<br>TORONTO, ONTARIO<br>CANADA<br>YOUR CONNECTION TO QUALITY & SERVICE | THESE DRAWINGS AND SPECIFICATIONS<br>ARE THE PROPERTY OF EDAC INC.,AND<br>SHALL NOT BE REPRODUCED,OR COPIED<br>OR USED AS THE BASIS FOR THE<br>MANUFACTURE OR SALE OF APPARATUS<br>WITHOUT WRITTEN PERMISSION. | SCALE: (IN C.A.D. 1:       | 1)                 | SHEET 1 OF | 1     |
|                                                                                |                                                                                                                                                                                                                | DRAWING NUMBER: 634-044-66 |                    | 663-512    | ISSUE |
|                                                                                |                                                                                                                                                                                                                | PART NUMBER:               | 634-044-6          | 663-512    | 1     |